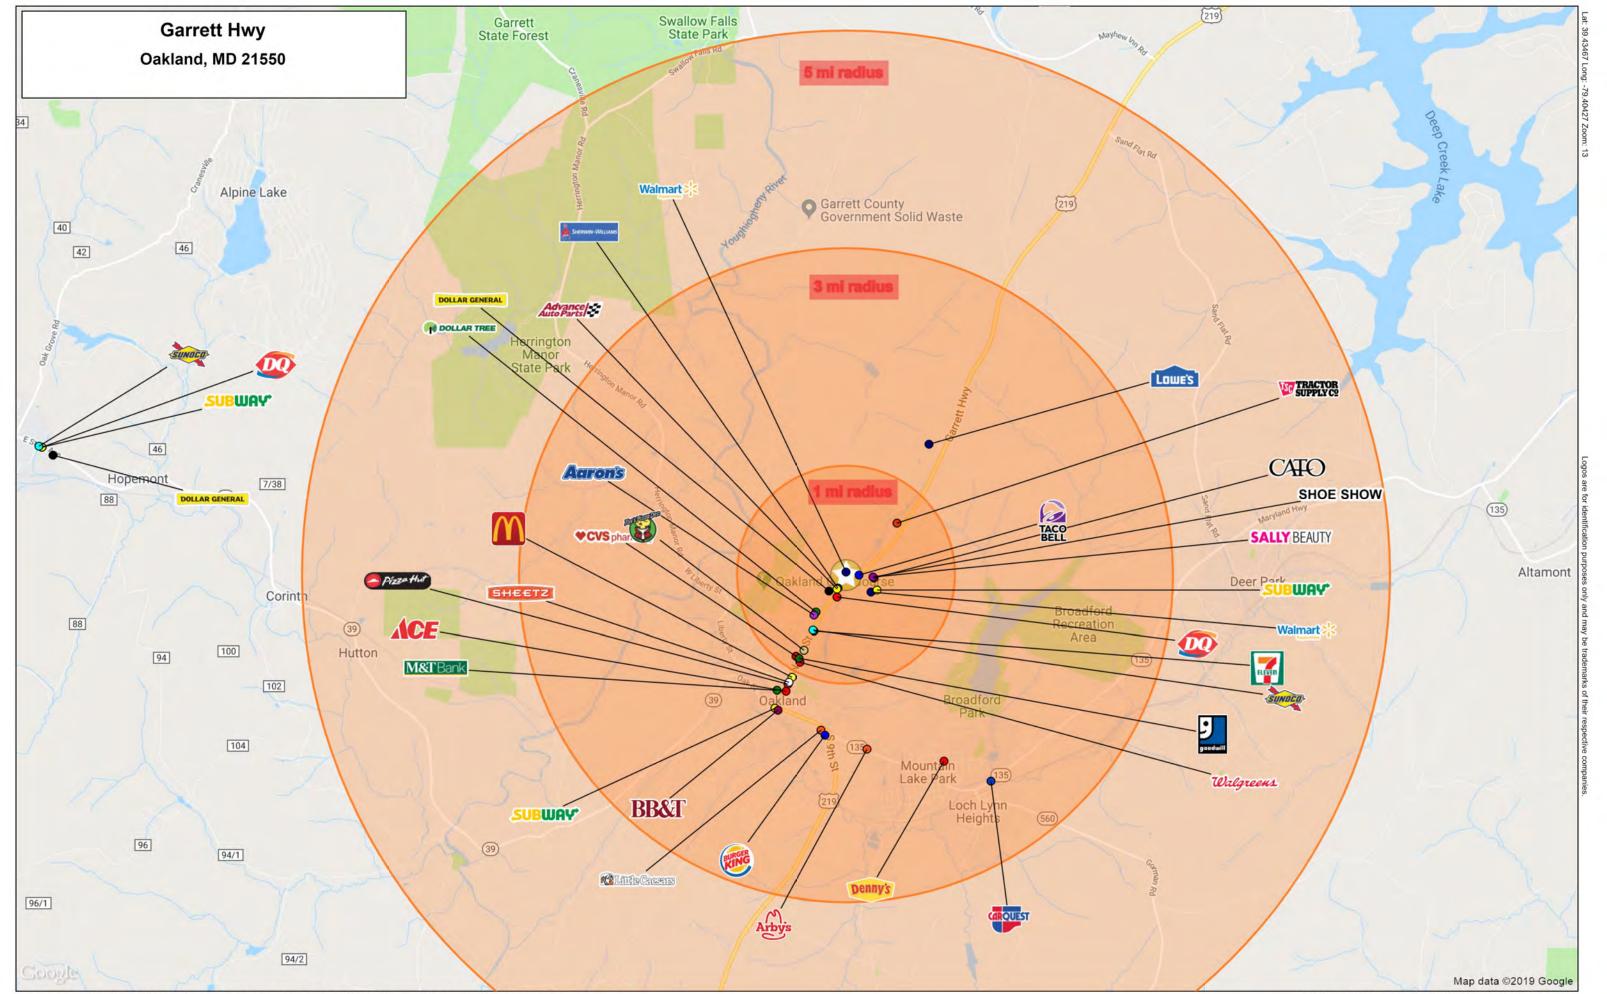

| Demographic Data               |             |             |              |  |  |  |  |  |  |
|--------------------------------|-------------|-------------|--------------|--|--|--|--|--|--|
|                                | 3 mi radius | 5 mi radius | 10 mi radius |  |  |  |  |  |  |
| Population (2019)              | 6,084       | 9,750       | 20,185       |  |  |  |  |  |  |
| Households (2019)              | 2,822       | 4,410       | 9,006        |  |  |  |  |  |  |
| Median household income (2019) | \$46,194    | \$48,961    | \$49,393     |  |  |  |  |  |  |
| Total Employees                | 7,094       | 7,651       | 11,926       |  |  |  |  |  |  |
| Total Establishments           | 650         | 738         | 1,190        |  |  |  |  |  |  |













## **GRAPHIC PROFILE**

### 2000-2010 Census, 2019 Estimates with 2024 Projections

Calculated using Weighted Block Centroid from Block Groups

Lat/Lon: 39.4245/-79.3956

RGRAP3 **Garrett Hwy** 3 mi radius 5 mi radius 10 mi radius Oakland, MD 21550 **Population** Estimated Population (2019) 9.750 20.185 6,084 Projected Population (2024) 5,908 9,487 19.765 Census Population (2010) 6,350 10,270 20.705 6,609 10,514 20,545 Census Population (2000) Projected Annual Growth (2019-2024) -176 -263 -0.5% -420 -0.4% -0.6% Historical Annual Growth (2010-2019) -266 -0.5% -520 -0.6% -520 -0.3% Historical Annual Growth (2000-2010) -259 -0.4% 161 -244 -0.2% Estimated Population Density (2019) 64 psm 215 psm 124 psm Trade Area Size 28.3 sq mi 78.5 sq mi 314.0 sq mi 25 K 8 K 12.5 10.0 20 K 6 K 7.5 K 15 K