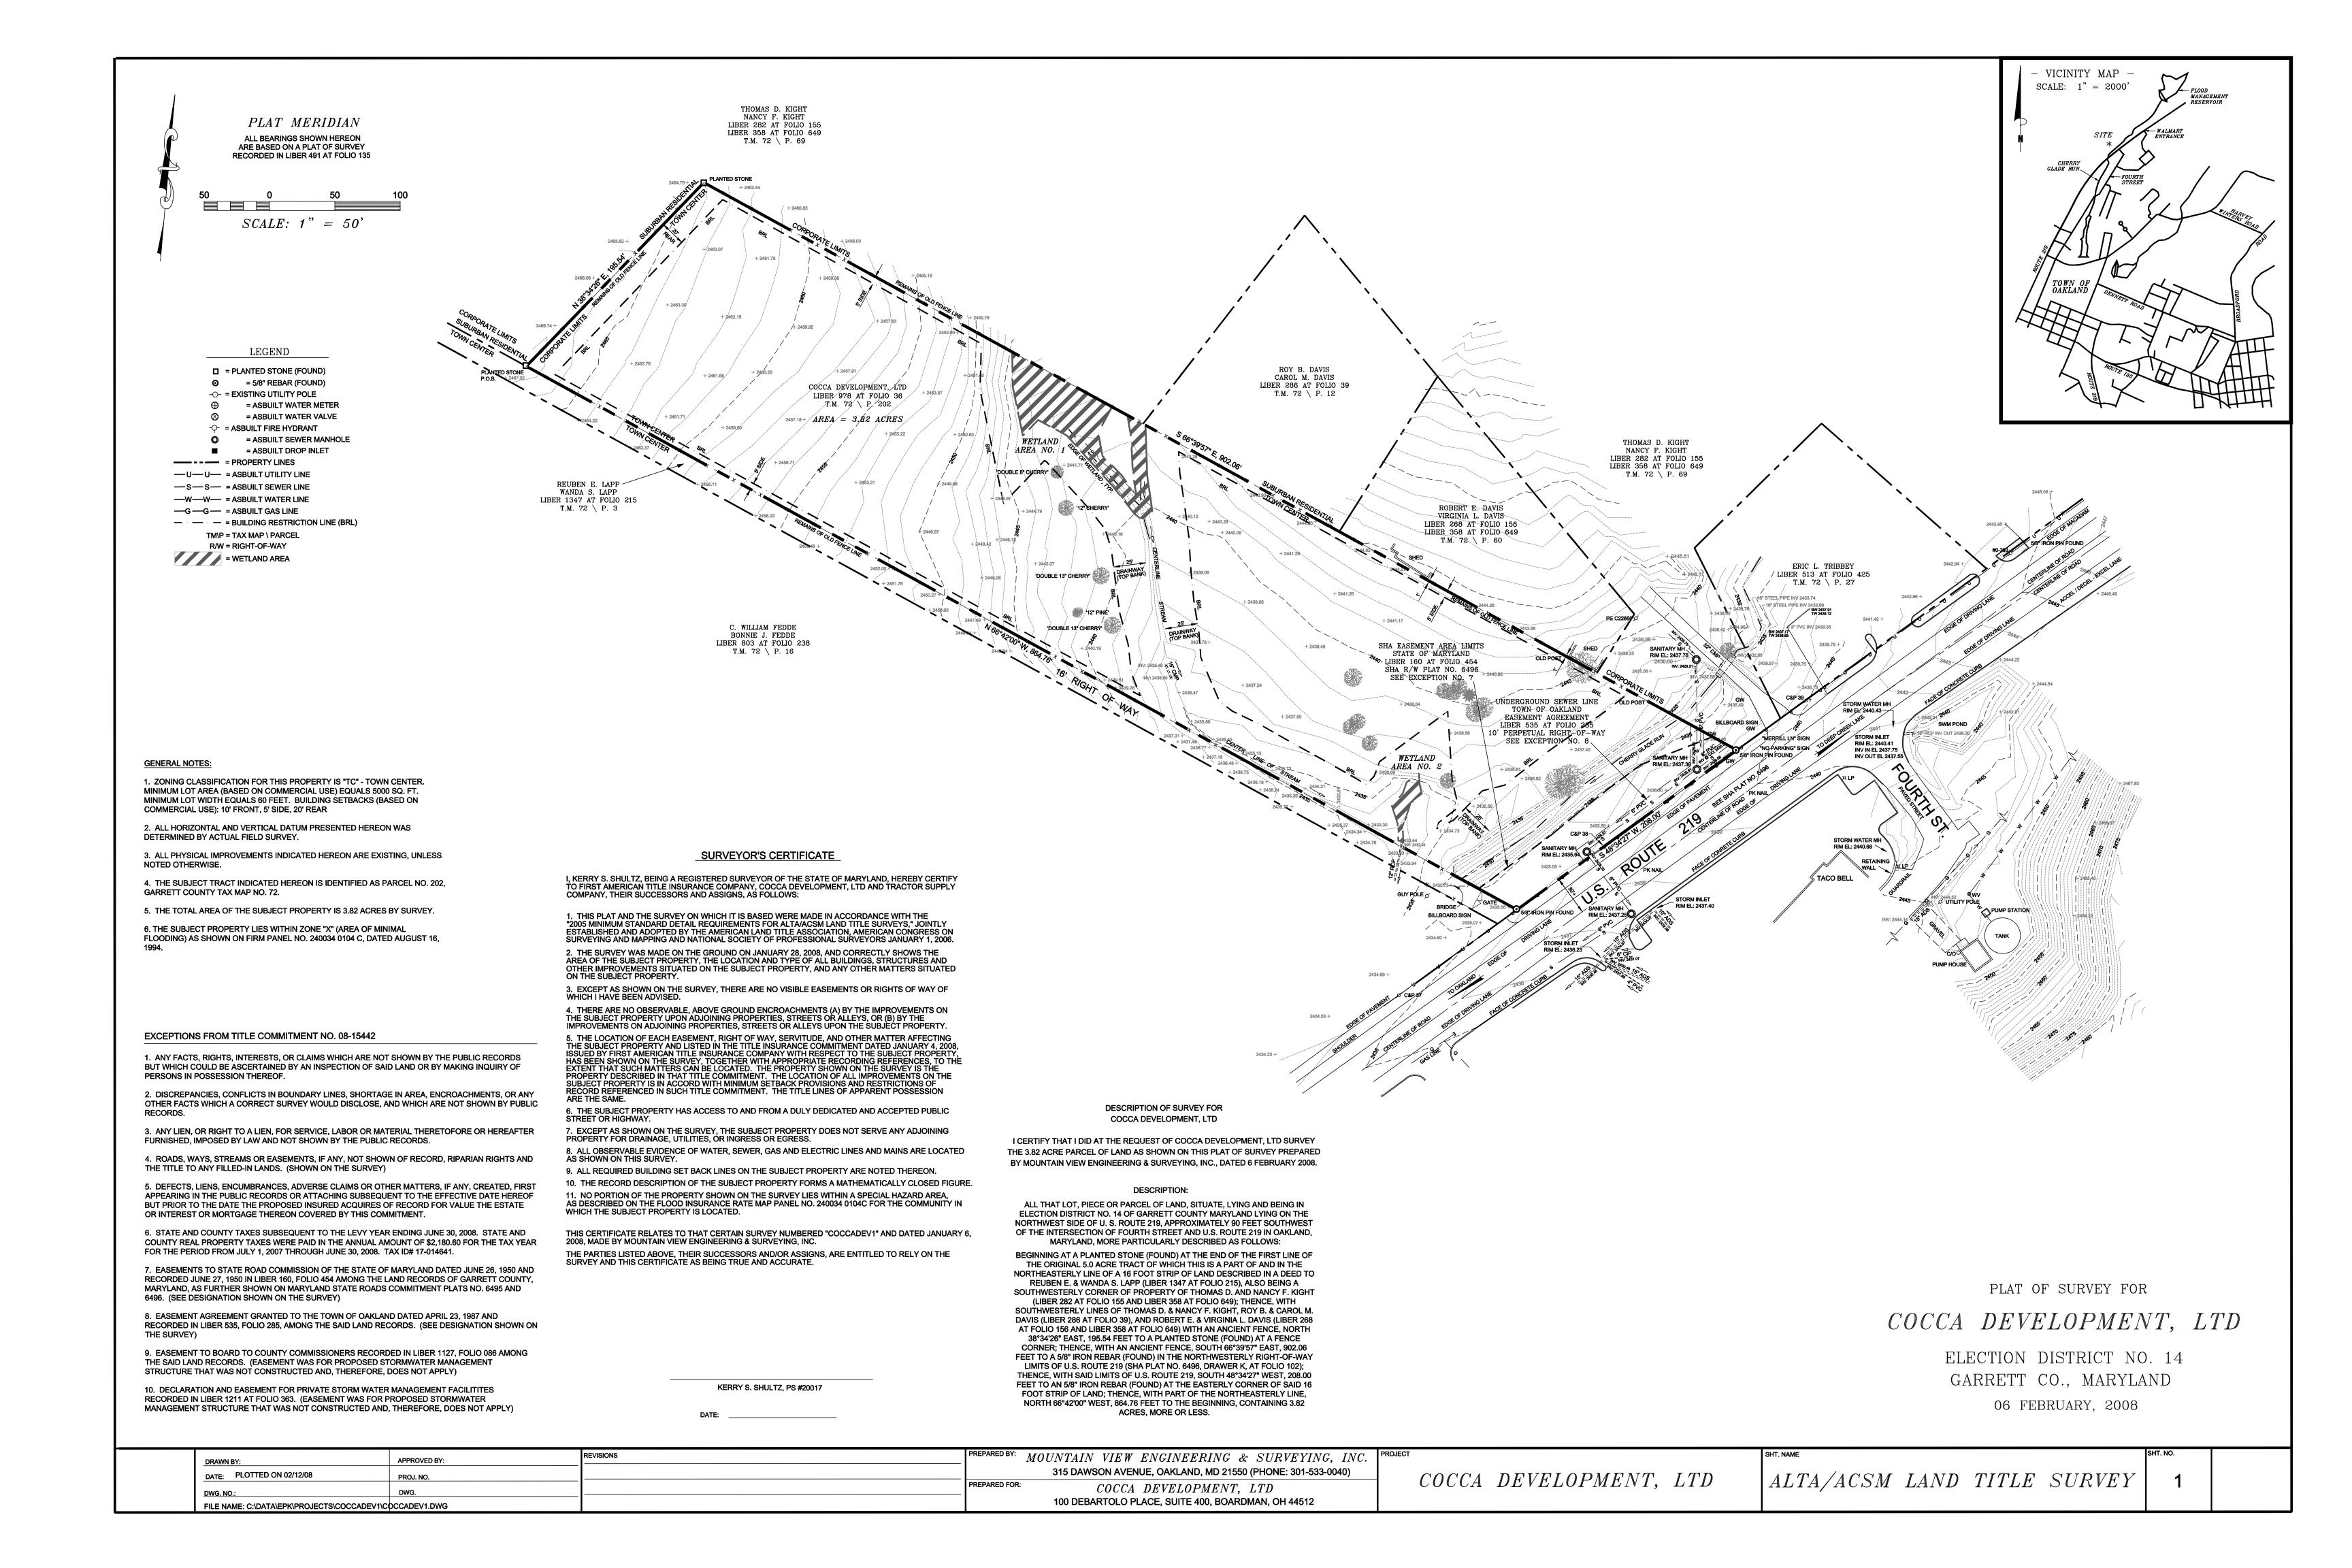

| Demographic Data               |             |             |              |  |  |  |  |  |  |
|--------------------------------|-------------|-------------|--------------|--|--|--|--|--|--|
|                                | 3 mi radius | 5 mi radius | 10 mi radius |  |  |  |  |  |  |
| Population (2019)              | 6,084       | 9,750       | 20,185       |  |  |  |  |  |  |
| Households (2019)              | 2,822       | 4,410       | 9,006        |  |  |  |  |  |  |
| Median household income (2019) | \$46,194    | \$48,961    | \$49,393     |  |  |  |  |  |  |
| Total Employees                | 7,094       | 7,651       | 11,926       |  |  |  |  |  |  |
| Total Establishments           | 650         | 738         | 1,190        |  |  |  |  |  |  |













## **GRAPHIC PROFILE**

### 2000-2010 Census, 2019 Estimates with 2024 Projections

Calculated using Weighted Block Centroid from Block Groups

Lat/Lon: 39.4245/-79.3956

RGRAP3 **Garrett Hwy** 3 mi radius 5 mi radius 10 mi radius Oakland, MD 21550 **Population** Estimated Population (2019) 9.750 20.185 6,084 Projected Population (2024) 5,908 9,487 19.765 Census Population (2010) 6,350 10,270 20.705 6,609 10,514 20,545 Census Population (2000) Projected Annual Growth (2019-2024) -176 -263 -0.5% -420 -0.4% -0.6% Historical Annual Growth (2010-2019) -266 -0.5% -520 -0.6% -520 -0.3% Historical Annual Growth (2000-2010) -259 -0.4% 161 -244 -0.2% Estimated Population Density (2019) 64 psm 215 psm 124 psm Trade Area Size 28.3 sq mi 78.5 sq mi 314.0 sq mi 25 K 8 K 12.5 10.0 20 K 6 K 7.5 K