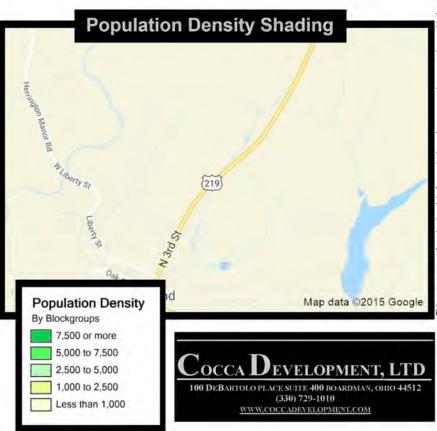

### 2000-2010 Census, 2019 Estimates with 2024 Projections

Calculated using Weighted Block Centroid from Block Groups

Lat/Lon: 39.4245/-79.3956

RGRAP3 **Garrett Hwy** 3 mi radius 5 mi radius 10 mi radius Oakland, MD 21550 **Population** Estimated Population (2019) 9.750 20.185 6,084 Projected Population (2024) 5,908 9,487 19.765 Census Population (2010) 6,350 10,270 20.705 6,609 10,514 20,545 Census Population (2000) Projected Annual Growth (2019-2024) -176 -263 -0.5% -420 -0.4% -0.6% Historical Annual Growth (2010-2019) -266 -0.5% -520 -0.6% -520 -0.3% Historical Annual Growth (2000-2010) -259 -0.4% 161 -244 -0.2% Estimated Population Density (2019) 64 psm 215 psm 124 psm Trade Area Size 28.3 sq mi 78.5 sq mi 314.0 sq mi 25 K 8 K 12.5 10.0 20 K 6 K 7.5 K 15 K 4 K 5.0 K 10 K 2 K 2.5 K 5 K 0.0 K 0 K 0 K 2010 Race and Ethnicity (2019) Not Hispanic or Latino Population 6,005 98.7% 9,618 98.7% 19,888 98.5% White 5,864 97.6% 9,406 97.8% 19,350 97.3% Black or African American 30 0.5% 53 0.6% 232 1.2% American Indian or Alaska Native 0.1% 6 0.1% 10 0.1% 28 Asian 0.5% 34 0.6% 52 0.5% 91 Hawaiian or Pacific Islander 2 Other Race 2 2 Two or More Races 69 1.2% 95 1.0% 184 0.9% Hispanic or Latino Population 78 1.3% 132 297 1.5% 1 3% White 59 74.7% 97 73.4% 209 70.4% Black or African American 2.1% 6 American Indian or Alaska Native 2.3% 3 5 3.8% 4 4% Asian 0.8% 3 1.0% Hispanic Hawaiian or Pacific Islander Other Race 3 3.9% 13 10.1% 49 16.4% Two or More Races 13 16.4% 11.6% 24 7.9% 15 American Indian or Alaska Native Asian Hawaiian or Pacific Islander White Black or African American Other Race 2+ Races