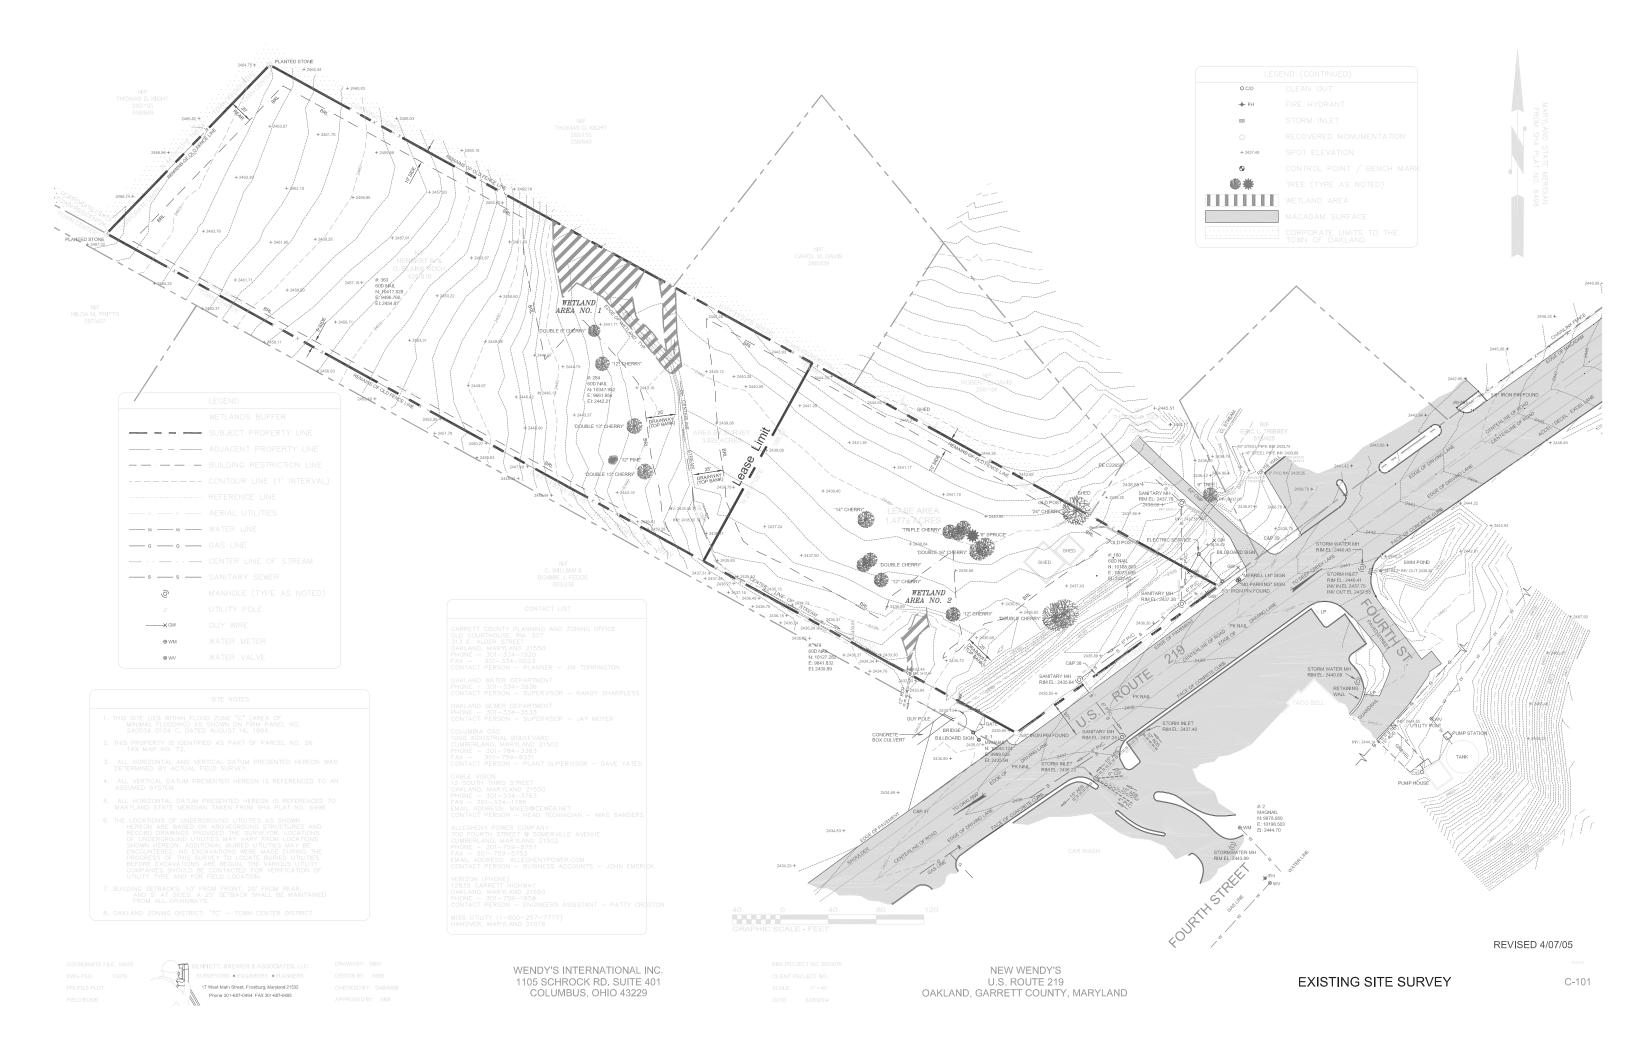

| Demographic Data               |             |             |              |  |  |  |  |  |  |
|--------------------------------|-------------|-------------|--------------|--|--|--|--|--|--|
|                                | 3 mi radius | 5 mi radius | 10 mi radius |  |  |  |  |  |  |
| Population (2019)              | 6,084       | 9,750       | 20,185       |  |  |  |  |  |  |
| Households (2019)              | 2,822       | 4,410       | 9,006        |  |  |  |  |  |  |
| Median household income (2019) | \$46,194    | \$48,961    | \$49,393     |  |  |  |  |  |  |
| Total Employees                | 7,094       | 7,651       | 11,926       |  |  |  |  |  |  |
| Total Establishments           | 650         | 738         | 1,190        |  |  |  |  |  |  |













## **GRAPHIC PROFILE**

### 2000-2010 Census, 2019 Estimates with 2024 Projections

Calculated using Weighted Block Centroid from Block Groups

Lat/Lon: 39.4245/-79.3956

RGRAP3 **Garrett Hwy** 3 mi radius 5 mi radius 10 mi radius Oakland, MD 21550 **Population** Estimated Population (2019) 9.750 20.185 6,084 Projected Population (2024) 5,908 9,487 19.765 Census Population (2010) 6,350 10,270 20.705 6,609 10,514 20,545 Census Population (2000) Projected Annual Growth (2019-2024) -176 -263 -0.5% -420 -0.4% -0.6% Historical Annual Growth (2010-2019) -266 -0.5% -520 -0.6% -520 -0.3% Historical Annual Growth (2000-2010) -259 -0.4% 161 -244 -0.2% Estimated Population Density (2019) 64 psm 215 psm 124 psm Trade Area Size 28.3 sq mi 78.5 sq mi 314.0 sq mi 25 K 8 K 12.5 10.0 20 K 6 K 7.5 K 1