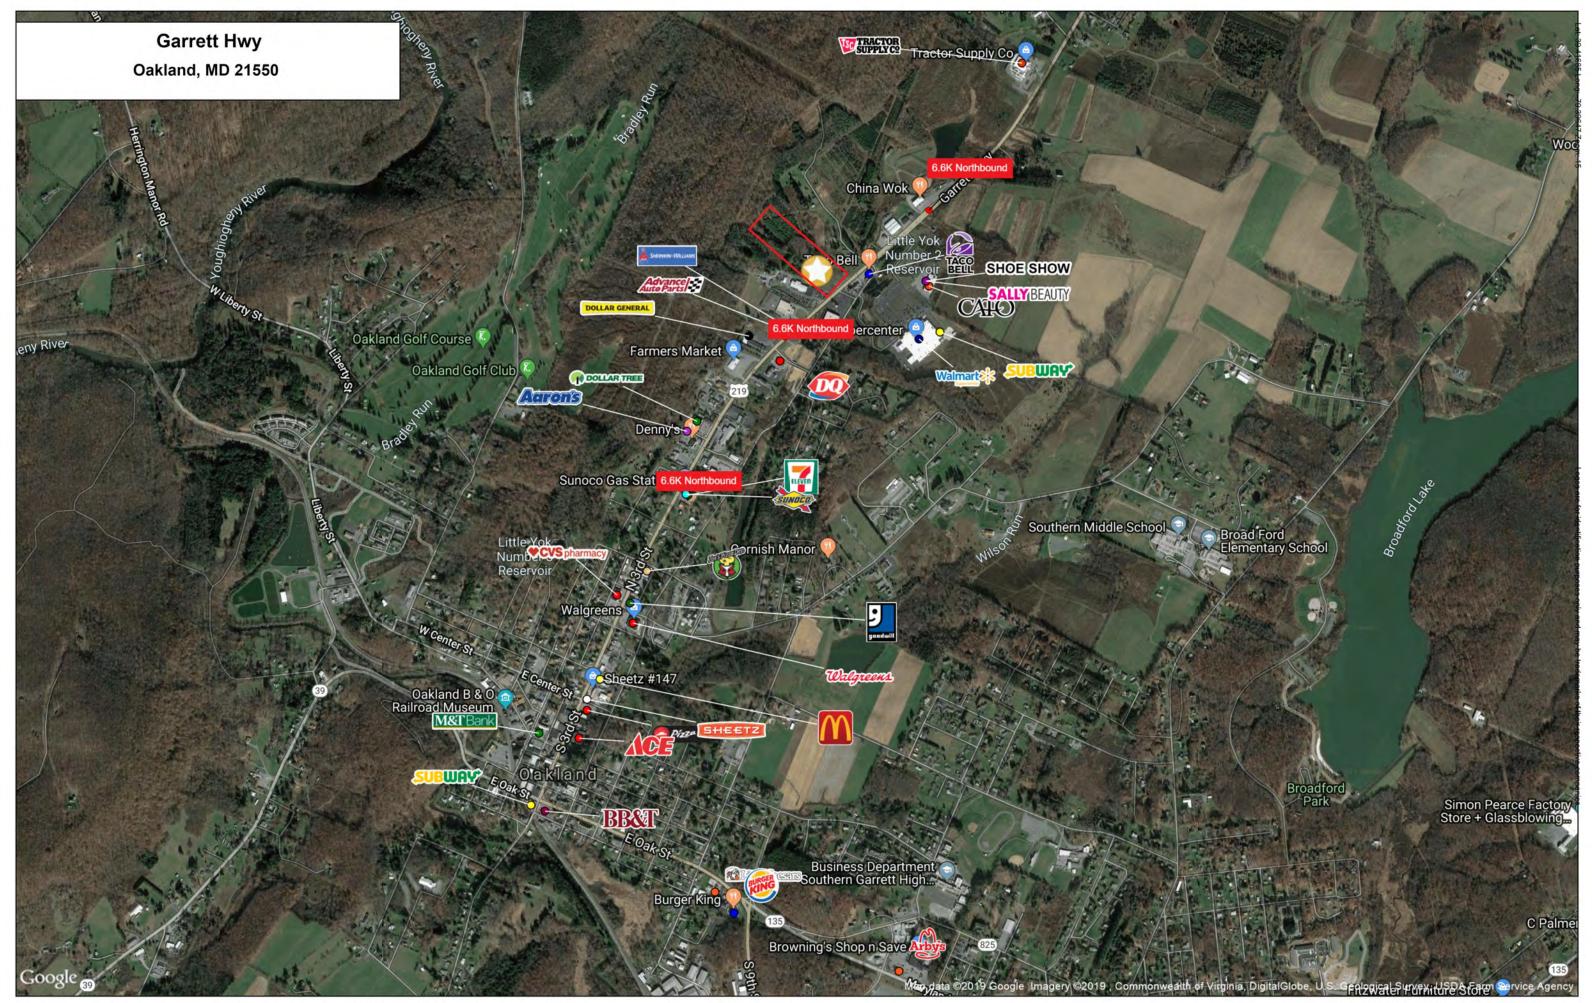

| Demographic Data               |             |             |              |  |  |  |  |  |  |
|--------------------------------|-------------|-------------|--------------|--|--|--|--|--|--|
|                                | 3 mi radius | 5 mi radius | 10 mi radius |  |  |  |  |  |  |
| Population (2019)              | 6,084       | 9,750       | 20,185       |  |  |  |  |  |  |
| Households (2019)              | 2,822       | 4,410       | 9,006        |  |  |  |  |  |  |
| Median household income (2019) | \$46,194    | \$48,961    | \$49,393     |  |  |  |  |  |  |
| Total Employees                | 7,094       | 7,651       | 11,926       |  |  |  |  |  |  |
| Total Establishments           | 650         | 738         | 1,190        |  |  |  |  |  |  |













## **GRAPHIC PROFILE**

### 2000-2010 Census, 2019 Estimates with 2024 Projections

Calculated using Weighted Block Centroid from Block Groups

Lat/Lon: 39.4245/-79.3956

RGRAP3 **Garrett Hwy** 3 mi radius 5 mi radius 10 mi radius Oakland, MD 21550 **Population** Estimated Population (2019) 9.750 20.185 6,084 Projected Population (2024) 5,908 9,487 19.765 Census Population (2010) 6,350 10,270 20.705 6,609 10,514 20,545 Census Population (2000) Projected Annual Growth (2019-2024) -176 -263 -0.5% -420 -0.4% -0.6% Historical Annual Growth (2010-2019) -266 -0.5% -520 -0.6% -520 -0.3% Historical Annual Growth (2000-2010) -259 -0.4% 161 -244 -0.2% Estimated Population Density (2019) 64 psm 215 psm 124 psm Trade Area Size 28.3 sq mi 78.5 sq mi 314.0 sq mi 25 K 8 K 12.5 10.0 20 K 6 K 7.5 K 15