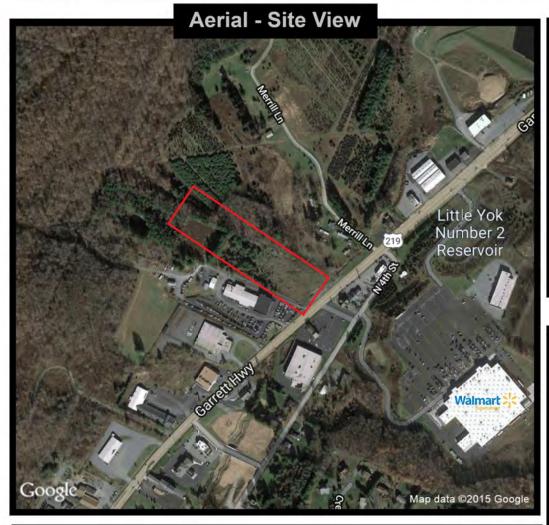

### 2000-2010 Census, 2019 Estimates with 2024 Projections

Calculated using Weighted Block Centroid from Block Groups

Lat/Lon: 39.4245/-79.3956

RGRAP3 **Garrett Hwy** 3 mi radius 5 mi radius 10 mi radius Oakland, MD 21550 **Population** Estimated Population (2019) 9.750 20.185 6,084 Projected Population (2024) 5,908 9,487 19.765 Census Population (2010) 6,350 10,270 20.705 6,609 10,514 20,545 Census Population (2000) Projected Annual Growth (2019-2024) -176 -263 -0.5% -420 -0.4% -0.6% Historical Annual Growth (2010-2019) -266 -0.5% -520 -0.6% -520 -0.3% Historical Annual Growth (2000-2010) -259 -0.4% 161 -244 -0.2% Estimated Population Density (2019) 64 psm 215 psm 124 psm Trade Area Size 28.3 sq mi 78.5 sq mi 314.0 sq mi 25 K 8 K 12.5 10.0 20 K 6 K 7.5 K 15 K 4 K 5.0 K 10 K 2 K 2.5 K 5 K 0.0 K 0 K 0 K 2010 Race and Ethnicity (2019) Not Hispanic or Latino Population 6,005 98.7% 9,618 98.7% 19,888 98.5% White 5,864 97.6% 9,406 97.8% 19,350 97.3% Black or African American 30 0.5% 53 0.6% 232 1.2% American Indian or Alaska Native 0.1% 6 0.1% 10 0.1% 28 Asian 0.5% 34 0.6% 52 0.5% 91 Hawaiian or Pacific Islander 2 Other Race 2 2 Two or More Races 69 1.2% 95 1.0% 184 0.9% Hispanic or Latino Population 78 1.3% 132 297 1.5% 1 3% White 59 74.7% 97 73.4% 209 70.4% Black or African American 2.1% 6 American Indian or Alaska Native 2.3% 3 5 3.8% 4 4% Asian 0.8% 3 1.0% Hispanic Hawaiian or Pacific Islander Other Race 3 3.9% 13 10.1% 49 16.4% Two or More Races 13 16.4% 11.6% 24 7.9% 15 American Indian or Alaska Native Asian Hawaiian or Pacific Islander White Black or African American Other Race 2+ Races