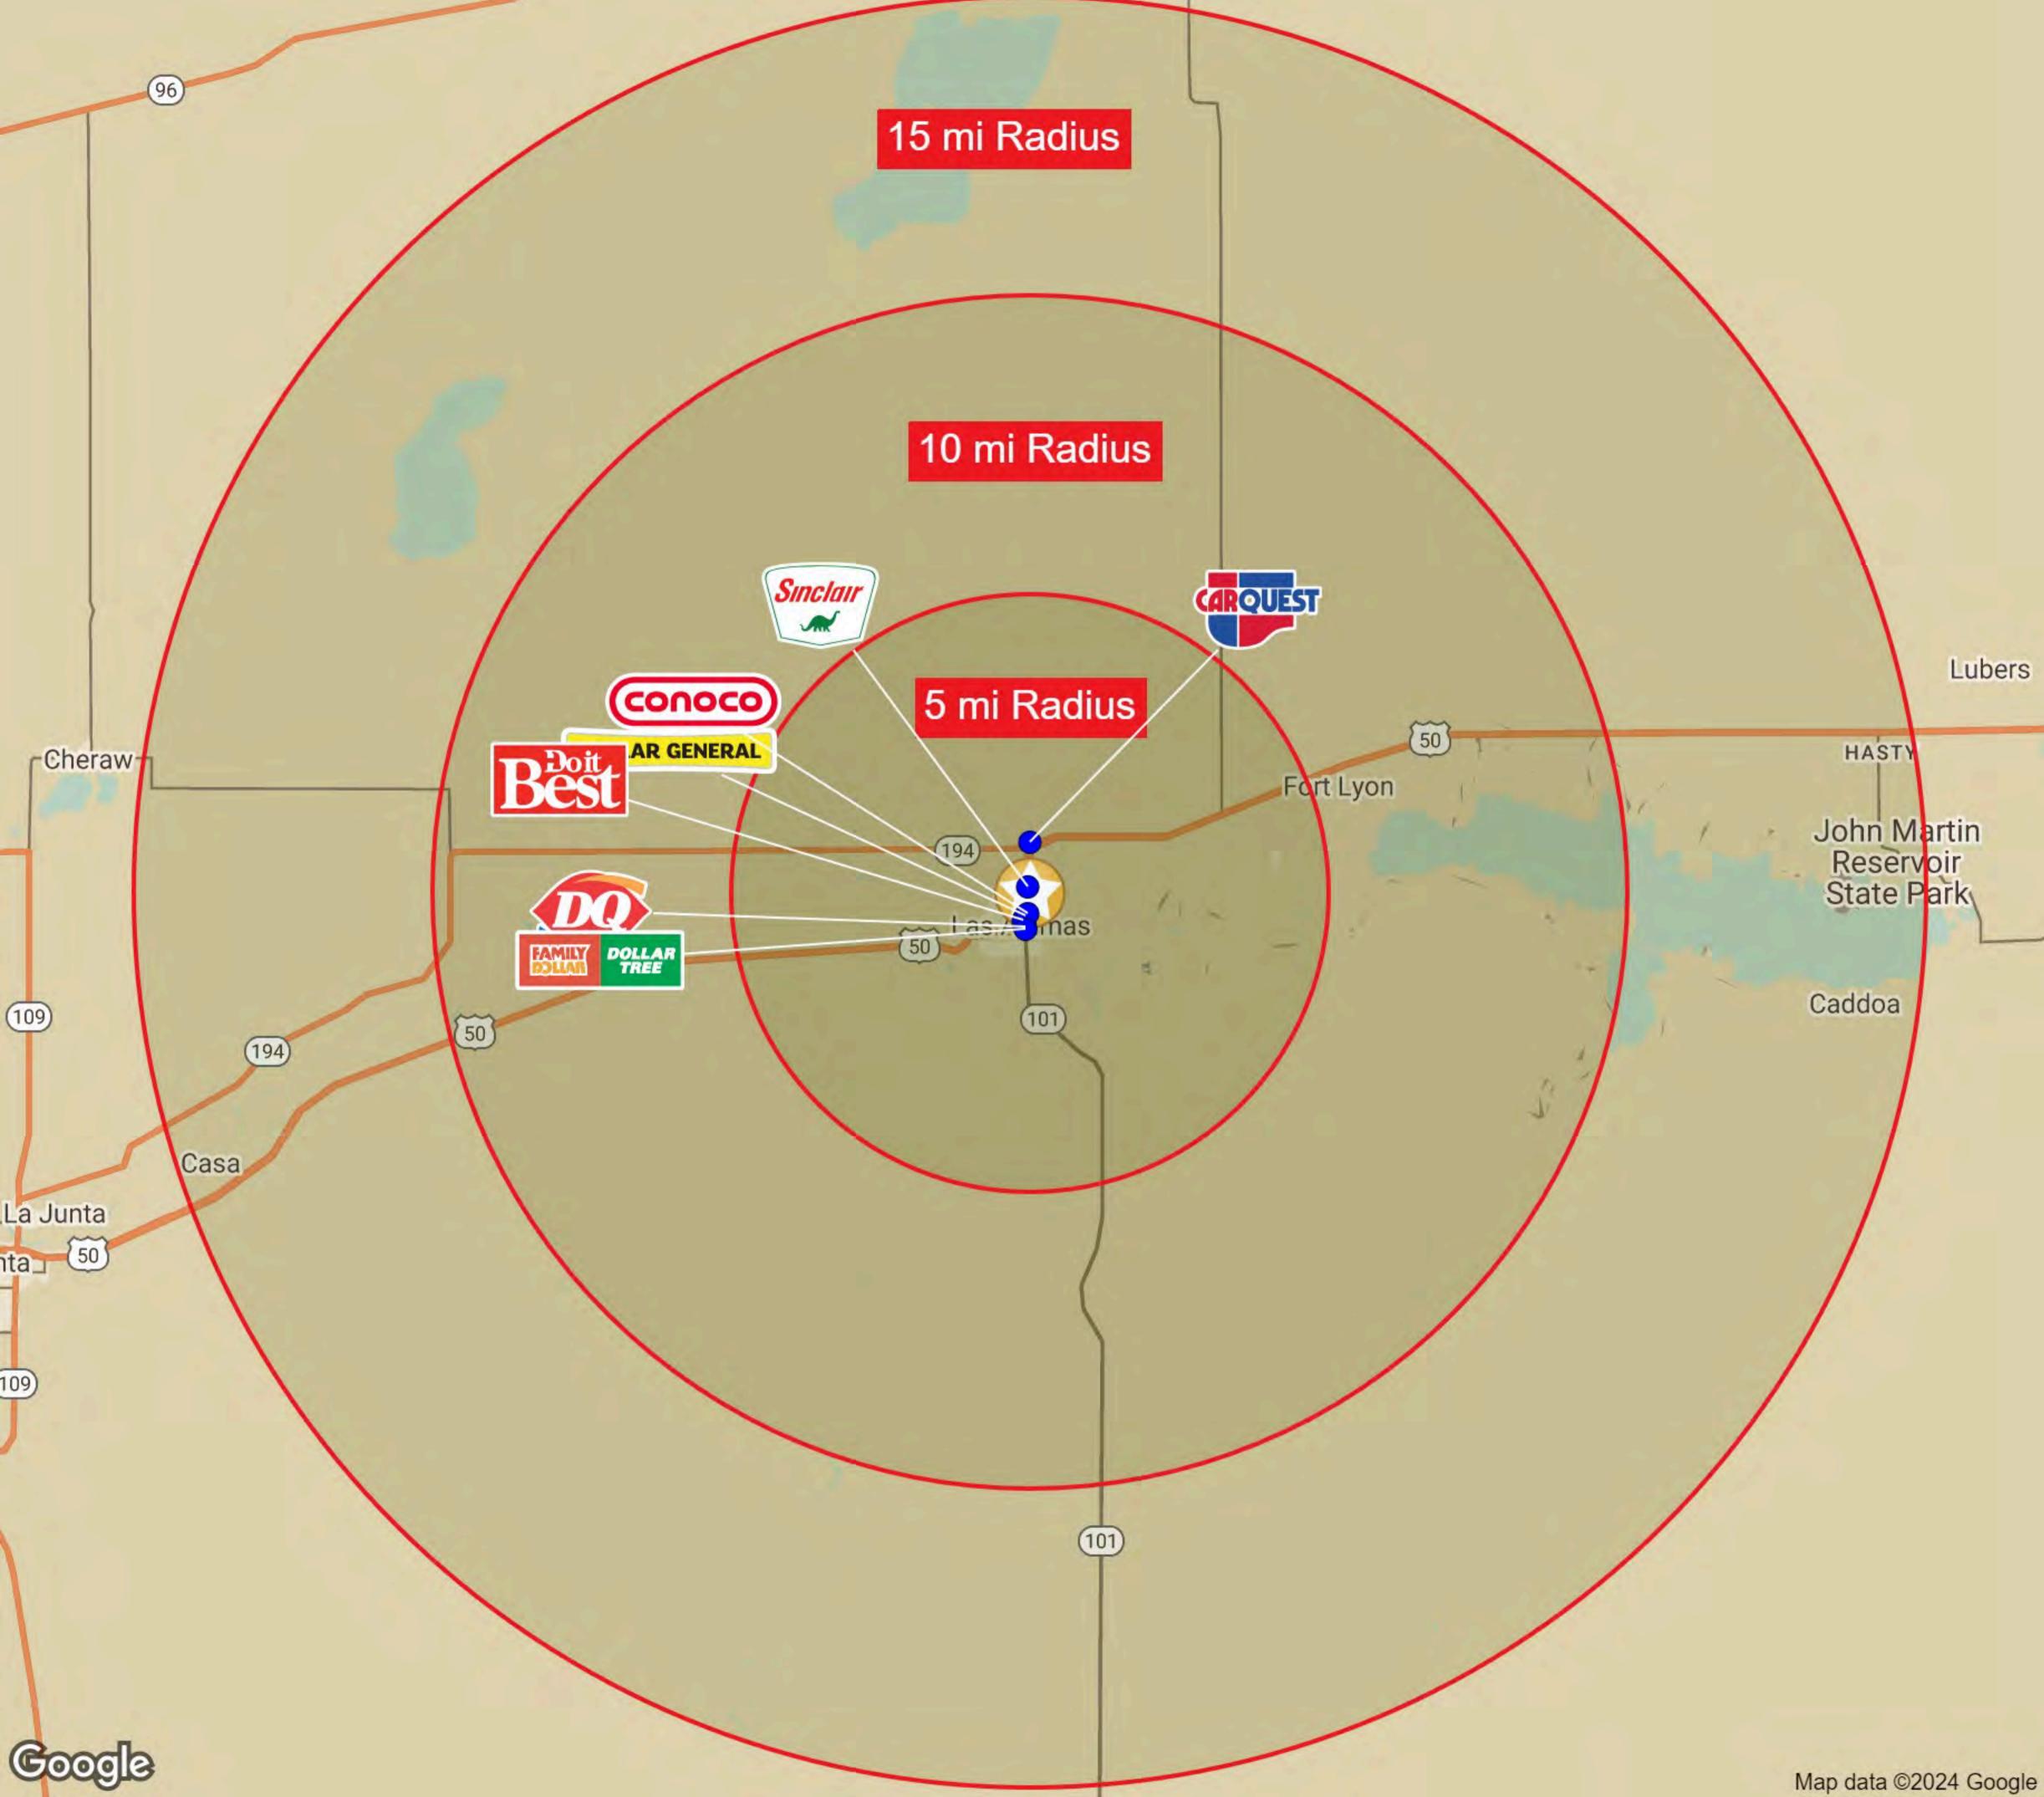

## **53 North Bent Avenue** Los Animas, CO 81054

# **BUILD TO SUIT**

## LEASE COST TO BE DETERMINED BASED **ON TENANT SPECS**

ELOPMENT.

(330) 729 - 1010

WWW.COCCADEVELOPMENT.COM