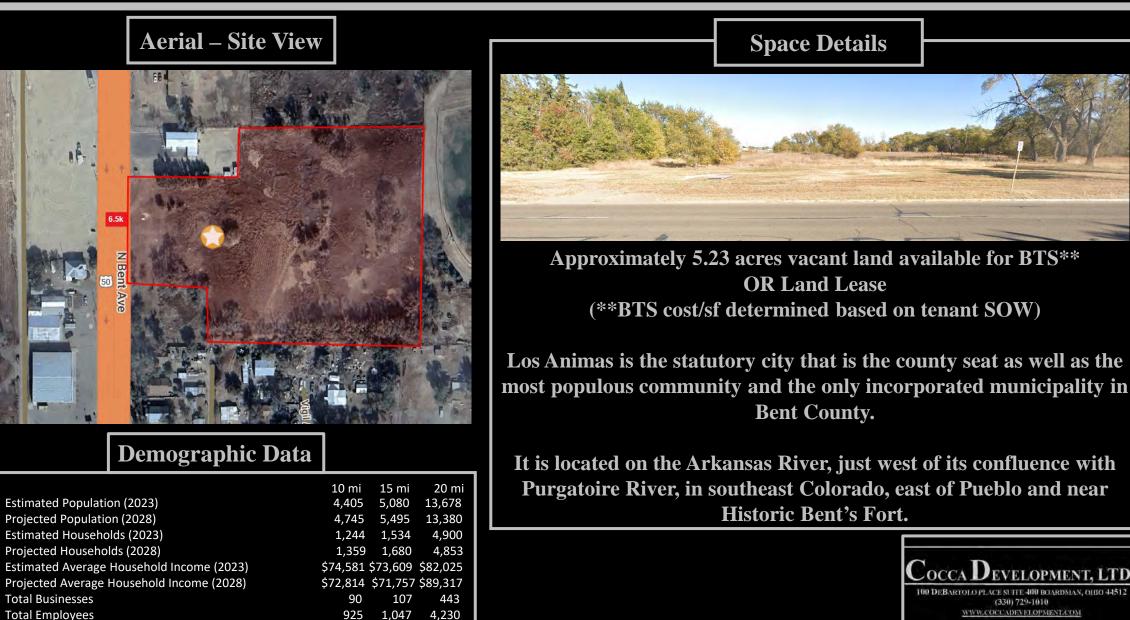

## **53 North Bent Avenue** Los Animas, CO 81054

# **BUILD TO SUIT**

## LEASE COST TO BE DETERMINED BASED **ON TENANT SPECS**

ELOPMENT.

(330) 729 - 1010

WWW.COCCADEVELOPMENT.COM