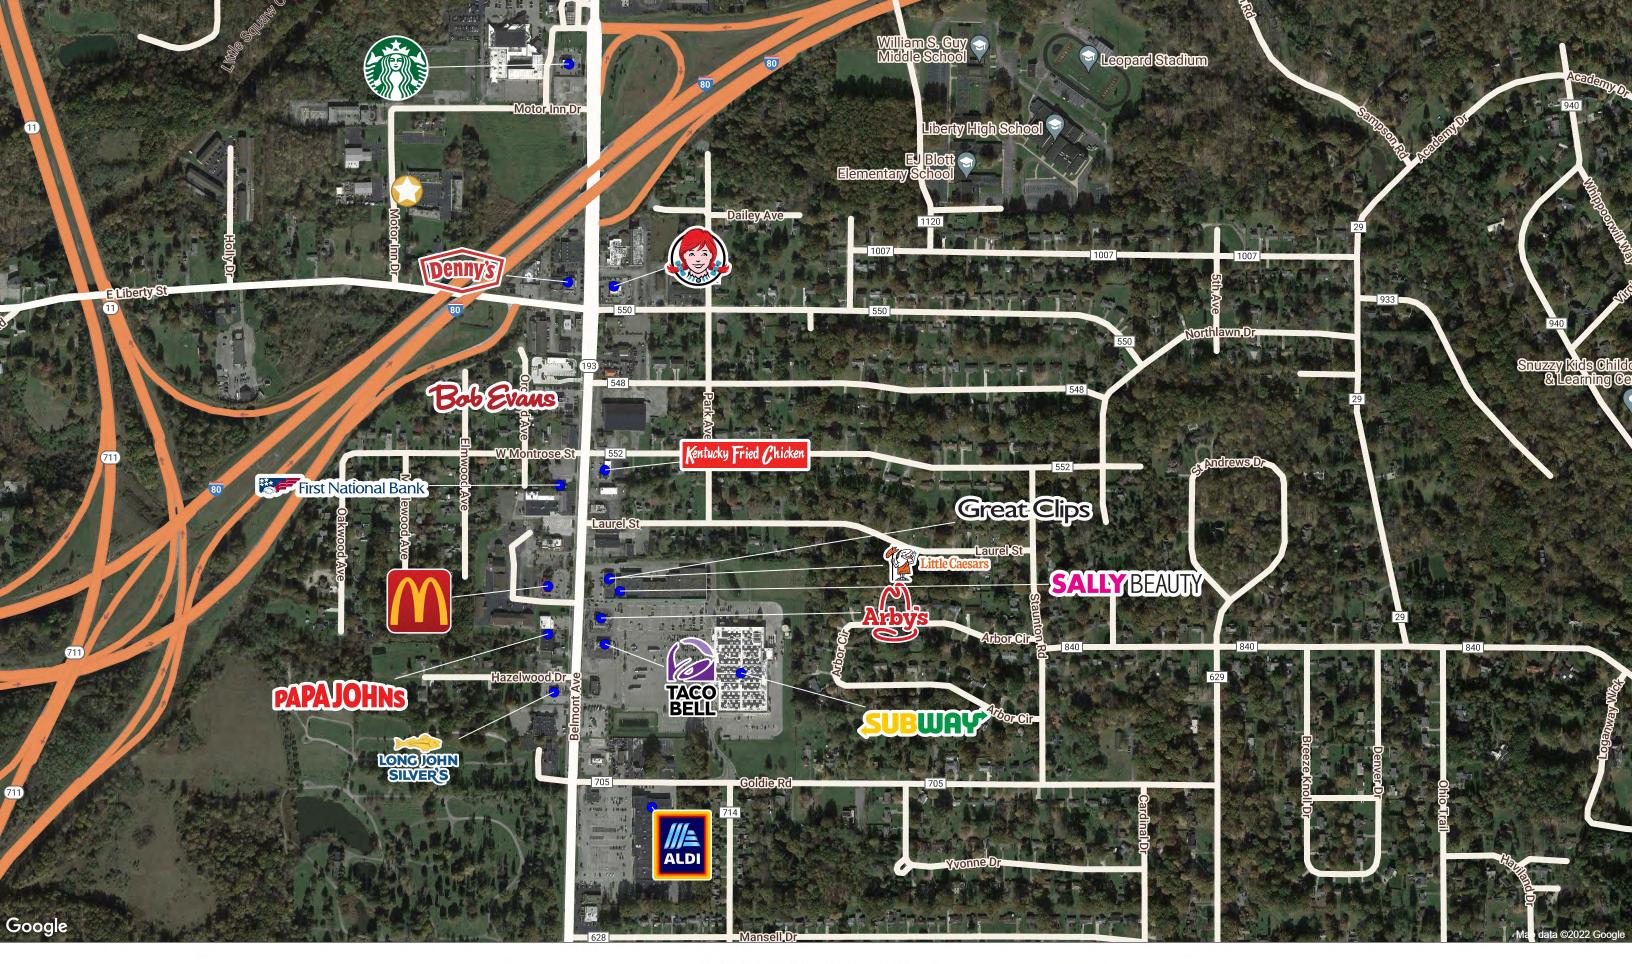

## 1601 Motor Inn Drive Girard, OH 44420

May 2022

ww.sitesusa.com This map was produced using data from private and government sources deemed to be reliable. The information herein is provided without representation or warranty. Logos are for identification purposes only and may be trademarks of their respective comp

# 1601 Motor Inn Drive Girard, OH 44420

May 2022

©2021 Sites USA All Rights Reserved 480-491-1112 www.sitesusa.com This map was produced using data from private and government sources deemed to be reliable. The information herein is provided without representation or warranty. Logos are for identification purposes only and may be trademarks of their respective com