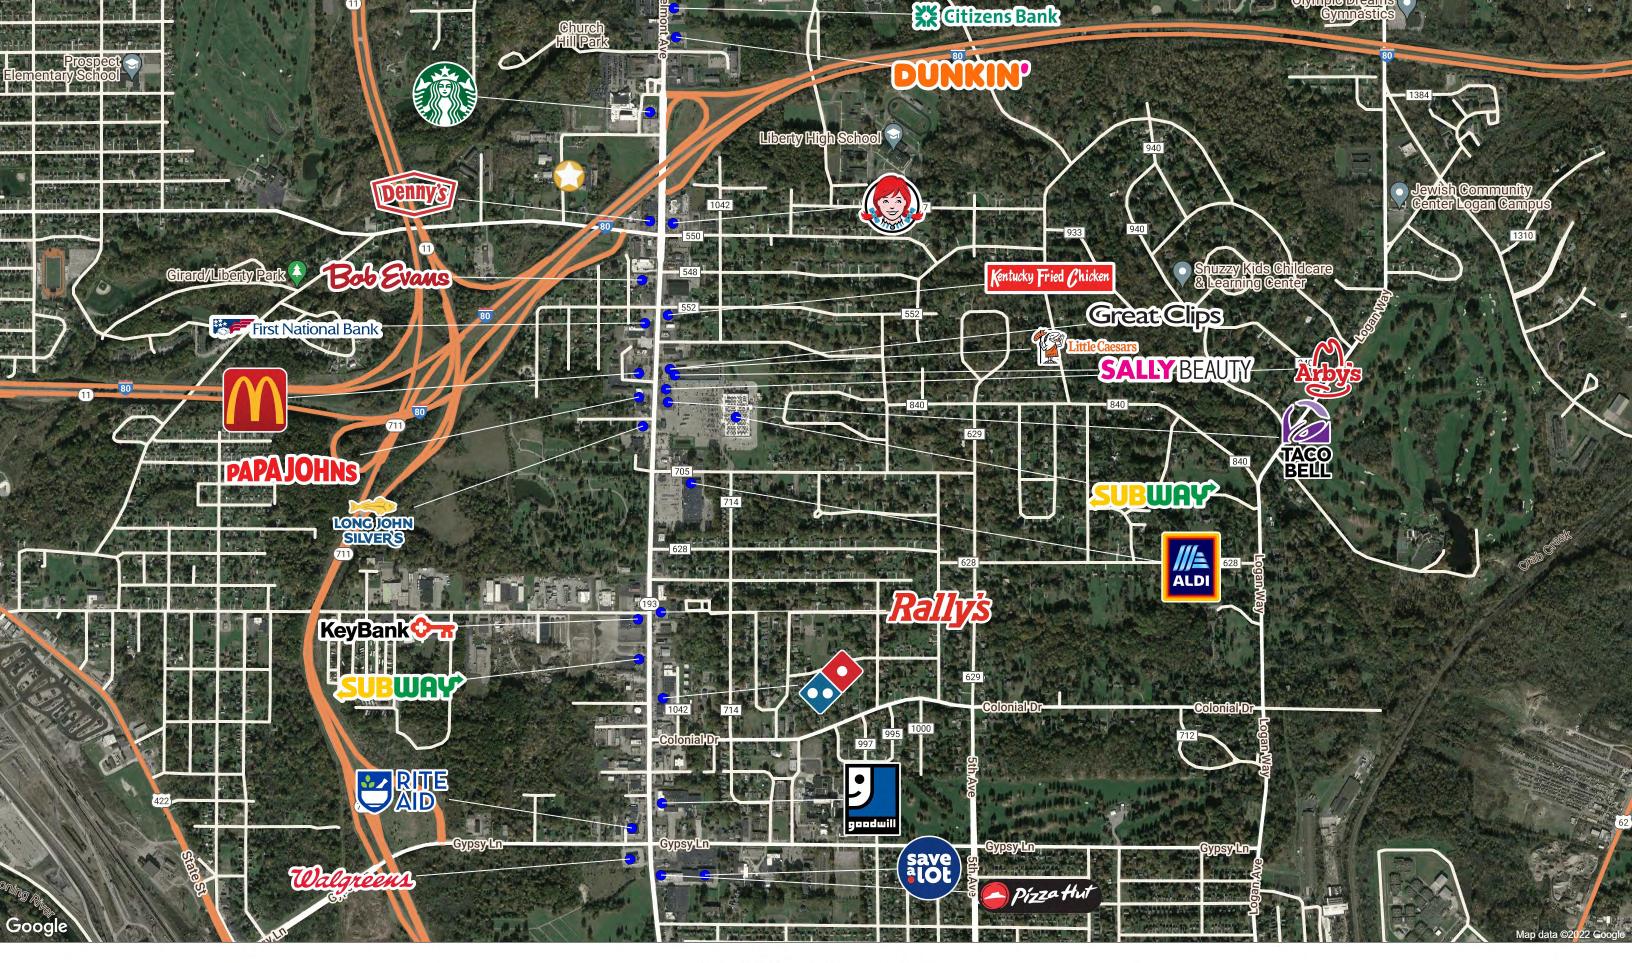

## 1601 Motor Inn Drive Girard, OH 44420

May 2022

ww.sitesusa.com This map was produced using data from private and government sources deemed to be reliable. The information herein is provided without representation or warranty. Logos are for identification purposes only and may be trademarks of their respective comp

# 1601 Motor Inn Drive Girard, OH 44420

May 2022

©2021 Sites USA All Rights Reserved 480-491-1112 www.sitesusa.com This map was produced using data from private and government sources deemed to be reliable. The information herein is provided without representation or warranty. Logos are for identification purposes only and may be trademarks of their respective com