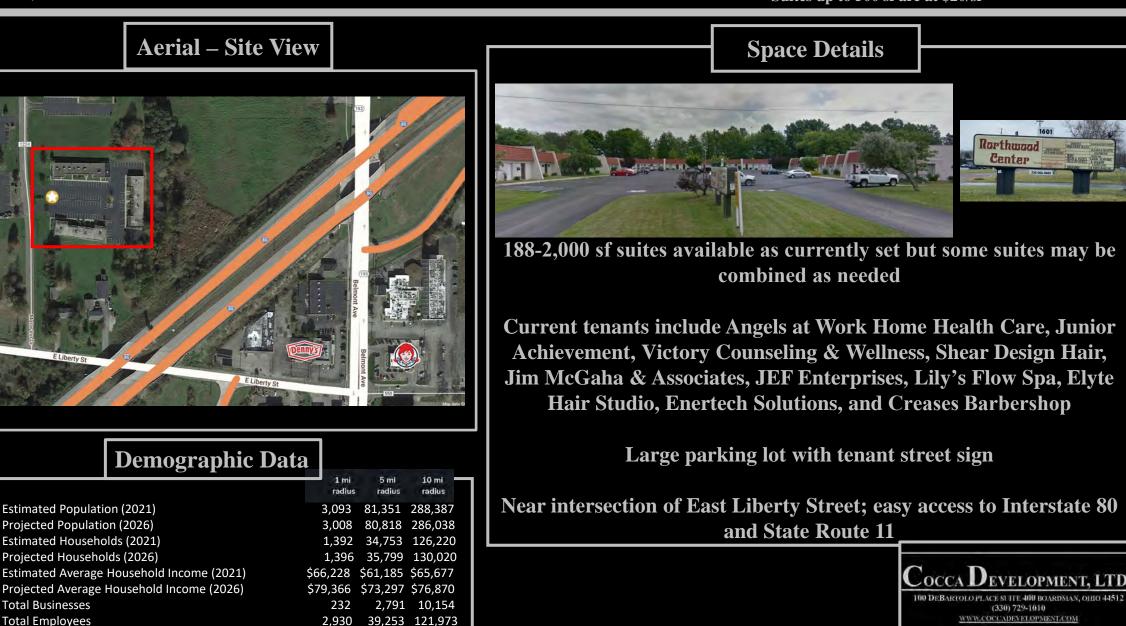

Estimated Population (2021)

Projected Population (2026)

Estimated Households (2021)

Projected Households (2026)

Total Businesses

Total Employees

#### SUITES up to 5,000 SF WITH SUITES AVAILABLE TO COMBINE AS NEEDED \*Suites up to 500 sf are at \$20/sf

#### **Graphic Profile**

2010-2020 Census, 2021 Estimates with 2026 Projections Calculated using Weighted Block Centroid from Block Groups

Lat/Lon: 41.1552/-80.6689

| 1601 Township Hwy 1224                |                                    |         |          |              |                     |               |        |
|---------------------------------------|------------------------------------|---------|----------|--------------|---------------------|---------------|--------|
| Girard, OH 44420                      |                                    |         | 1 mi rad | ius          | 5 mi radius         | 10 mi rac     | dius   |
| Population                            |                                    |         |          |              |                     |               |        |
| Estimated Population (2021)           |                                    |         | 3,093    |              | 81,351              | 288,387       |        |
| Projected Population (2026)           |                                    |         | 3,008    |              | 80,818              | 286,038       |        |
| Census Population (2020)              |                                    |         | 3,148    |              | 82,073              | 290,915       |        |
| Census Population (2010)              |                                    |         | 3,255    |              | 89,043              | 307,926       |        |
| Projected Annual Growth (2021-2026)   | )                                  |         |          | -0.5%        | -533 -0.1%          | -2,349        | -0.2%  |
| Historical Annual Growth (2020-2021)  | ,                                  |         |          | -1.8%        | -722 -0.9%          | -2,528        |        |
| Historical Annual Growth (2010-2020)  | ,                                  |         |          | -0.3%        | -6.970 -0.8%        | -17,011       |        |
| Estimated Population Density (2021)   | 1                                  |         |          | psm          | 1,036 psm           |               | psm    |
| Trade Area Size                       |                                    |         |          | sq mi        | 78.5 sq mi          | 314.0         |        |
|                                       | 1                                  |         | 5.1      | 59 111       |                     | 514.0         | 39 111 |
|                                       | 4 K                                | 100 K   |          |              | 400                 |               |        |
|                                       |                                    |         |          |              | K                   |               |        |
|                                       | 3К                                 | 75 K    |          |              | 300                 |               |        |
|                                       |                                    |         |          |              | K                   |               |        |
|                                       | 2К                                 | 50 K    |          |              | 200                 |               |        |
|                                       |                                    |         |          |              | K                   |               |        |
|                                       | 1К                                 | 25 K    |          |              | 100                 |               |        |
|                                       |                                    | 2010    |          |              | K                   |               |        |
|                                       | 0 К                                | оκ      |          |              | ⊥ок∟                |               |        |
|                                       | 10 15 00 05                        |         | 0 15     | 20           | 05 40               | 15 00         | 05     |
|                                       | 2010 2015 2020 2025                | 201     | 0 2015   | 2020 20      | 25 2010             | 2015 2020     | 2025   |
| Race and Ethnicity (2021)             | · · · · ·                          |         |          |              |                     |               |        |
| Not Hispanic or Latino Population     |                                    |         | 2.959    | 95.7%        | 76,376 93.9%        | 272,604       | 94.5%  |
| White                                 |                                    |         | •        | 76.2%        | 53,929 70.6%        | 209,839       |        |
| Black or African American             |                                    |         |          | 16.8%        | 16,395 21.5%        | 44,390        |        |
| American Indian or Alaska Native      |                                    |         | 4        | 0.1%         | 165 0.2%            | 453           | 0.2%   |
| Asian                                 |                                    |         | 21       |              | 1,641 2.1%          | 3,328         | 1.2%   |
| Hawaiian or Pacific Islander          |                                    |         | - 21     | -            | 12 -                | 72            | 1.270  |
| Other Race                            |                                    |         | 19       | 0.6%         | 551 0.7%            | 1,430         | 0.5%   |
| Two or More Races                     |                                    |         | 163      | 5.5%         | 3,683 4.8%          | 13,093        | 4.8%   |
|                                       |                                    |         |          |              |                     | 15,783        |        |
| Hispanic or Latino Population         |                                    |         | 134      | 4.3%         | 4,975 6.1%          |               | 5.5%   |
| White                                 |                                    |         |          | 29.3%        | 1,328 26.7%         |               | 29.5%  |
| Black or African American             |                                    |         |          | 12.8%        | 644 12.9%           | 1,475         |        |
| American Indian or Alaska Native      |                                    |         | 1        | 1.0%         | 73 1.5%             | 186           | 1.2%   |
| Asian                                 |                                    |         | -        | -            | 48 1.0%             | 106           | 0.7%   |
| Hispanic Hawaiian or Pacific Islander |                                    |         | -        | -            | 4 -                 | 22            |        |
| Other Race                            |                                    |         |          | 23.2%        | 1,446 29.1%         |               | 26.0%  |
| Two or More Races                     |                                    |         | 45       | 33.6%        | 1,433 28.8%         | 5,240         | 33.2%  |
|                                       |                                    |         |          |              |                     |               |        |
|                                       |                                    |         |          |              |                     |               |        |
|                                       |                                    |         |          |              |                     |               |        |
|                                       | 16.6%                              |         |          |              | 15.9%               |               |        |
|                                       |                                    | 20.9    | %        |              |                     |               |        |
|                                       |                                    |         |          |              |                     |               |        |
|                                       |                                    |         |          | 67.9%        |                     |               |        |
|                                       | 74.2%                              |         |          |              |                     | 74.4%         |        |
|                                       |                                    |         |          |              |                     |               |        |
|                                       |                                    |         |          |              |                     |               |        |
| White Black or African Ame            | rican American Indian or Alaskan N | ative A | sian Hav | vaiian or Pa | cific Islander Othe | r Race 2+ Rac | ces    |
|                                       |                                    |         |          |              |                     |               |        |