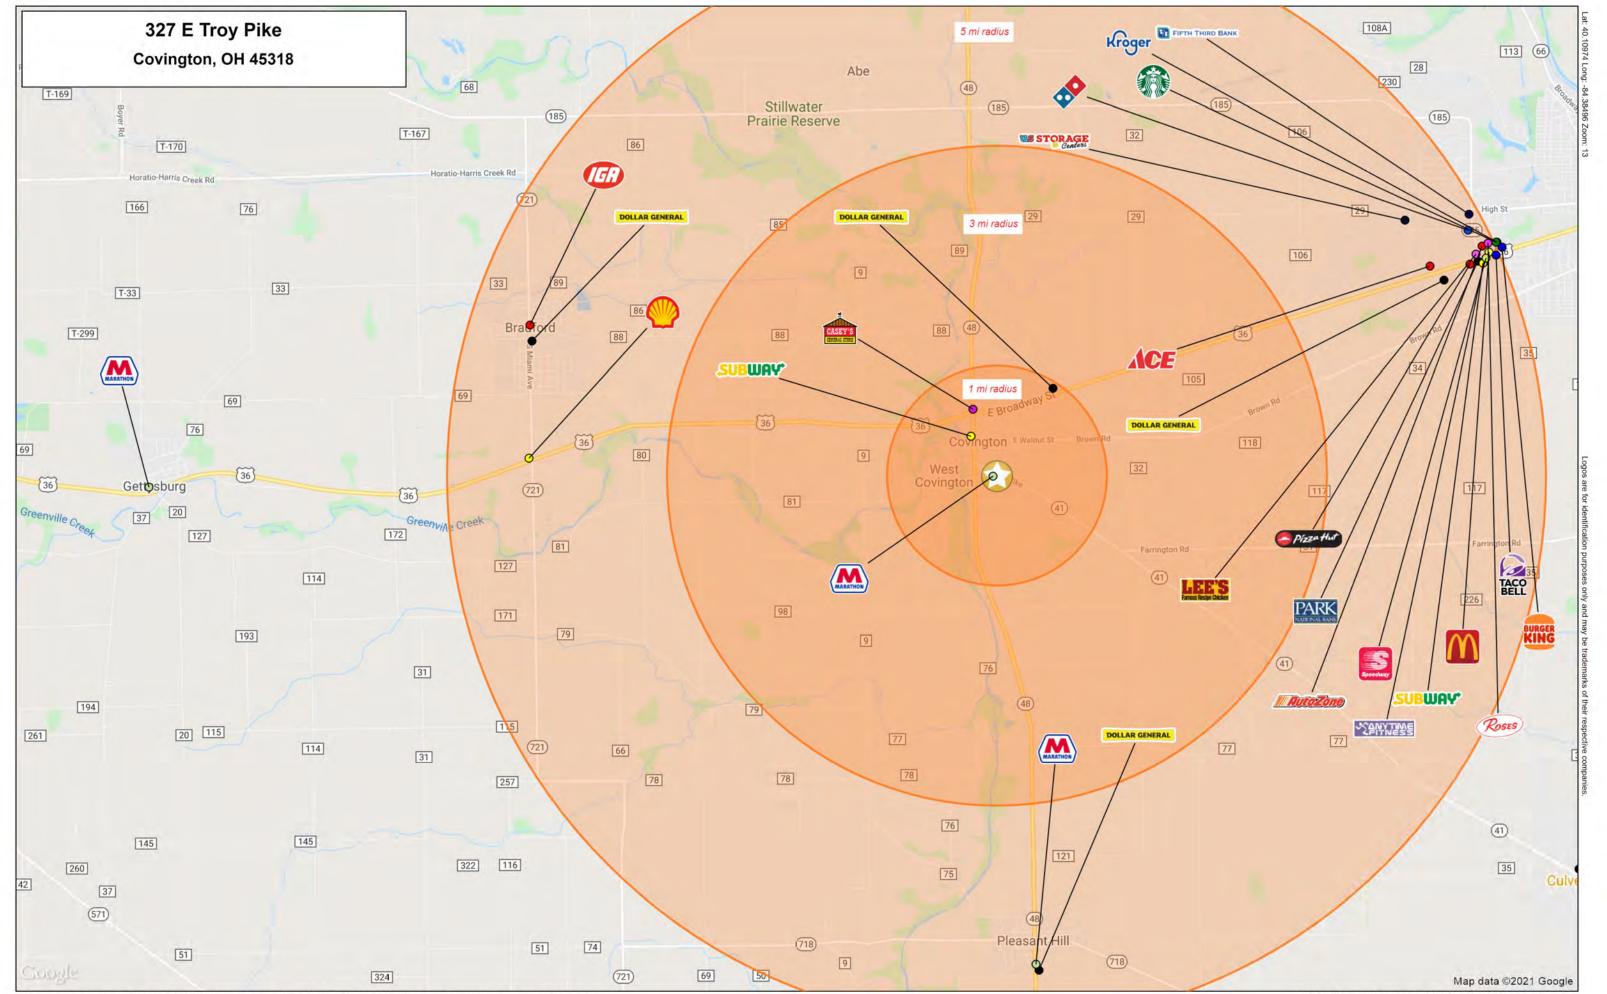

|  |  |  |
|--------------------------------|------------------|-------------|--------------|--|--|--|--|--|--|
|                                | 3 mi radius      | 5 mi radius | 10 mi radius |  |  |  |  |  |  |
| Population (2021)              | 4,993            | 15,411      | 76,870       |  |  |  |  |  |  |
| Households (2021)              | 1,891            | 5,936       | 29,864       |  |  |  |  |  |  |
| Median household income (2021) | \$59,167         | \$58,626    | \$62,563     |  |  |  |  |  |  |
| Total Employees                | 1,389            | 3,679       | 30,336       |  |  |  |  |  |  |
| Total Establishments           | 130              | 348         | 2,286        |  |  |  |  |  |  |

Demographic Data



Less than 1,000

(330) 729-1010

WWW.COCCADEVELOPMENT.COM









## **GRAPHIC PROFILE**

#### 2000-2010 Census, 2021 Estimates with 2026 Projections

Calculated using Weighted Block Centroid from Block Groups

Lat/Lon: 40.1127/-84.3504

RGRAP3 327 E Troy Pike 1 mi radius 3 mi radius 5 mi radius 10 mi radius Covington, OH 45318 **Population** Estimated Population (2021) 3.008 4.993 15.411 76.870 Projected Population (2026) 3,173 5,272 16.076 79.916 14,839 Census Population (2010) 2,767 4,652 72.811 2,826 4,716 14,838 70.040 Census Population (2000) 0.9% Projected Annual Growth (2021-2026) 165 279 665 3,045 1.1% 1.1% 0.8% Historical Annual Growth (2010-2021) 241 0.7% 0.6% 4,060 0.5% 341 572 0.3% Historical Annual Growth (2000-2010) 0.4% -59 -0.2% -64 -0.1% 1 2,771 958 psm Estimated Population Density (2021) 177 psm 245 psm 196 psm Trade Area Size 28