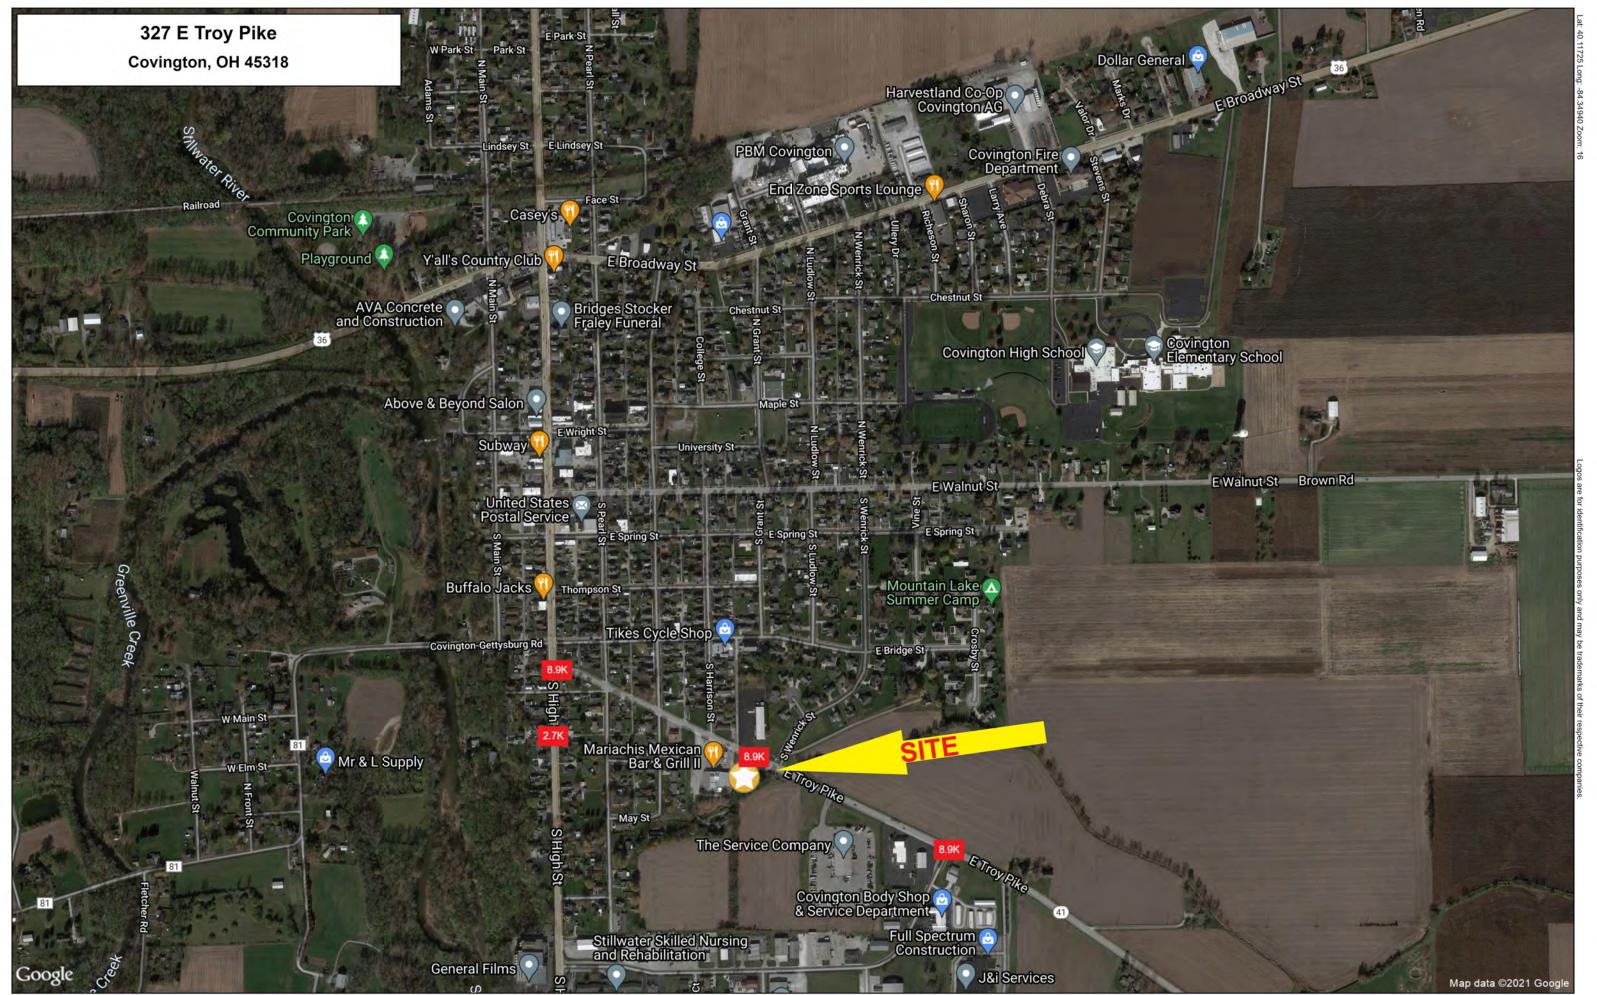

|  |
|--------------------------------|------------------|-------------|--------------|--|--|--|--|--|--|
|                                | 3 mi radius      | 5 mi radius | 10 mi radius |  |  |  |  |  |  |
| Population (2021)              | 4,993            | 15,411      | 76,870       |  |  |  |  |  |  |
| Households (2021)              | 1,891            | 5,936       | 29,864       |  |  |  |  |  |  |
| Median household income (2021) | \$59,167         | \$58,626    | \$62,563     |  |  |  |  |  |  |
| Total Employees                | 1,389            | 3,679       | 30,336       |  |  |  |  |  |  |
| Total Establishments           | 130              | 348         | 2,286        |  |  |  |  |  |  |

Demographic Data



Less than 1,000

(330) 729-1010

WWW.COCCADEVELOPMENT.COM









## **GRAPHIC PROFILE**

#### 2000-2010 Census, 2021 Estimates with 2026 Projections

Calculated using Weighted Block Centroid from Block Groups

Lat/Lon: 40.1127/-84.3504

RGRAP3 327 E Troy Pike 1 mi radius 3 mi radius 5 mi radius 10 mi radius Covington, OH 45318 **Population** Estimated Population (2021) 3.008 4.993 15.411 76.870 Projected Population (2026) 3,173 5,272 16.076 79.916 14,839 Census Population (2010) 2,767 4,652 72.811 2,826 4,716 14,838 70.040 Census Population (2000) 0.9% Projected Annual Growth (2021-2026) 165 279 665 3,045 1.1% 1.1% 0.8% Historical Annual Growth (2010-2021) 241 0.7% 0.6% 4,060 0.5% 341 572 0.3% Historical Annual Growth (2000-2010) 0.4% -59 -0.2% -64 -0.1% 1 2,771 958 psm Estimated Population Density (2021) 177 psm 245 psm 196 psm Trade Area Size 28.3 s