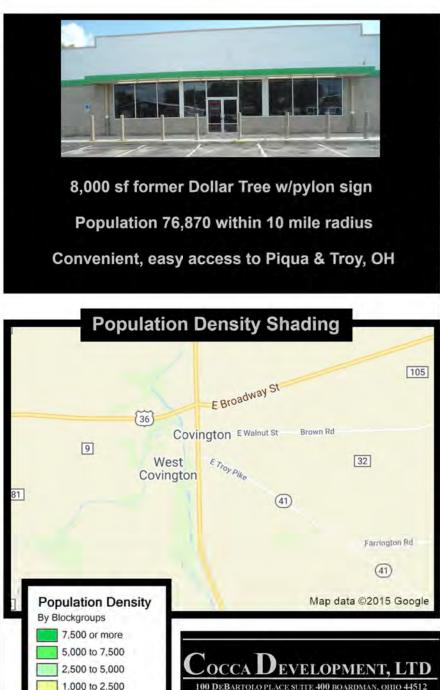

| Domograpino Data |             |              |  |  |  |  |  |  |
|--------------------------------|------------------|-------------|--------------|--|--|--|--|--|--|
|                                | 3 mi radius      | 5 mi radius | 10 mi radius |  |  |  |  |  |  |
| Population (2021)              | 4,993            | 15,411      | 76,870       |  |  |  |  |  |  |
| Households (2021)              | 1,891            | 5,936       | 29,864       |  |  |  |  |  |  |
| Median household income (2021) | \$59,167         | \$58,626    | \$62,563     |  |  |  |  |  |  |
| Total Employees                | 1,389            | 3,679       | 30,336       |  |  |  |  |  |  |
| Total Establishments           | 130              | 348         | 2,286        |  |  |  |  |  |  |

Demographic Data



Less than 1,000

(330) 729-1010

WWW.COCCADEVELOPMENT.COM









## **GRAPHIC PROFILE**

#### 2000-2010 Census, 2021 Estimates with 2026 Projections

Calculated using Weighted Block Centroid from Block Groups

Lat/Lon: 40.1127/-84.3504

RGRAP3 327 E Troy Pike 1 mi radius 3 mi radius 5 mi radius 10 mi radius Covington, OH 45318 **Population** Estimated Population (2021) 3.008 4.993 15.411 76.870 Projected Population (2026) 3,173 5,272 16.076 79.916 14,839 Census Population (2010) 2,767 4,652 72.811 2,826 4,716 14,838 70.040 Census Population (2000) 0.9% Projected Annual Growth (2021-2026) 165 279 665 3,045 1.1% 1.1% 0.8% Historical Annual Growth (2010-2021) 241 0.7% 0.6% 4,060 0.5% 341 572 0.3% Historical Annual Growth (2000-2010) 0.4% -59 -0.2% -64 -0.1% 1 2,771 958 psm Estimated Popul