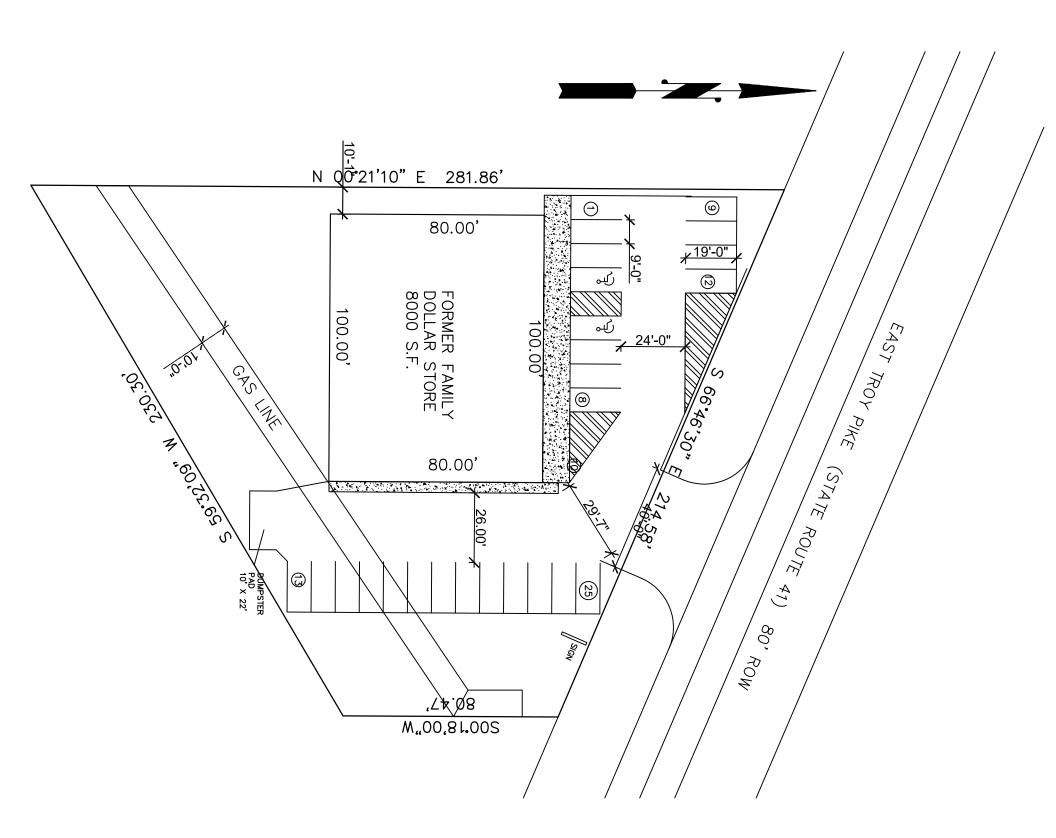

|  |  |  |
|--------------------------------|------------------|-------------|--------------|--|--|--|--|--|--|
|                                | 3 mi radius      | 5 mi radius | 10 mi radius |  |  |  |  |  |  |
| Population (2021)              | 4,993            | 15,411      | 76,870       |  |  |  |  |  |  |
| Households (2021)              | 1,891            | 5,936       | 29,864       |  |  |  |  |  |  |
| Median household income (2021) | \$59,167         | \$58,626    | \$62,563     |  |  |  |  |  |  |
| Total Employees                | 1,389            | 3,679       | 30,336       |  |  |  |  |  |  |
| Total Establishments           | 130              | 348         | 2,286        |  |  |  |  |  |  |

Demographic Data



Less than 1,000

(330) 729-1010

WWW.COCCADEVELOPMENT.COM









## **GRAPHIC PROFILE**

#### 2000-2010 Census, 2021 Estimates with 2026 Projections

Calculated using Weighted Block Centroid from Block Groups

Lat/Lon: 40.1127/-84.3504

RGRAP3 327 E Troy Pike 1 mi radius 3 mi radius 5 mi radius 10 mi radius Covington, OH 45318 **Population** Estimated Population (2021) 3.008 4.993 15.411 76.870 Projected Population (2026) 3,173 5,272 16.076 79.916 14,839 Census Population (2010) 2,767 4,652 72.811 2,826 4,716 14,838 70.040 Census Population (2000) 0.9% Projected Annual Growth (2021-2026) 165 279 665 3,045 1.1% 1.1% 0.8% Historical Annual Growth (2010-2021) 241 0.7% 0.6% 4,060 0.5% 341 572 0.3% Historical Annual Growth (2000-2010) 0.4% -59 -0.2% -64 -0.1% 1 2,771 958 psm Estimated Population Density (2021) 177 psm 245 psm 196 psm Trade Area Size