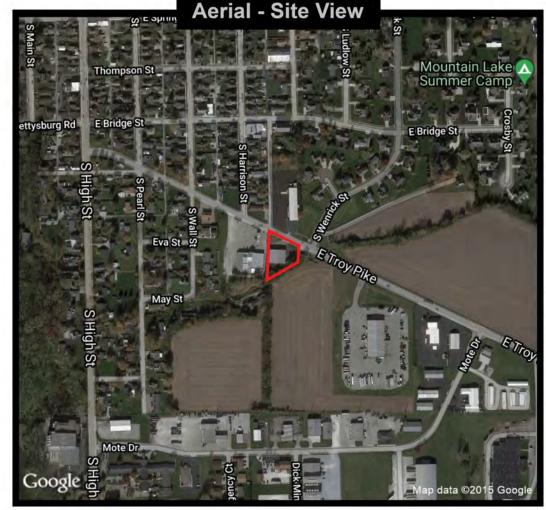

|                                | Domograpino Data |             |              |  |  |  |  |  |  |
|--------------------------------|------------------|-------------|--------------|--|--|--|--|--|--|
|                                | 3 mi radius      | 5 mi radius | 10 mi radius |  |  |  |  |  |  |
| Population (2021)              | 4,993            | 15,411      | 76,870       |  |  |  |  |  |  |
| Households (2021)              | 1,891            | 5,936       | 29,864       |  |  |  |  |  |  |
| Median household income (2021) | \$59,167         | \$58,626    | \$62,563     |  |  |  |  |  |  |
| Total Employees                | 1,389            | 3,679       | 30,336       |  |  |  |  |  |  |
| Total Establishments           | 130              | 348         | 2,286        |  |  |  |