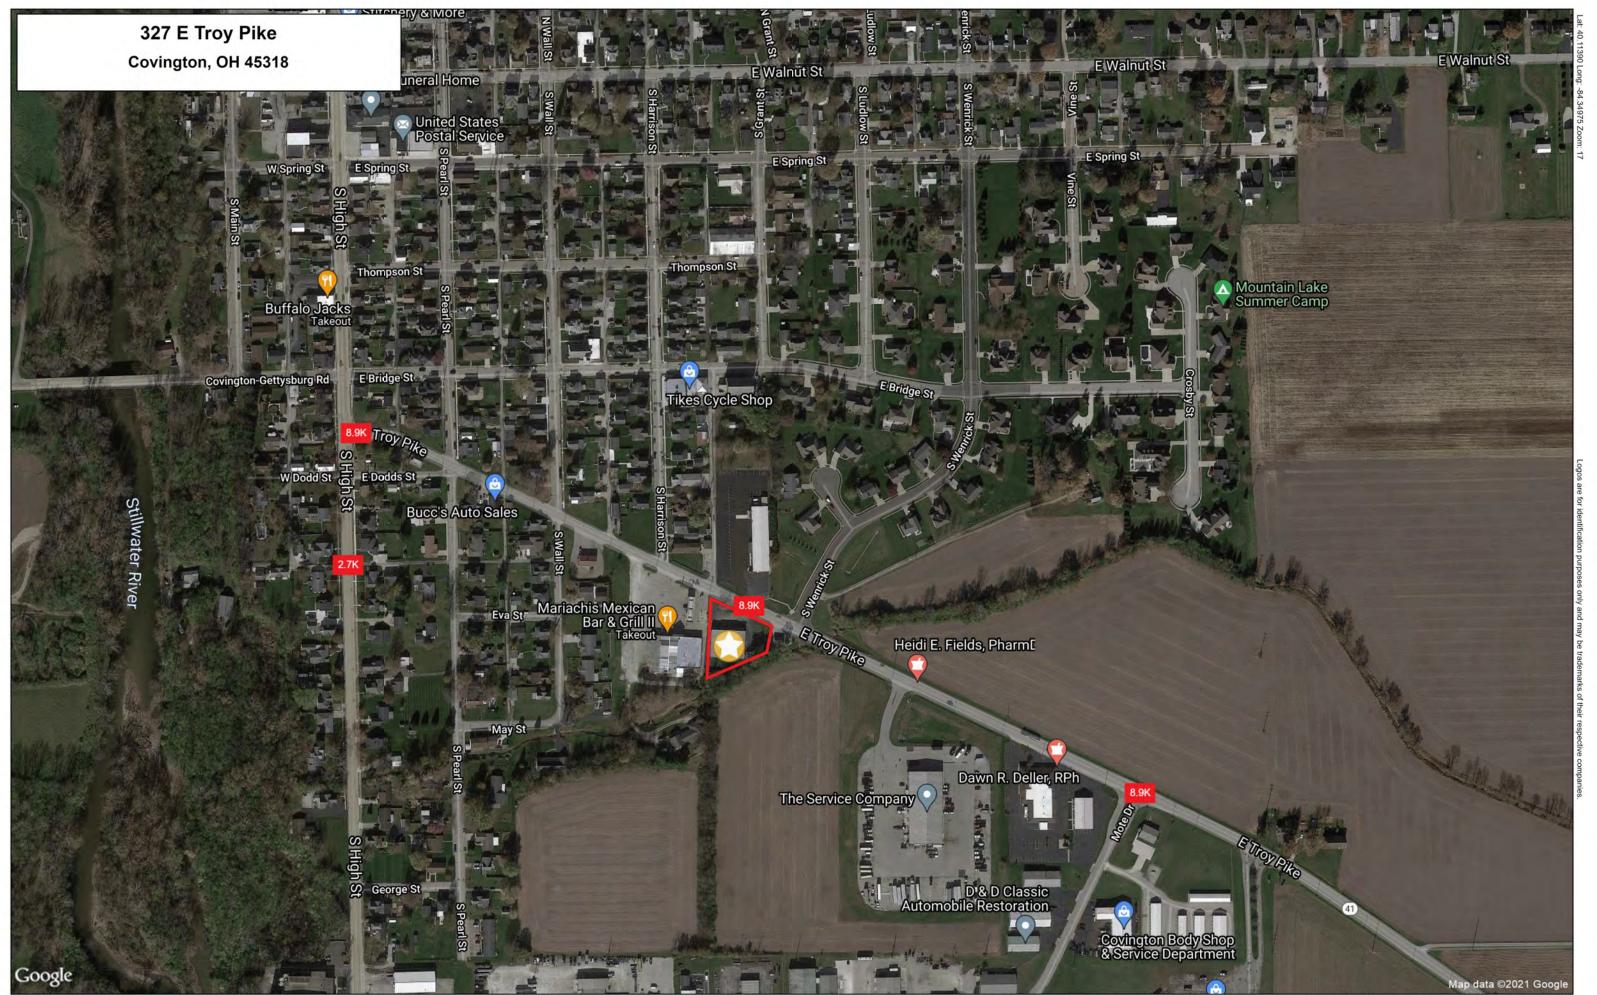

|  |  |
|--------------------------------|------------------|-------------|--------------|--|--|--|--|--|--|
|                                | 3 mi radius      | 5 mi radius | 10 mi radius |  |  |  |  |  |  |
| Population (2021)              | 4,993            | 15,411      | 76,870       |  |  |  |  |  |  |
| Households (2021)              | 1,891            | 5,936       | 29,864       |  |  |  |  |  |  |
| Median household income (2021) | \$59,167         | \$58,626    | \$62,563     |  |  |  |  |  |  |
| Total Employees                | 1,389            | 3,679       | 30,336       |  |  |  |  |  |  |
| Total Establishments           | 130              | 348         | 2,286        |  |  |  |  |  |  |

Demographic Data



Less than 1,000

(330) 729-1010

WWW.COCCADEVELOPMENT.COM









## **GRAPHIC PROFILE**

#### 2000-2010 Census, 2021 Estimates with 2026 Projections

Calculated using Weighted Block Centroid from Block Groups

Lat/Lon: 40.1127/-84.3504

RGRAP3 327 E Troy Pike 1 mi radius 3 mi radius 5 mi radius 10 mi radius Covington, OH 45318 **Population** Estimated Population (2021) 3.008 4.993 15.411 76.870 Projected Population (2026) 3,173 5,272 16.076 79.916 14,839 Census Population (2010) 2,767 4,652 72.811 2,826 4,716 14,838 70.040 Census Population (2000) 0.9% Projected Annual Growth (2021-2026) 165 279 665 3,045 1.1% 1.1% 0.8% Historical Annual Growth (2010-2021) 241 0.7% 0.6% 4,060 0.5% 341 572 0.3% Historical Annual Growth (2000-2010) 0.4% -59 -0.2% -64 -0.1% 1 2,771 958 psm Estimated Population Density (2021) 177 psm 245 psm 196 psm Trade Area Size 28.3