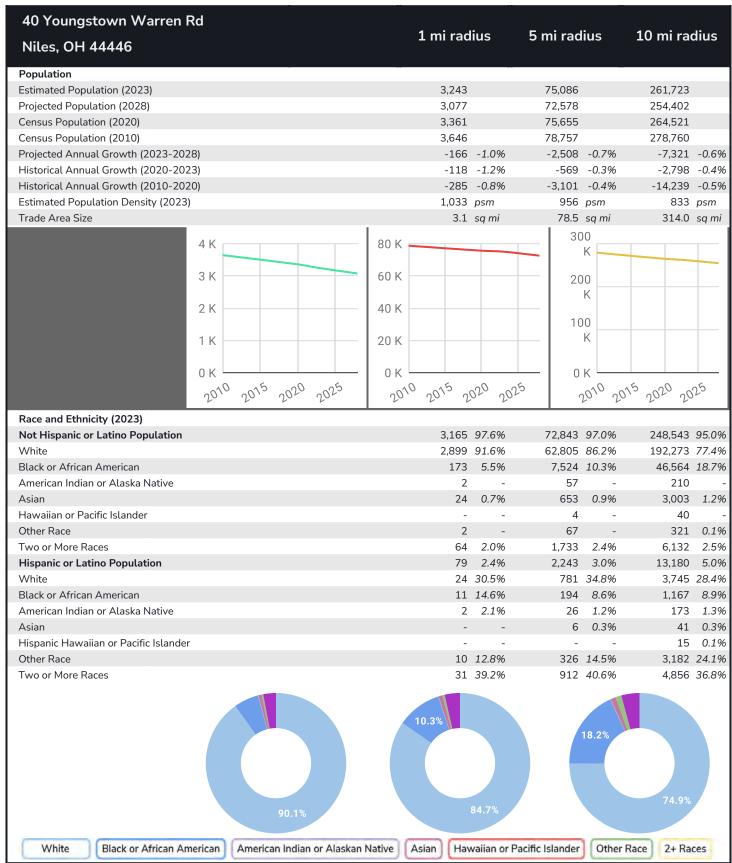

#### **Graphic Profile**

2010-2020 Census, 2023 Estimates with 2028 Projections Calculated using Weighted Block Centroid from Block Groups

Lat/Lon: 41.1833/-80.7195

# **Graphic Profile**

2010-2020 Census, 2023 Estimates with 2028 Projections Calculated using Weighted Block Centroid from Block Groups

Lat/Lon: 41.1833/-80.7195

| 40 Youngstown Warren Rd                                                                                                                                                                                                                                                                                                                                                                                                                                                                                                                                                                                                                                                                                                                                                                                                                                                                                                                                                                                                                                                                                                                                                                                                                                                                                                                                                                                                                                                                                                                                                                                                                                                                                                                                                                                                                                                                                                                                                                                                                                                                                                        |                        |                   |
|--------------------------------------------------------------------------------------------------------------------------------------------------------------------------------------------------------------------------------------------------------------------------------------------------------------------------------------------------------------------------------------------------------------------------------------------------------------------------------------------------------------------------------------------------------------------------------------------------------------------------------------------------------------------------------------------------------------------------------------------------------------------------------------------------------------------------------------------------------------------------------------------------------------------------------------------------------------------------------------------------------------------------------------------------------------------------------------------------------------------------------------------------------------------------------------------------------------------------------------------------------------------------------------------------------------------------------------------------------------------------------------------------------------------------------------------------------------------------------------------------------------------------------------------------------------------------------------------------------------------------------------------------------------------------------------------------------------------------------------------------------------------------------------------------------------------------------------------------------------------------------------------------------------------------------------------------------------------------------------------------------------------------------------------------------------------------------------------------------------------------------|------------------------|-------------------|
| Niles, OH 44446                                                                                                                                                                                                                                                                                                                                                                                                                                                                                                                                                                                                                                                                                                                                                                                                                                                                                                                                                                                                                                                                                                                                                                                                                                                                                                                                                                                                                                                                                                                                                                                                                                                                                                                                                                                                                                                                                                                                                                                                                                                                                                                | 1 mi radius 5 mi radiu | ıs 10 mi radius   |
| Age Distribution (2023)                                                                                                                                                                                                                                                                                                                                                                                                                                                                                                                                                                                                                                                                                                                                                                                                                                                                                                                                                                                                                                                                                                                                                                                                                                                                                                                                                                                                                                                                                                                                                                                                                                                                                                                                                                                                                                                                                                                                                                                                                                                                                                        |                        |                   |
| Age Under 5 Years                                                                                                                                                                                                                                                                                                                                                                                                                                                                                                                                                                                                                                                                                                                                                                                                                                                                                                                                                                                                                                                                                                                                                                                                                                                                                                                                                                                                                                                                                                                                                                                                                                                                                                                                                                                                                                                                                                                                                                                                                                                                                                              | 151 4.6% 4,021         | 5.4% 14,488 5.5%  |
| Age 5 to 9 Years                                                                                                                                                                                                                                                                                                                                                                                                                                                                                                                                                                                                                                                                                                                                                                                                                                                                                                                                                                                                                                                                                                                                                                                                                                                                                                                                                                                                                                                                                                                                                                                                                                                                                                                                                                                                                                                                                                                                                                                                                                                                                                               | 166 5.1% 4,070 5       | 5.4% 14,706 5.6%  |
| Age 10 to 14 Years                                                                                                                                                                                                                                                                                                                                                                                                                                                                                                                                                                                                                                                                                                                                                                                                                                                                                                                                                                                                                                                                                                                                                                                                                                                                                                                                                                                                                                                                                                                                                                                                                                                                                                                                                                                                                                                                                                                                                                                                                                                                                                             | 146 4.5% 4,259         | 5.7% 15,417 5.9%  |
| Age 15 to 19 Years                                                                                                                                                                                                                                                                                                                                                                                                                                                                                                                                                                                                                                                                                                                                                                                                                                                                                                                                                                                                                                                                                                                                                                                                                                                                                                                                                                                                                                                                                                                                                                                                                                                                                                                                                                                                                                                                                                                                                                                                                                                                                                             | 162 5.0% 4,159 5       | 5.5% 15,248 5.8%  |
| Age 20 to 24 Years                                                                                                                                                                                                                                                                                                                                                                                                                                                                                                                                                                                                                                                                                                                                                                                                                                                                                                                                                                                                                                                                                                                                                                                                                                                                                                                                                                                                                                                                                                                                                                                                                                                                                                                                                                                                                                                                                                                                                                                                                                                                                                             | 203 6.2% 4,275         | 5.7% 16,236 6.2%  |
| Age 25 to 29 Years                                                                                                                                                                                                                                                                                                                                                                                                                                                                                                                                                                                                                                                                                                                                                                                                                                                                                                                                                                                                                                                                                                                                                                                                                                                                                                                                                                                                                                                                                                                                                                                                                                                                                                                                                                                                                                                                                                                                                                                                                                                                                                             | 228 7.0% 4,789 6       | 6.4% 17,136 6.5%  |
| Age 30 to 34 Years                                                                                                                                                                                                                                                                                                                                                                                                                                                                                                                                                                                                                                                                                                                                                                                                                                                                                                                                                                                                                                                                                                                                                                                                                                                                                                                                                                                                                                                                                                                                                                                                                                                                                                                                                                                                                                                                                                                                                                                                                                                                                                             | 179 5.5% 4,354         | 5.8% 16,318 6.2%  |
| Age 35 to 39 Years                                                                                                                                                                                                                                                                                                                                                                                                                                                                                                                                                                                                                                                                                                                                                                                                                                                                                                                                                                                                                                                                                                                                                                                                                                                                                                                                                                                                                                                                                                                                                                                                                                                                                                                                                                                                                                                                                                                                                                                                                                                                                                             | 156 4.8% 3,912 5       | 5.2% 14,487 5.5%  |
| Age 40 to 44 Years                                                                                                                                                                                                                                                                                                                                                                                                                                                                                                                                                                                                                                                                                                                                                                                                                                                                                                                                                                                                                                                                                                                                                                                                                                                                                                                                                                                                                                                                                                                                                                                                                                                                                                                                                                                                                                                                                                                                                                                                                                                                                                             | 153 4.7% 4,048         | 5.4% 14,684 5.6%  |
| Age 45 to 49 Years                                                                                                                                                                                                                                                                                                                                                                                                                                                                                                                                                                                                                                                                                                                                                                                                                                                                                                                                                                                                                                                                                                                                                                                                                                                                                                                                                                                                                                                                                                                                                                                                                                                                                                                                                                                                                                                                                                                                                                                                                                                                                                             | 173 5.3% 4,118 5       | 5.5% 14,364 5.5%  |
| Age 50 to 54 Years                                                                                                                                                                                                                                                                                                                                                                                                                                                                                                                                                                                                                                                                                                                                                                                                                                                                                                                                                                                                                                                                                                                                                                                                                                                                                                                                                                                                                                                                                                                                                                                                                                                                                                                                                                                                                                                                                                                                                                                                                                                                                                             | 206 6.3% 4,767         | 6.3% 16,122 6.2%  |
| Age 55 to 59 Years                                                                                                                                                                                                                                                                                                                                                                                                                                                                                                                                                                                                                                                                                                                                                                                                                                                                                                                                                                                                                                                                                                                                                                                                                                                                                                                                                                                                                                                                                                                                                                                                                                                                                                                                                                                                                                                                                                                                                                                                                                                                                                             | 232 7.2% 5,337         | 7.1% 17,465 6.7%  |
| Age 60 to 64 Years                                                                                                                                                                                                                                                                                                                                                                                                                                                                                                                                                                                                                                                                                                                                                                                                                                                                                                                                                                                                                                                                                                                                                                                                                                                                                                                                                                                                                                                                                                                                                                                                                                                                                                                                                                                                                                                                                                                                                                                                                                                                                                             | 253 7.8% 5,793         | 7.7% 19,185 7.3%  |
| Age 65 to 69 Years                                                                                                                                                                                                                                                                                                                                                                                                                                                                                                                                                                                                                                                                                                                                                                                                                                                                                                                                                                                                                                                                                                                                                                                                                                                                                                                                                                                                                                                                                                                                                                                                                                                                                                                                                                                                                                                                                                                                                                                                                                                                                                             | 236 7.3% 5,218 6       | 6.9% 17,692 6.8%  |
| Age 70 to 74 Years                                                                                                                                                                                                                                                                                                                                                                                                                                                                                                                                                                                                                                                                                                                                                                                                                                                                                                                                                                                                                                                                                                                                                                                                                                                                                                                                                                                                                                                                                                                                                                                                                                                                                                                                                                                                                                                                                                                                                                                                                                                                                                             | 203 6.3% 4,584         | 6.1% 15,312 5.9%  |
| Age 75 to 79 Years                                                                                                                                                                                                                                                                                                                                                                                                                                                                                                                                                                                                                                                                                                                                                                                                                                                                                                                                                                                                                                                                                                                                                                                                                                                                                                                                                                                                                                                                                                                                                                                                                                                                                                                                                                                                                                                                                                                                                                                                                                                                                                             | 150 4.6% 3,053         | 4.1% 9,573 3.7%   |
| Age 80 to 84 Years                                                                                                                                                                                                                                                                                                                                                                                                                                                                                                                                                                                                                                                                                                                                                                                                                                                                                                                                                                                                                                                                                                                                                                                                                                                                                                                                                                                                                                                                                                                                                                                                                                                                                                                                                                                                                                                                                                                                                                                                                                                                                                             | 114 3.5% 2,095         | 2.8% 6,546 2.5%   |
| Age 85 Years or Over                                                                                                                                                                                                                                                                                                                                                                                                                                                                                                                                                                                                                                                                                                                                                                                                                                                                                                                                                                                                                                                                                                                                                                                                                                                                                                                                                                                                                                                                                                                                                                                                                                                                                                                                                                                                                                                                                                                                                                                                                                                                                                           | 133 4.1% 2,235 3       | 3.0% 6,744 2.6%   |
| Median Age                                                                                                                                                                                                                                                                                                                                                                                                                                                                                                                                                                                                                                                                                                                                                                                                                                                                                                                                                                                                                                                                                                                                                                                                                                                                                                                                                                                                                                                                                                                                                                                                                                                                                                                                                                                                                                                                                                                                                                                                                                                                                                                     | 46.3 43.6              | 41.7              |
| Generation (2023)                                                                                                                                                                                                                                                                                                                                                                                                                                                                                                                                                                                                                                                                                                                                                                                                                                                                                                                                                                                                                                                                                                                                                                                                                                                                                                                                                                                                                                                                                                                                                                                                                                                                                                                                                                                                                                                                                                                                                                                                                                                                                                              |                        |                   |
| iGeneration (Age Under 15 Years)                                                                                                                                                                                                                                                                                                                                                                                                                                                                                                                                                                                                                                                                                                                                                                                                                                                                                                                                                                                                                                                                                                                                                                                                                                                                                                                                                                                                                                                                                                                                                                                                                                                                                                                                                                                                                                                                                                                                                                                                                                                                                               | 462 14.3% 12,350 16    | 6.4% 44,611 17.0% |
| Generation 9/11 Millennials (Age 15 to 34 Years)                                                                                                                                                                                                                                                                                                                                                                                                                                                                                                                                                                                                                                                                                                                                                                                                                                                                                                                                                                                                                                                                                                                                                                                                                                                                                                                                                                                                                                                                                                                                                                                                                                                                                                                                                                                                                                                                                                                                                                                                                                                                               | 772 23.8% 17,577 23    | 3.4% 64,938 24.8% |
| Gen Xers (Age 35 to 49 Years)                                                                                                                                                                                                                                                                                                                                                                                                                                                                                                                                                                                                                                                                                                                                                                                                                                                                                                                                                                                                                                                                                                                                                                                                                                                                                                                                                                                                                                                                                                                                                                                                                                                                                                                                                                                                                                                                                                                                                                                                                                                                                                  | 481 14.8% 12,078 16    | 6.1% 43,535 16.6% |
| Baby Boomers (Age 50 to 74 Years)                                                                                                                                                                                                                                                                                                                                                                                                                                                                                                                                                                                                                                                                                                                                                                                                                                                                                                                                                                                                                                                                                                                                                                                                                                                                                                                                                                                                                                                                                                                                                                                                                                                                                                                                                                                                                                                                                                                                                                                                                                                                                              | 1,130 34.8% 25,699 34  | 4.2% 85,775 32.8% |
| Silent Generation (Age 75 to 84 Years)                                                                                                                                                                                                                                                                                                                                                                                                                                                                                                                                                                                                                                                                                                                                                                                                                                                                                                                                                                                                                                                                                                                                                                                                                                                                                                                                                                                                                                                                                                                                                                                                                                                                                                                                                                                                                                                                                                                                                                                                                                                                                         | 265 8.2% 5,148         | 6.9% 16,120 6.2%  |
| G.I. Generation (Age 85 Years or Over)                                                                                                                                                                                                                                                                                                                                                                                                                                                                                                                                                                                                                                                                                                                                                                                                                                                                                                                                                                                                                                                                                                                                                                                                                                                                                                                                                                                                                                                                                                                                                                                                                                                                                                                                                                                                                                                                                                                                                                                                                                                                                         | 133 4.1% 2,235         | 3.0% 6,744 2.6%   |
| 40%                                                                                                                                                                                                                                                                                                                                                                                                                                                                                                                                                                                                                                                                                                                                                                                                                                                                                                                                                                                                                                                                                                                                                                                                                                                                                                                                                                                                                                                                                                                                                                                                                                                                                                                                                                                                                                                                                                                                                                                                                                                                                                                            | 40% — 40% —            |                   |
| 30% —                                                                                                                                                                                                                                                                                                                                                                                                                                                                                                                                                                                                                                                                                                                                                                                                                                                                                                                                                                                                                                                                                                                                                                                                                                                                                                                                                                                                                                                                                                                                                                                                                                                                                                                                                                                                                                                                                                                                                                                                                                                                                                                          | 30% — 30% —            | $\wedge$          |
|                                                                                                                                                                                                                                                                                                                                                                                                                                                                                                                                                                                                                                                                                                                                                                                                                                                                                                                                                                                                                                                                                                                                                                                                                                                                                                                                                                                                                                                                                                                                                                                                                                                                                                                                                                                                                                                                                                                                                                                                                                                                                                                                |                        | $\sim$ /\         |
| 20%                                                                                                                                                                                                                                                                                                                                                                                                                                                                                                                                                                                                                                                                                                                                                                                                                                                                                                                                                                                                                                                                                                                                                                                                                                                                                                                                                                                                                                                                                                                                                                                                                                                                                                                                                                                                                                                                                                                                                                                                                                                                                                                            | 20% —                  |                   |
| 10%                                                                                                                                                                                                                                                                                                                                                                                                                                                                                                                                                                                                                                                                                                                                                                                                                                                                                                                                                                                                                                                                                                                                                                                                                                                                                                                                                                                                                                                                                                                                                                                                                                                                                                                                                                                                                                                                                                                                                                                                                                                                                                                            | 10% — 10% —            |                   |
| 0% —                                                                                                                                                                                                                                                                                                                                                                                                                                                                                                                                                                                                                                                                                                                                                                                                                                                                                                                                                                                                                                                                                                                                                                                                                                                                                                                                                                                                                                                                                                                                                                                                                                                                                                                                                                                                                                                                                                                                                                                                                                                                                                                           | 0% — 0% —              |                   |
| CELS CEST TO WEST FROM CONTROLLED | ELLELLA ONE ILLE ELLE  | ELERA HERELEY CO  |