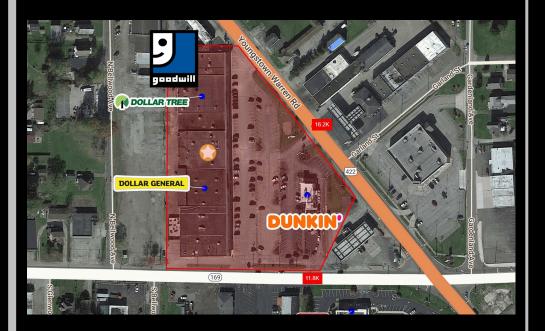

# **Space Details**

Strip center with Dollar General, Dollar Tree, Record Connection, Steppin' Out Dance Studio, Vape Shop, Mobile Store, Main Loon Chinese Restaurant, and Goodwill Industries.

Dunkin Donuts in outparcel

Large parking lot; tenant pylon sign at street Over 16,000 cars pass in front of site daily

ROBBINS AVENUE