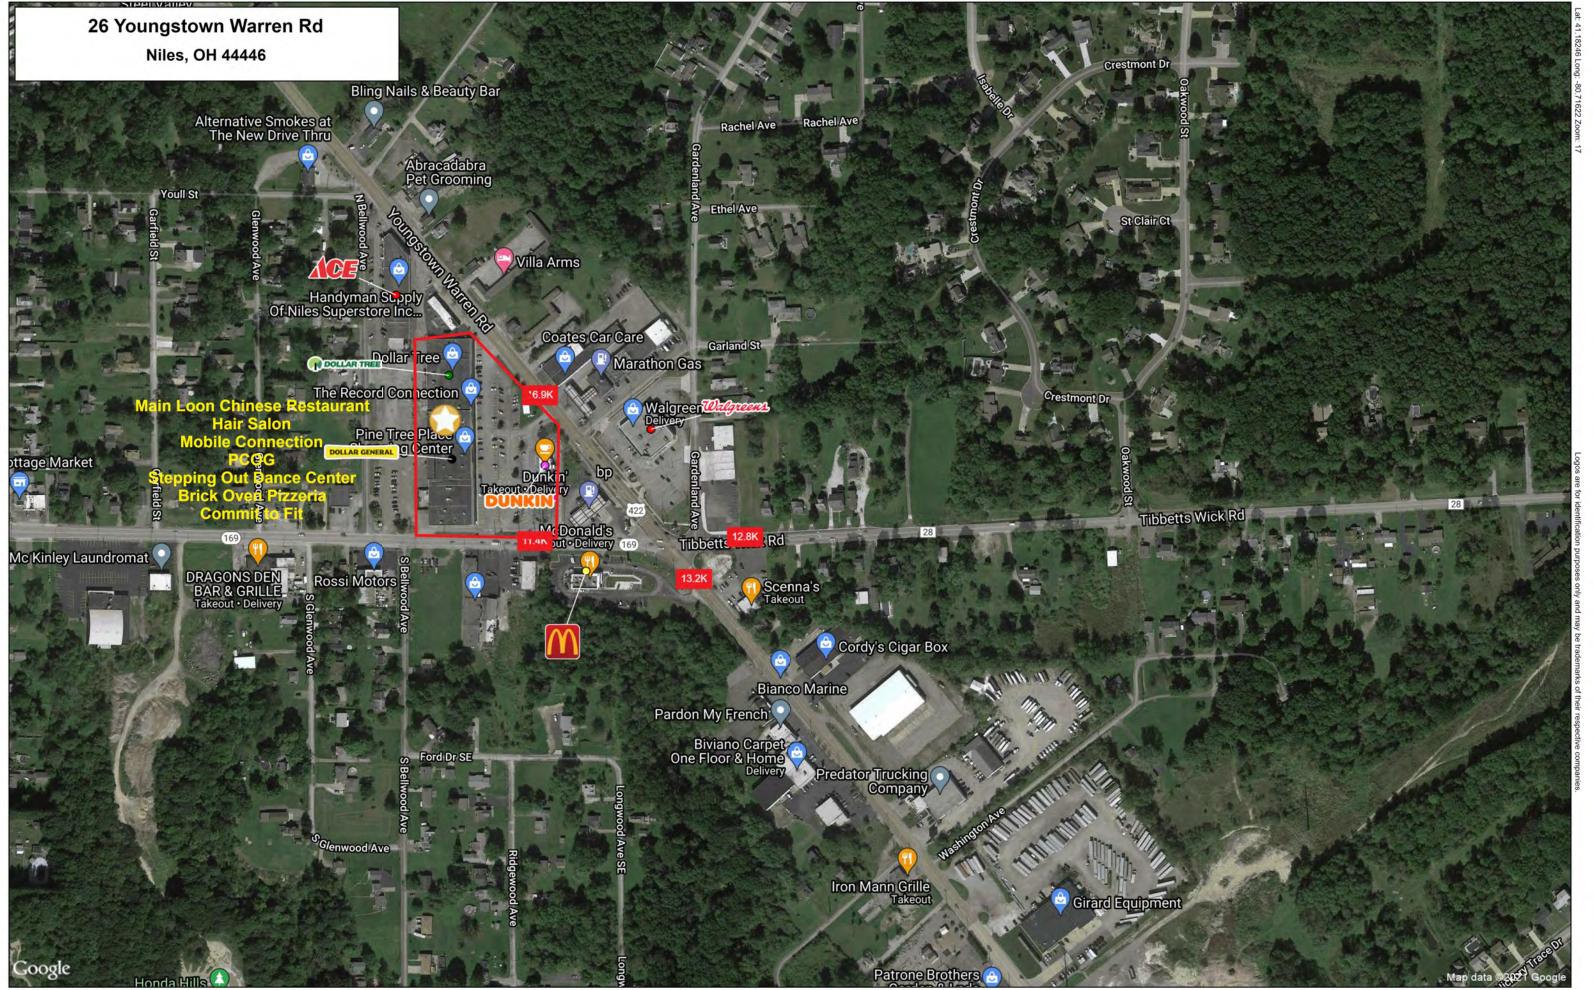

# Aerial – Site View

# **Space Details**

Strip center with Dollar General, Dollar Tree, Record Connection, Steppin' Out Dance Studio, Vape Shop, Mobile Store, Main Loon Chinese Restaurant, and Goodwill Industries.

Dunkin Donuts in outparcel