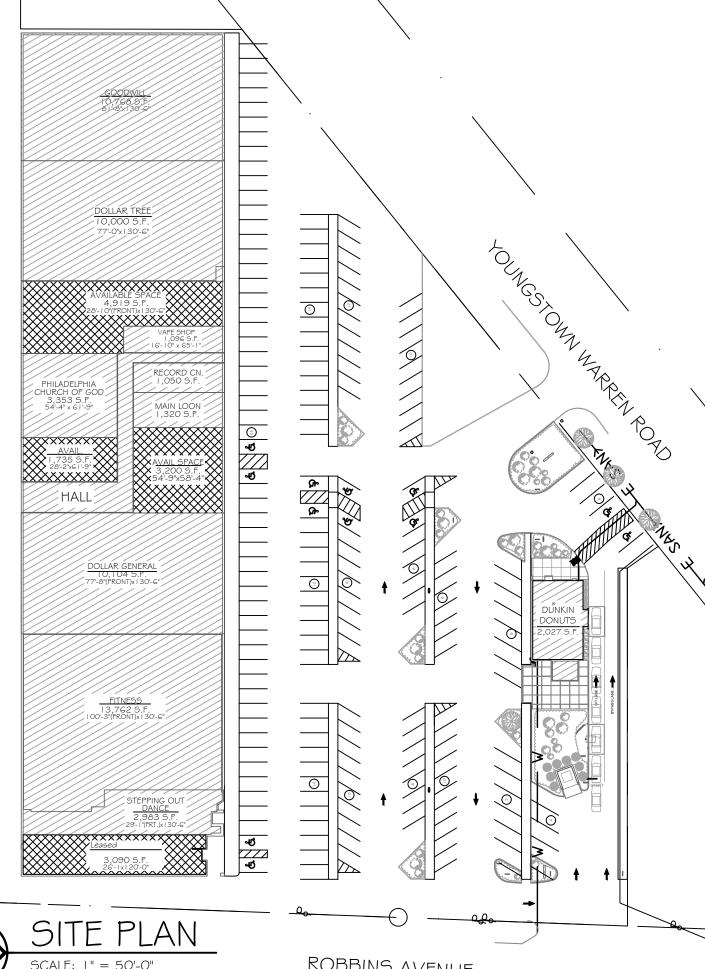

# **Space Details**

Strip center with Dollar General, Dollar Tree, Record Connection, Steppin' Out Dance Studio, Vape Shop, Mobile Store, Main Loon Chinese Restaurant, and Goodwill Industries.

Dunkin Donuts in outparcel

Large parking lot; tenant pylon sign at street Over 16,000 cars pass in front of site daily

ROBBINS AVENUE