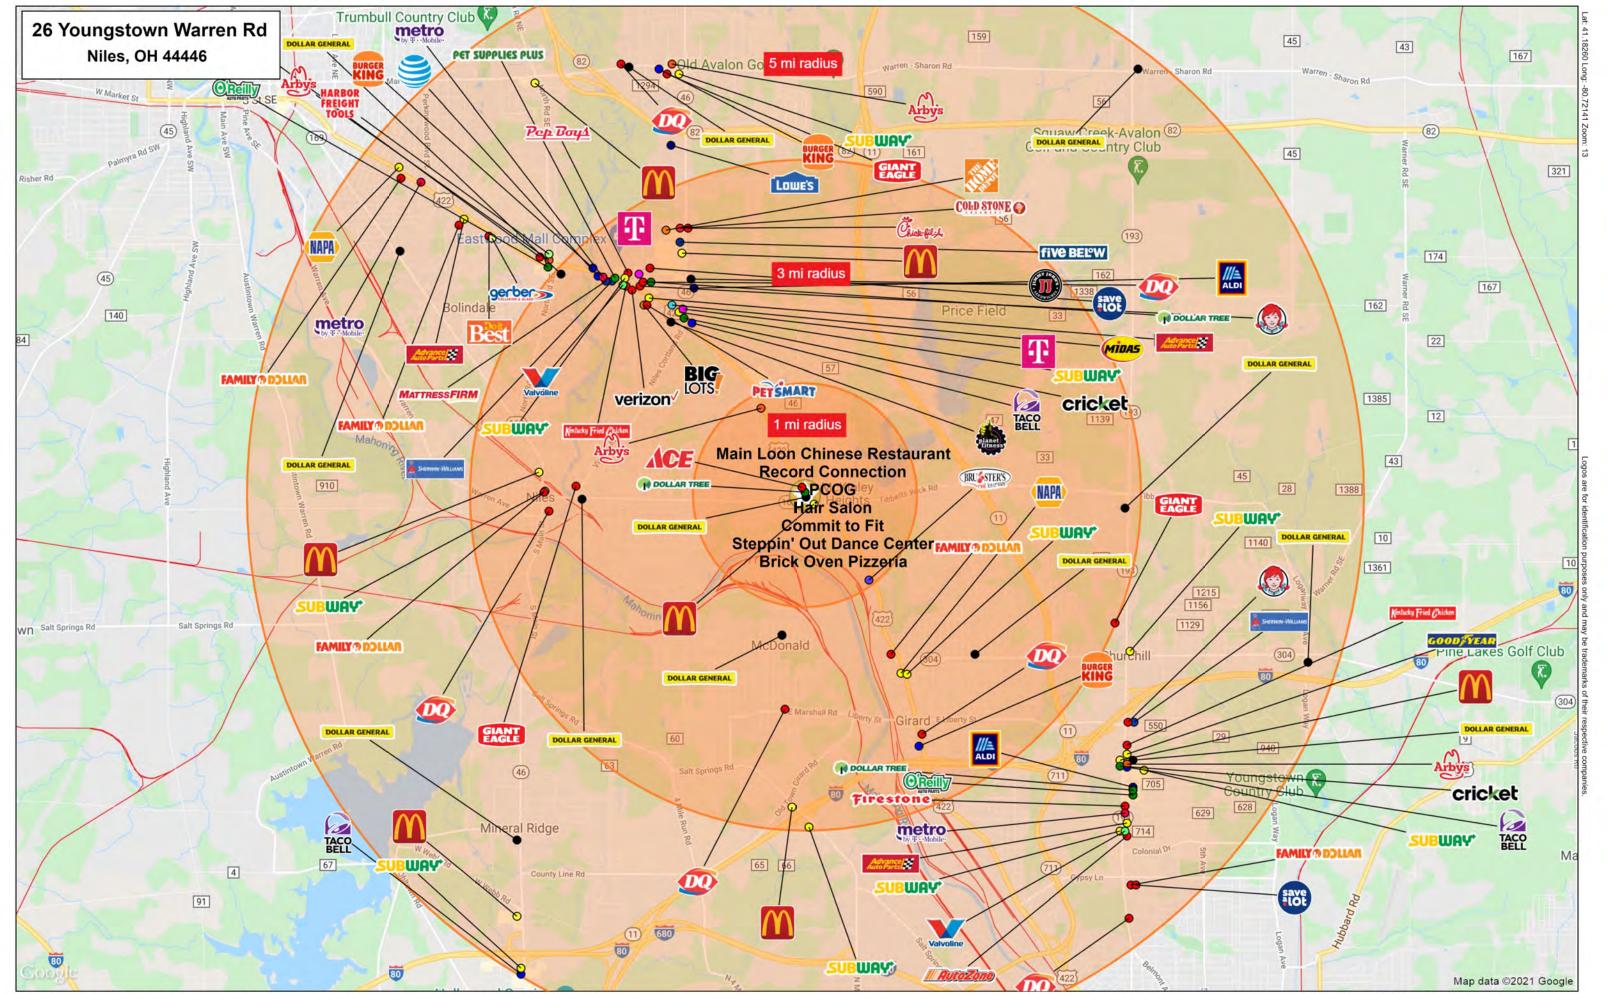

# **Demographic Data**

|                                           | radius    | radius   | radius   |
|-------------------------------------------|-----------|----------|----------|
| Estimated Population (2023)               | 3,243     | 75,086   | 261,723  |
| Projected Population (2028)               | 3,077     | 72,578   | 254,402  |
| Estimated Households (2023)               | 1,625     | 33,878   | 114,088  |
| Projected Households (2028)               | 1,471     | 31,303   | 105,851  |
| Estimated Average Household Income (2023) |           | \$74,679 |          |
| Projected Average Household Income (2028) | \$106,592 | \$84,155 | \$82,573 |
| Total Businesses                          | 111       | 2,798    | 8,576    |
| Total Employees                           | 1,199     | 33,808   | 103,009  |

#### **Graphic Profile**

2010-2020 Census, 2023 Estimates with 2028 Projections Calculated using Weighted Block Centroid from Block Groups

Lat/Lon: 41.1833/-80.7195

# **Graphic Profile**

2010-2020 Census, 2023 Estimates with 2028 Projections Calculated using Weighted Block Centroid from Block Groups

Lat/Lon: 41.1833/-80.7195

| 40 Youngstown Warren Rd                                                                                                                                                                                                                                                                                                                                                                                                                                                                                                                                                                                                                                                                                                                                                                                                                                                                                                                                                                                                                                                                                                                                                                                                                                                                                                                                                                                                                                                                                                                                                                                                                                                                                                                                                                                                                                                                                                                                                                                                                                                                                                        |                        |                   |
|--------------------------------------------------------------------------------------------------------------------------------------------------------------------------------------------------------------------------------------------------------------------------------------------------------------------------------------------------------------------------------------------------------------------------------------------------------------------------------------------------------------------------------------------------------------------------------------------------------------------------------------------------------------------------------------------------------------------------------------------------------------------------------------------------------------------------------------------------------------------------------------------------------------------------------------------------------------------------------------------------------------------------------------------------------------------------------------------------------------------------------------------------------------------------------------------------------------------------------------------------------------------------------------------------------------------------------------------------------------------------------------------------------------------------------------------------------------------------------------------------------------------------------------------------------------------------------------------------------------------------------------------------------------------------------------------------------------------------------------------------------------------------------------------------------------------------------------------------------------------------------------------------------------------------------------------------------------------------------------------------------------------------------------------------------------------------------------------------------------------------------|------------------------|-------------------|
| Niles, OH 44446                                                                                                                                                                                                                                                                                                                                                                                                                                                                                                                                                                                                                                                                                                                                                                                                                                                                                                                                                                                                                                                                                                                                                                                                                                                                                                                                                                                                                                                                                                                                                                                                                                                                                                                                                                                                                                                                                                                                                                                                                                                                                                                | 1 mi radius 5 mi radiu | ıs 10 mi radius   |
| Age Distribution (2023)                                                                                                                                                                                                                                                                                                                                                                                                                                                                                                                                                                                                                                                                                                                                                                                                                                                                                                                                                                                                                                                                                                                                                                                                                                                                                                                                                                                                                                                                                                                                                                                                                                                                                                                                                                                                                                                                                                                                                                                                                                                                                                        |                        |                   |
| Age Under 5 Years                                                                                                                                                                                                                                                                                                                                                                                                                                                                                                                                                                                                                                                                                                                                                                                                                                                                                                                                                                                                                                                                                                                                                                                                                                                                                                                                                                                                                                                                                                                                                                                                                                                                                                                                                                                                                                                                                                                                                                                                                                                                                                              | 151 4.6% 4,021         | 5.4% 14,488 5.5%  |
| Age 5 to 9 Years                                                                                                                                                                                                                                                                                                                                                                                                                                                                                                                                                                                                                                                                                                                                                                                                                                                                                                                                                                                                                                                                                                                                                                                                                                                                                                                                                                                                                                                                                                                                                                                                                                                                                                                                                                                                                                                                                                                                                                                                                                                                                                               | 166 5.1% 4,070 5       | 5.4% 14,706 5.6%  |
| Age 10 to 14 Years                                                                                                                                                                                                                                                                                                                                                                                                                                                                                                                                                                                                                                                                                                                                                                                                                                                                                                                                                                                                                                                                                                                                                                                                                                                                                                                                                                                                                                                                                                                                                                                                                                                                                                                                                                                                                                                                                                                                                                                                                                                                                                             | 146 4.5% 4,259         | 5.7% 15,417 5.9%  |
| Age 15 to 19 Years                                                                                                                                                                                                                                                                                                                                                                                                                                                                                                                                                                                                                                                                                                                                                                                                                                                                                                                                                                                                                                                                                                                                                                                                                                                                                                                                                                                                                                                                                                                                                                                                                                                                                                                                                                                                                                                                                                                                                                                                                                                                                                             | 162 5.0% 4,159 5       | 5.5% 15,248 5.8%  |
| Age 20 to 24 Years                                                                                                                                                                                                                                                                                                                                                                                                                                                                                                                                                                                                                                                                                                                                                                                                                                                                                                                                                                                                                                                                                                                                                                                                                                                                                                                                                                                                                                                                                                                                                                                                                                                                                                                                                                                                                                                                                                                                                                                                                                                                                                             | 203 6.2% 4,275         | 5.7% 16,236 6.2%  |
| Age 25 to 29 Years                                                                                                                                                                                                                                                                                                                                                                                                                                                                                                                                                                                                                                                                                                                                                                                                                                                                                                                                                                                                                                                                                                                                                                                                                                                                                                                                                                                                                                                                                                                                                                                                                                                                                                                                                                                                                                                                                                                                                                                                                                                                                                             | 228 7.0% 4,789 6       | 6.4% 17,136 6.5%  |
| Age 30 to 34 Years                                                                                                                                                                                                                                                                                                                                                                                                                                                                                                                                                                                                                                                                                                                                                                                                                                                                                                                                                                                                                                                                                                                                                                                                                                                                                                                                                                                                                                                                                                                                                                                                                                                                                                                                                                                                                                                                                                                                                                                                                                                                                                             | 179 5.5% 4,354         | 5.8% 16,318 6.2%  |
| Age 35 to 39 Years                                                                                                                                                                                                                                                                                                                                                                                                                                                                                                                                                                                                                                                                                                                                                                                                                                                                                                                                                                                                                                                                                                                                                                                                                                                                                                                                                                                                                                                                                                                                                                                                                                                                                                                                                                                                                                                                                                                                                                                                                                                                                                             | 156 4.8% 3,912 5       | 5.2% 14,487 5.5%  |
| Age 40 to 44 Years                                                                                                                                                                                                                                                                                                                                                                                                                                                                                                                                                                                                                                                                                                                                                                                                                                                                                                                                                                                                                                                                                                                                                                                                                                                                                                                                                                                                                                                                                                                                                                                                                                                                                                                                                                                                                                                                                                                                                                                                                                                                                                             | 153 4.7% 4,048         | 5.4% 14,684 5.6%  |
| Age 45 to 49 Years                                                                                                                                                                                                                                                                                                                                                                                                                                                                                                                                                                                                                                                                                                                                                                                                                                                                                                                                                                                                                                                                                                                                                                                                                                                                                                                                                                                                                                                                                                                                                                                                                                                                                                                                                                                                                                                                                                                                                                                                                                                                                                             | 173 5.3% 4,118 5       | 5.5% 14,364 5.5%  |
| Age 50 to 54 Years                                                                                                                                                                                                                                                                                                                                                                                                                                                                                                                                                                                                                                                                                                                                                                                                                                                                                                                                                                                                                                                                                                                                                                                                                                                                                                                                                                                                                                                                                                                                                                                                                                                                                                                                                                                                                                                                                                                                                                                                                                                                                                             | 206 6.3% 4,767         | 6.3% 16,122 6.2%  |
| Age 55 to 59 Years                                                                                                                                                                                                                                                                                                                                                                                                                                                                                                                                                                                                                                                                                                                                                                                                                                                                                                                                                                                                                                                                                                                                                                                                                                                                                                                                                                                                                                                                                                                                                                                                                                                                                                                                                                                                                                                                                                                                                                                                                                                                                                             | 232 7.2% 5,337         | 7.1% 17,465 6.7%  |
| Age 60 to 64 Years                                                                                                                                                                                                                                                                                                                                                                                                                                                                                                                                                                                                                                                                                                                                                                                                                                                                                                                                                                                                                                                                                                                                                                                                                                                                                                                                                                                                                                                                                                                                                                                                                                                                                                                                                                                                                                                                                                                                                                                                                                                                                                             | 253 7.8% 5,793         | 7.7% 19,185 7.3%  |
| Age 65 to 69 Years                                                                                                                                                                                                                                                                                                                                                                                                                                                                                                                                                                                                                                                                                                                                                                                                                                                                                                                                                                                                                                                                                                                                                                                                                                                                                                                                                                                                                                                                                                                                                                                                                                                                                                                                                                                                                                                                                                                                                                                                                                                                                                             | 236 7.3% 5,218 6       | 6.9% 17,692 6.8%  |
| Age 70 to 74 Years                                                                                                                                                                                                                                                                                                                                                                                                                                                                                                                                                                                                                                                                                                                                                                                                                                                                                                                                                                                                                                                                                                                                                                                                                                                                                                                                                                                                                                                                                                                                                                                                                                                                                                                                                                                                                                                                                                                                                                                                                                                                                                             | 203 6.3% 4,584         | 6.1% 15,312 5.9%  |
| Age 75 to 79 Years                                                                                                                                                                                                                                                                                                                                                                                                                                                                                                                                                                                                                                                                                                                                                                                                                                                                                                                                                                                                                                                                                                                                                                                                                                                                                                                                                                                                                                                                                                                                                                                                                                                                                                                                                                                                                                                                                                                                                                                                                                                                                                             | 150 4.6% 3,053         | 4.1% 9,573 3.7%   |
| Age 80 to 84 Years                                                                                                                                                                                                                                                                                                                                                                                                                                                                                                                                                                                                                                                                                                                                                                                                                                                                                                                                                                                                                                                                                                                                                                                                                                                                                                                                                                                                                                                                                                                                                                                                                                                                                                                                                                                                                                                                                                                                                                                                                                                                                                             | 114 3.5% 2,095         | 2.8% 6,546 2.5%   |
| Age 85 Years or Over                                                                                                                                                                                                                                                                                                                                                                                                                                                                                                                                                                                                                                                                                                                                                                                                                                                                                                                                                                                                                                                                                                                                                                                                                                                                                                                                                                                                                                                                                                                                                                                                                                                                                                                                                                                                                                                                                                                                                                                                                                                                                                           | 133 4.1% 2,235 3       | 3.0% 6,744 2.6%   |
| Median Age                                                                                                                                                                                                                                                                                                                                                                                                                                                                                                                                                                                                                                                                                                                                                                                                                                                                                                                                                                                                                                                                                                                                                                                                                                                                                                                                                                                                                                                                                                                                                                                                                                                                                                                                                                                                                                                                                                                                                                                                                                                                                                                     | 46.3 43.6              | 41.7              |
| Generation (2023)                                                                                                                                                                                                                                                                                                                                                                                                                                                                                                                                                                                                                                                                                                                                                                                                                                                                                                                                                                                                                                                                                                                                                                                                                                                                                                                                                                                                                                                                                                                                                                                                                                                                                                                                                                                                                                                                                                                                                                                                                                                                                                              |                        |                   |
| iGeneration (Age Under 15 Years)                                                                                                                                                                                                                                                                                                                                                                                                                                                                                                                                                                                                                                                                                                                                                                                                                                                                                                                                                                                                                                                                                                                                                                                                                                                                                                                                                                                                                                                                                                                                                                                                                                                                                                                                                                                                                                                                                                                                                                                                                                                                                               | 462 14.3% 12,350 16    | 6.4% 44,611 17.0% |
| Generation 9/11 Millennials (Age 15 to 34 Years)                                                                                                                                                                                                                                                                                                                                                                                                                                                                                                                                                                                                                                                                                                                                                                                                                                                                                                                                                                                                                                                                                                                                                                                                                                                                                                                                                                                                                                                                                                                                                                                                                                                                                                                                                                                                                                                                                                                                                                                                                                                                               | 772 23.8% 17,577 23    | 3.4% 64,938 24.8% |
| Gen Xers (Age 35 to 49 Years)                                                                                                                                                                                                                                                                                                                                                                                                                                                                                                                                                                                                                                                                                                                                                                                                                                                                                                                                                                                                                                                                                                                                                                                                                                                                                                                                                                                                                                                                                                                                                                                                                                                                                                                                                                                                                                                                                                                                                                                                                                                                                                  | 481 14.8% 12,078 16    | 6.1% 43,535 16.6% |
| Baby Boomers (Age 50 to 74 Years)                                                                                                                                                                                                                                                                                                                                                                                                                                                                                                                                                                                                                                                                                                                                                                                                                                                                                                                                                                                                                                                                                                                                                                                                                                                                                                                                                                                                                                                                                                                                                                                                                                                                                                                                                                                                                                                                                                                                                                                                                                                                                              | 1,130 34.8% 25,699 34  | 4.2% 85,775 32.8% |
| Silent Generation (Age 75 to 84 Years)                                                                                                                                                                                                                                                                                                                                                                                                                                                                                                                                                                                                                                                                                                                                                                                                                                                                                                                                                                                                                                                                                                                                                                                                                                                                                                                                                                                                                                                                                                                                                                                                                                                                                                                                                                                                                                                                                                                                                                                                                                                                                         | 265 8.2% 5,148         | 6.9% 16,120 6.2%  |
| G.I. Generation (Age 85 Years or Over)                                                                                                                                                                                                                                                                                                                                                                                                                                                                                                                                                                                                                                                                                                                                                                                                                                                                                                                                                                                                                                                                                                                                                                                                                                                                                                                                                                                                                                                                                                                                                                                                                                                                                                                                                                                                                                                                                                                                                                                                                                                                                         | 133 4.1% 2,235         | 3.0% 6,744 2.6%   |
| 40%                                                                                                                                                                                                                                                                                                                                                                                                                                                                                                                                                                                                                                                                                                                                                                                                                                                                                                                                                                                                                                                                                                                                                                                                                                                                                                                                                                                                                                                                                                                                                                                                                                                                                                                                                                                                                                                                                                                                                                                                                                                                                                                            | 40% — 40% —            |                   |
| 30% —                                                                                                                                                                                                                                                                                                                                                                                                                                                                                                                                                                                                                                                                                                                                                                                                                                                                                                                                                                                                                                                                                                                                                                                                                                                                                                                                                                                                                                                                                                                                                                                                                                                                                                                                                                                                                                                                                                                                                                                                                                                                                                                          | 30% — 30% —            | $\wedge$          |
|                                                                                                                                                                                                                                                                                                                                                                                                                                                                                                                                                                                                                                                                                                                                                                                                                                                                                                                                                                                                                                                                                                                                                                                                                                                                                                                                                                                                                                                                                                                                                                                                                                                                                                                                                                                                                                                                                                                                                                                                                                                                                                                                |                        | $\sim$ /\         |
| 20%                                                                                                                                                                                                                                                                                                                                                                                                                                                                                                                                                                                                                                                                                                                                                                                                                                                                                                                                                                                                                                                                                                                                                                                                                                                                                                                                                                                                                                                                                                                                                                                                                                                                                                                                                                                                                                                                                                                                                                                                                                                                                                                            | 20% —                  |                   |
| 10%                                                                                                                                                                                                                                                                                                                                                                                                                                                                                                                                                                                                                                                                                                                                                                                                                                                                                                                                                                                                                                                                                                                                                                                                                                                                                                                                                                                                                                                                                                                                                                                                                                                                                                                                                                                                                                                                                                                                                                                                                                                                                                                            | 10% — 10% —            |                   |
| 0% —                                                                                                                                                                                                                                                                                                                                                                                                                                                                                                                                                                                                                                                                                                                                                                                                                                                                                                                                                                                                                                                                                                                                                                                                                                                                                                                                                                                                                                                                                                                                                                                                                                                                                                                                                                                                                                                                                                                                                                                                                                                                                                                           | 0% — 0% —              |                   |
| CELS CEST TO WEST FROM CONTROLLED | ELLELLA ONE ILLE ELLE  | ELERA HERELEY CO  |