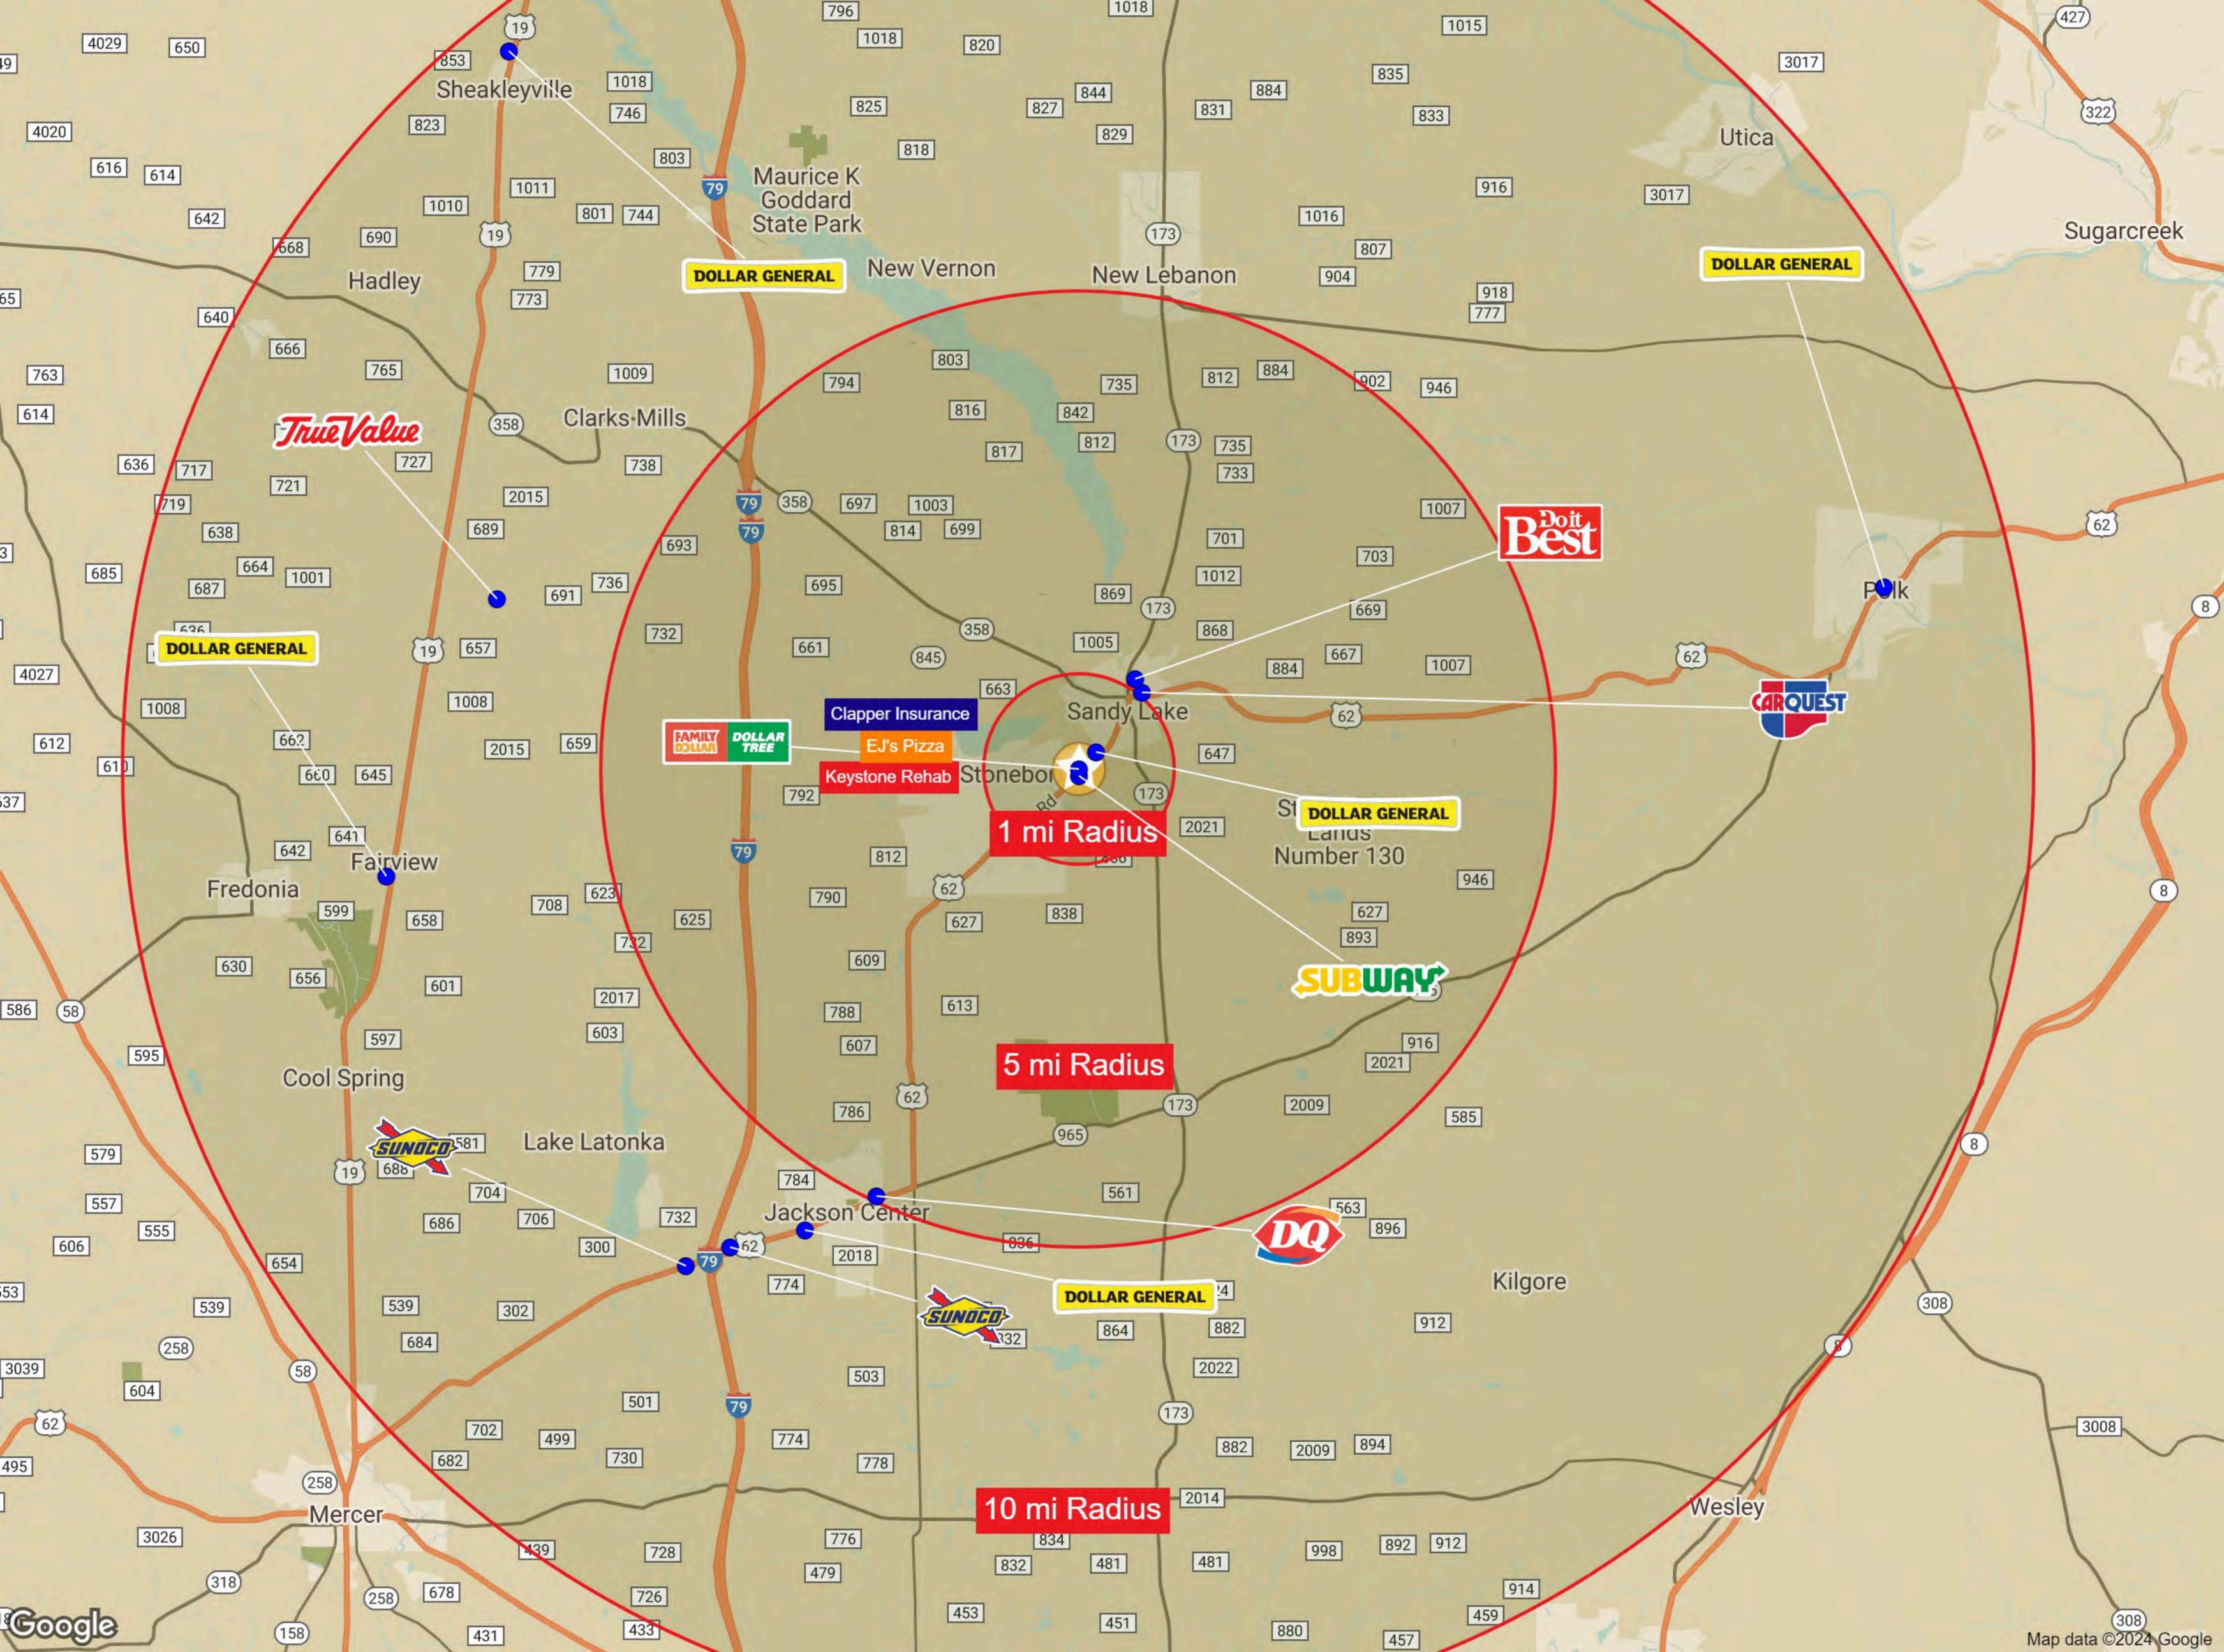

# **\$11/sf + NNN\***

\*\$3.60/sf NNN includes but not limited to Real Estate Taxes, Insurance, and CAM (such as parking lot maintenance, snow removal, lawn care, etc.)

| Aerial – Site View                                                                                                                                                                                                                                                                                                                                                                                                                                                                                                                                                                                                                                                                                                                                                                                                                                                                                                                                                                                                                                                                                                                                                                                                                                                                                                                                                                                                                                                                                                                                                                                                                                                                                                                                                                                                                                                                                                                                                                                                                                                                                                             | Space Details                                                                                                                                                   |
|--------------------------------------------------------------------------------------------------------------------------------------------------------------------------------------------------------------------------------------------------------------------------------------------------------------------------------------------------------------------------------------------------------------------------------------------------------------------------------------------------------------------------------------------------------------------------------------------------------------------------------------------------------------------------------------------------------------------------------------------------------------------------------------------------------------------------------------------------------------------------------------------------------------------------------------------------------------------------------------------------------------------------------------------------------------------------------------------------------------------------------------------------------------------------------------------------------------------------------------------------------------------------------------------------------------------------------------------------------------------------------------------------------------------------------------------------------------------------------------------------------------------------------------------------------------------------------------------------------------------------------------------------------------------------------------------------------------------------------------------------------------------------------------------------------------------------------------------------------------------------------------------------------------------------------------------------------------------------------------------------------------------------------------------------------------------------------------------------------------------------------|-----------------------------------------------------------------------------------------------------------------------------------------------------------------|
|                                                                                                                                                                                                                                                                                                                                                                                                                                                                                                                                                                                                                                                                                                                                                                                                                                                                                                                                                                                                                                                                                                                                                                                                                                                                                                                                                                                                                                                                                                                                                                                                                                                                                                                                                                                                                                                                                                                                                                                                                                                                                                                                | Former 10,500 sf freestanding Family   Dollar/Dollar Tree combo store   constructed in late 2022 – all new   HVAC, plumbing,   lighting installed               |
| Careford and Caref | Corner of State Route 845 &<br>Mercer Street, with ingress/egress<br>from either street, pylon sign located<br>at corner<br>Shared lot adjacent to small center |
| Google Demographic Data                                                                                                                                                                                                                                                                                                                                                                                                                                                                                                                                                                                                                                                                                                                                                                                                                                                                                                                                                                                                                                                                                                                                                                                                                                                                                                                                                                                                                                                                                                                                                                                                                                                                                                                                                                                                                                                                                                                                                                                                                                                                                                        | with Keystone Rehab, EJ's Pizza,<br>and Clapper Insurance                                                                                                       |
| radius   radius   radius     Estimated Population (2023)   807   4,399   16,440     Projected Population (2028)   757   4,301   16,612     Estimated Households (2023)   447   1,988   7,147     Projected Households (2028)   421   1,937   7,211                                                                                                                                                                                                                                                                                                                                                                                                                                                                                                                                                                                                                                                                                                                                                                                                                                                                                                                                                                                                                                                                                                                                                                                                                                                                                                                                                                                                                                                                                                                                                                                                                                                                                                                                                                                                                                                                             | High School Complex with adjacent<br>Baseball and Football fields                                                                                               |
| Estimated Average Household Income (2023)   \$75,036   \$90,510   \$86,949     Projected Average Household Income (2028)   \$87,059   \$101,256   \$92,858     Total Businesses   47   118   374     Total Employees   392   906   2,736                                                                                                                                                                                                                                                                                                                                                                                                                                                                                                                                                                                                                                                                                                                                                                                                                                                                                                                                                                                                                                                                                                                                                                                                                                                                                                                                                                                                                                                                                                                                                                                                                                                                                                                                                                                                                                                                                       | Cocca Development, LTD<br>100 DeBartolo place 81 HTE 400 BOARDMAN, OHO 44512<br>(330) 729-1010<br>WWW.COCCADEVELOPMENT.COM                                      |