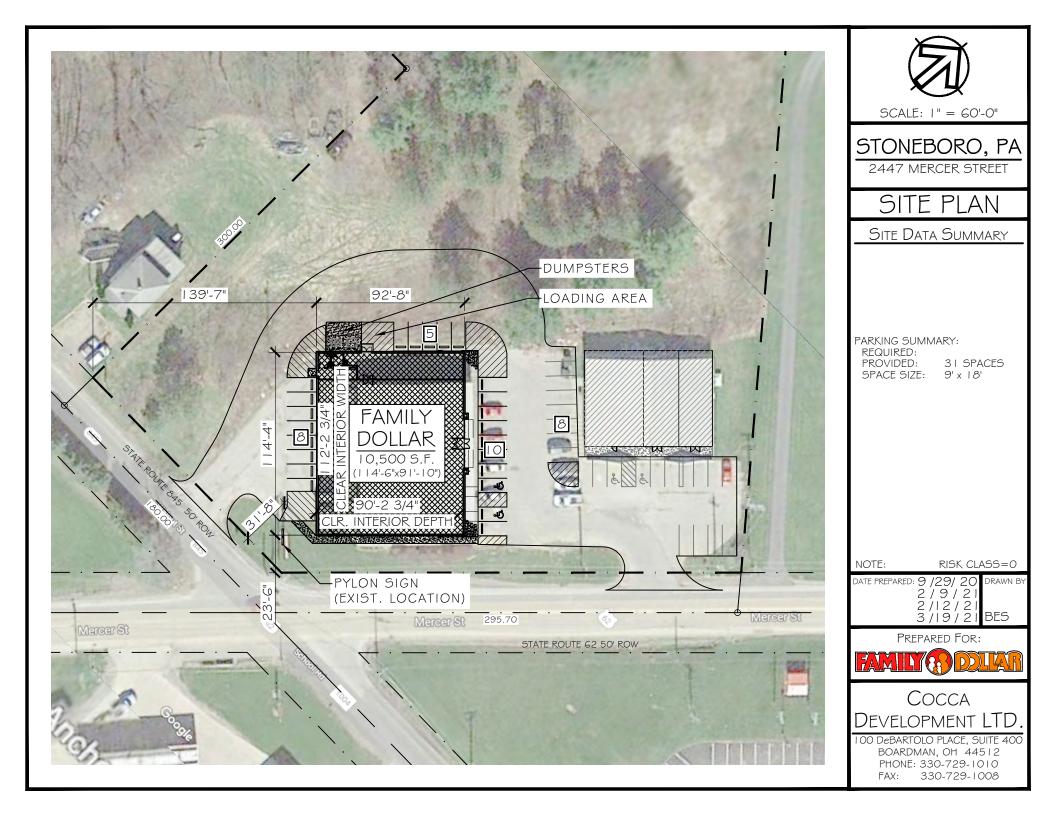

# **\$11/sf + NNN\***

\*\$3.60/sf NNN includes but not limited to Real Estate Taxes, Insurance, and CAM (such as parking lot maintenance, snow removal, lawn care, etc.)

| Aerial – Site View                                                                                                                                                                                                                                                                                                                                                                                                                                                                                                                                                                                                                                                                                                                                                                                                                                                                                                                                                                                                                                                                                                                                                                                                                                                                                                                                                                                                                                                                                                                                                                                                                                                                                                                                                                                                                                                                                                                                                                                                                                                                                                             | Space Details                                                                                                                                                   |
|--------------------------------------------------------------------------------------------------------------------------------------------------------------------------------------------------------------------------------------------------------------------------------------------------------------------------------------------------------------------------------------------------------------------------------------------------------------------------------------------------------------------------------------------------------------------------------------------------------------------------------------------------------------------------------------------------------------------------------------------------------------------------------------------------------------------------------------------------------------------------------------------------------------------------------------------------------------------------------------------------------------------------------------------------------------------------------------------------------------------------------------------------------------------------------------------------------------------------------------------------------------------------------------------------------------------------------------------------------------------------------------------------------------------------------------------------------------------------------------------------------------------------------------------------------------------------------------------------------------------------------------------------------------------------------------------------------------------------------------------------------------------------------------------------------------------------------------------------------------------------------------------------------------------------------------------------------------------------------------------------------------------------------------------------------------------------------------------------------------------------------|-----------------------------------------------------------------------------------------------------------------------------------------------------------------|
|                                                                                                                                                                                                                                                                                                                                                                                                                                                                                                                                                                                                                                                                                                                                                                                                                                                                                                                                                                                                                                                                                                                                                                                                                                                                                                                                                                                                                                                                                                                                                                                                                                                                                                                                                                                                                                                                                                                                                                                                                                                                                                                                | Former 10,500 sf freestanding Family   Dollar/Dollar Tree combo store   constructed in late 2022 – all new   HVAC, plumbing,   lighting installed               |
| Careford and Caref | Corner of State Route 845 &<br>Mercer Street, with ingress/egress<br>from either street, pylon sign located<br>at corner<br>Shared lot adjacent to small center |
| Google Demographic Data                                                                                                                                                                                                                                                                                                                                                                                                                                                                                                                                                                                                                                                                                                                                                                                                                                                                                                                                                                                                                                                                                                                                                                                                                                                                                                                                                                                                                                                                                                                                                                                                                                                                                                                                                                                                                                                                                                                                                                                                                                                                                                        | with Keystone Rehab, EJ's Pizza,<br>and Clapper Insurance                                                                                                       |
| radius   radius   radius     Estimated Population (2023)   807   4,399   16,440     Projected Population (2028)   757   4,301   16,612     Estimated Households (2023)   447   1,988   7,147     Projected Households (2028)   421   1,937   7,211                                                                                                                                                                                                                                                                                                                                                                                                                                                                                                                                                                                                                                                                                                                                                                                                                                                                                                                                                                                                                                                                                                                                                                                                                                                                                                                                                                                                                                                                                                                                                                                                                                                                                                                                                                                                                                                                             | High School Complex with adjacent<br>Baseball and Football fields                                                                                               |
| Estimated Average Household Income (2023)   \$75,036   \$90,510   \$86,949     Projected Average Household Income (2028)   \$87,059   \$101,256   \$92,858     Total Businesses   47   118   374     Total Employees   392   906   2,736                                                                                                                                                                                                                                                                                                                                                                                                                                                                                                                                                                                                                                                                                                                                                                                                                                                                                                                                                                                                                                                                                                                                                                                                                                                                                                                                                                                                                                                                                                                                                                                                                                                                                                                                                                                                                                                                                       | Cocca Development, LTD<br>100 DeBartolo place 81 HTE 400 BOARDMAN, OHO 44512<br>(330) 729-1010<br>WWW.COCCADEVELOPMENT.COM                                      |