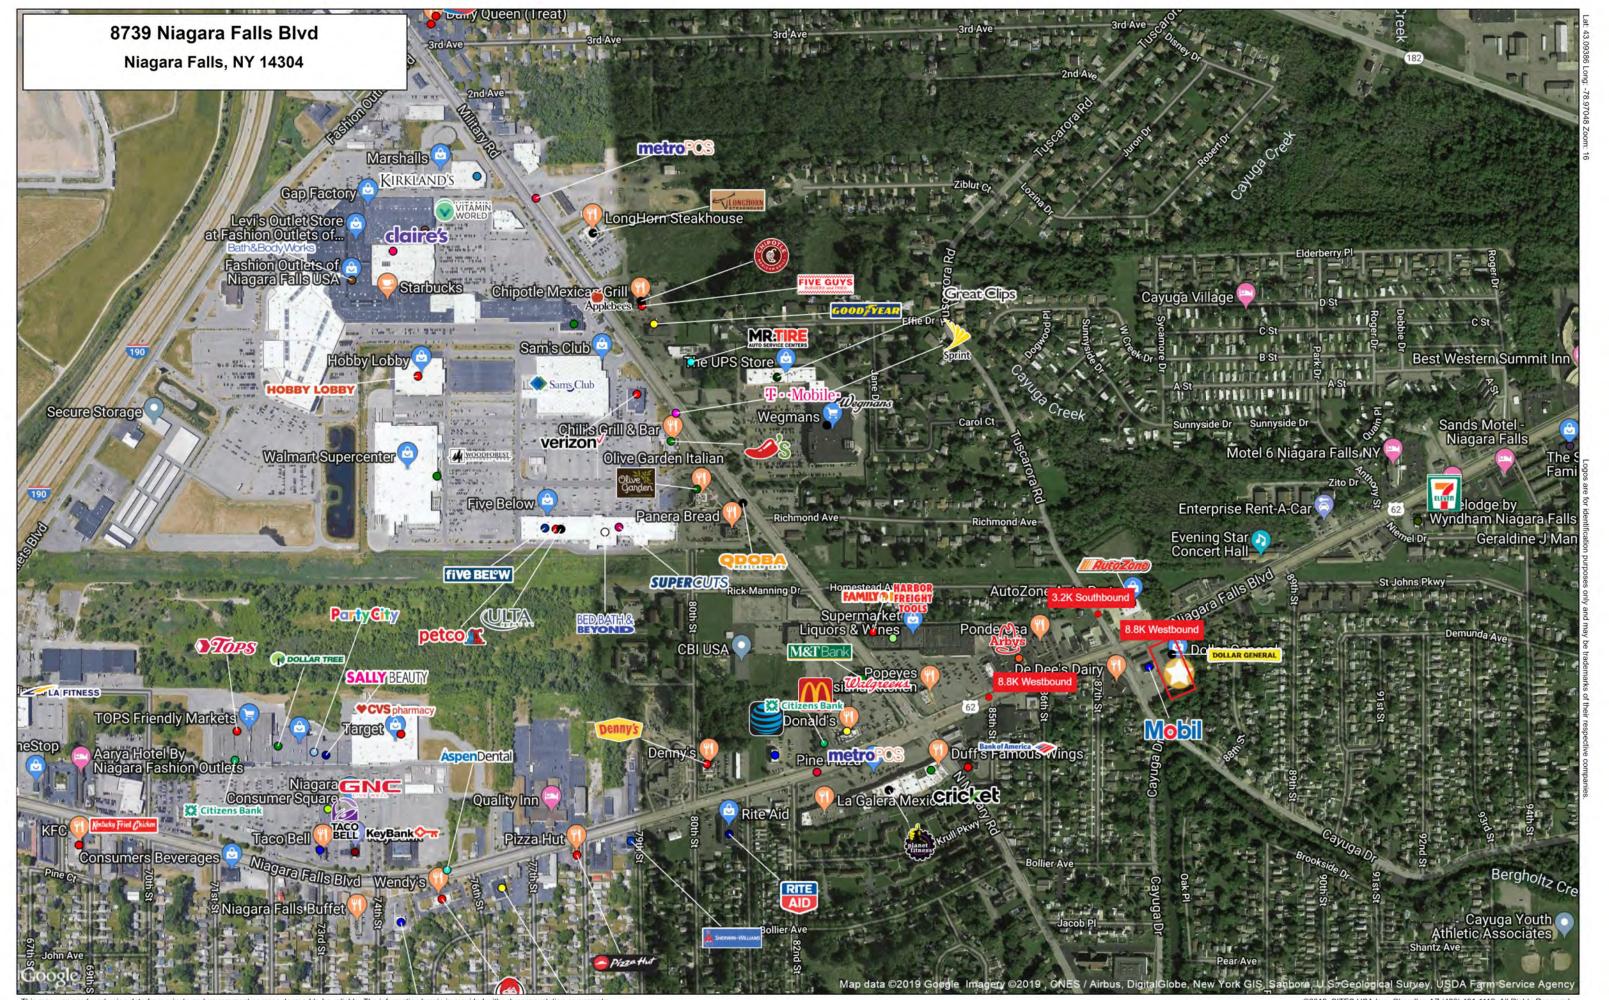

# **8739 Niagara Falls Blvd** Niagara Falls, NY 14304

\$7/sq. ft. NNN

\*NNN includes but not limited to Real Estate Taxes, Insurance, and CAM (such as parking lot maintenance, snow removal, lawn care, etc.)