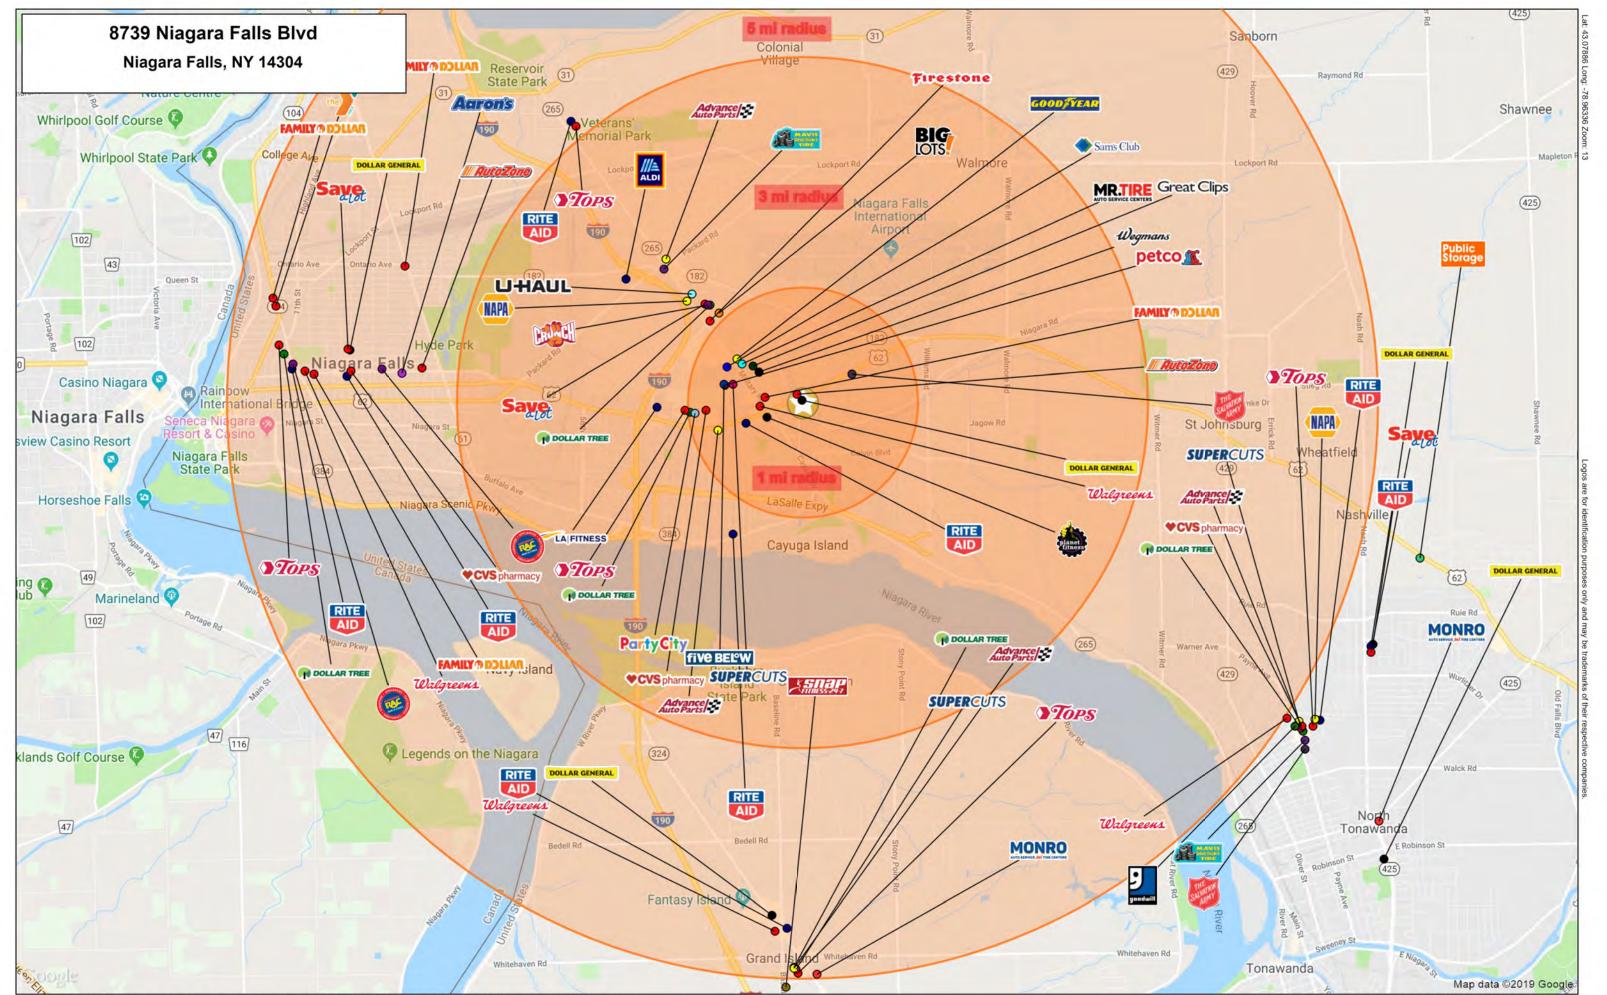

Demographic Data

13,088 sq. ft. available adjacent to Dollar General

Large ample parking lot

Easy ingress/egress onto Niagara Falls Boulevard

**Population Density Shading** Jagow Rd LaSalle Expy **Population Density** Map data @2015 Google By Blockgroups 7,500 or more 5,000 to 7,500 2,500 to 5,000 1,000 to 2,500 Less than 1,000