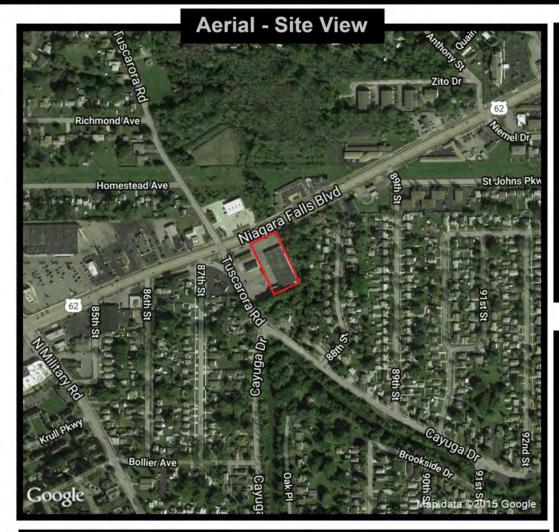

# **8739 Niagara Falls Blvd** Niagara Falls, NY 14304

\$7/sq. ft. NNN

\*NNN includes but not limited to Real Estate Taxes, Insurance, and CAM (such as parking lot maintenance, snow removal, lawn care, etc.)