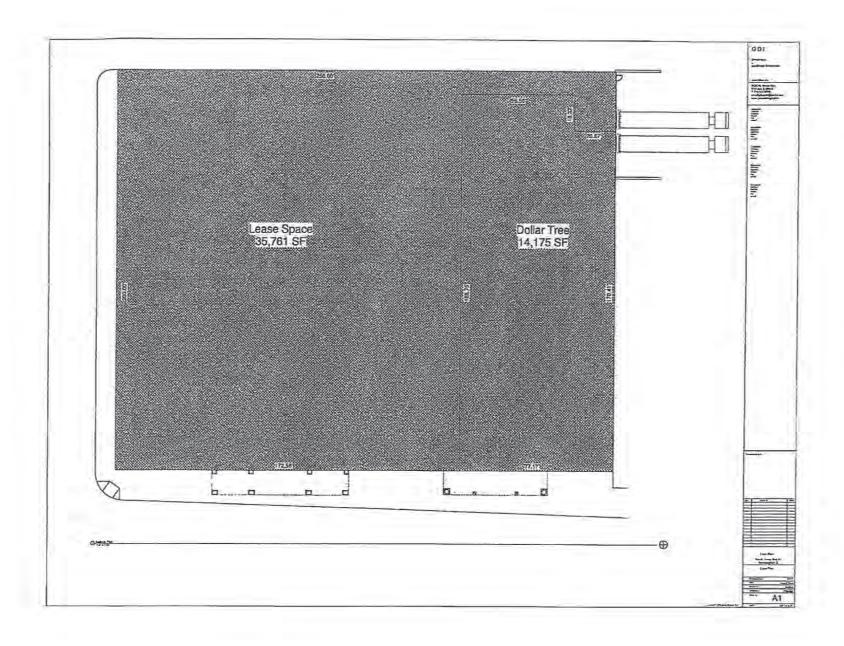

35,877 sq. ft. available on endcap

Part of Bloomingdale Court Shopping Center near Super Target and Super WalMart

**Approximately 27 Miles Northwest of Chicago** 

(330) 729-1010

1,000 to 2,500

Less than 1,000