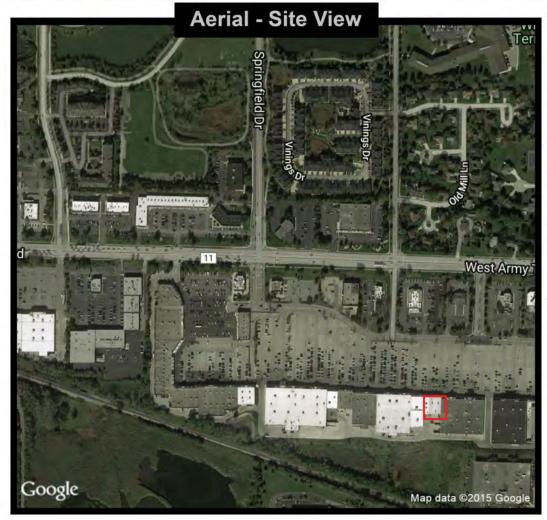

35,877 sq. ft. available on endcap

Part of Bloomingdale Court Shopping Center near Super Target and Super WalMart

**Approximately 27 Miles Northwest of Chicago** 

(330) 729-1010

1,000 to 2,500

Less than 1,000