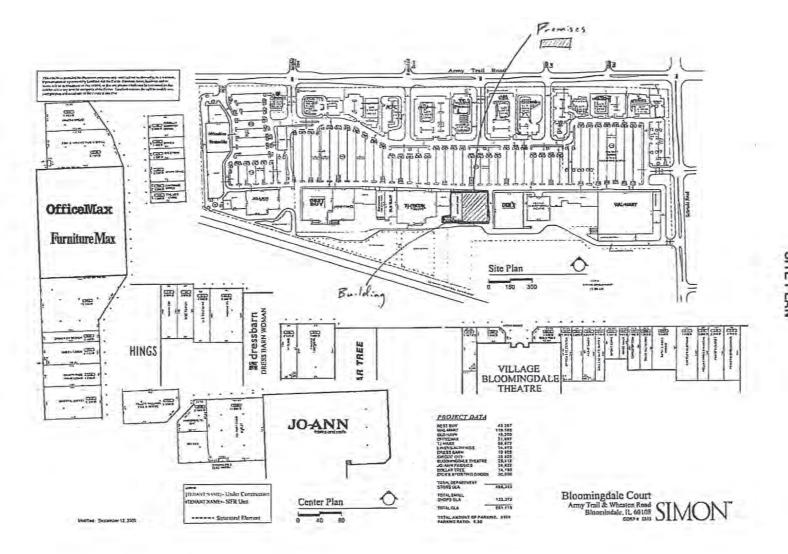

35,877 sq. ft. available on endcap

Part of Bloomingdale Court Shopping Center near Super Target and Super WalMart

**Approximately 27 Miles Northwest of Chicago** 

(330) 729-1010

1,000 to 2,500

Less than 1,000