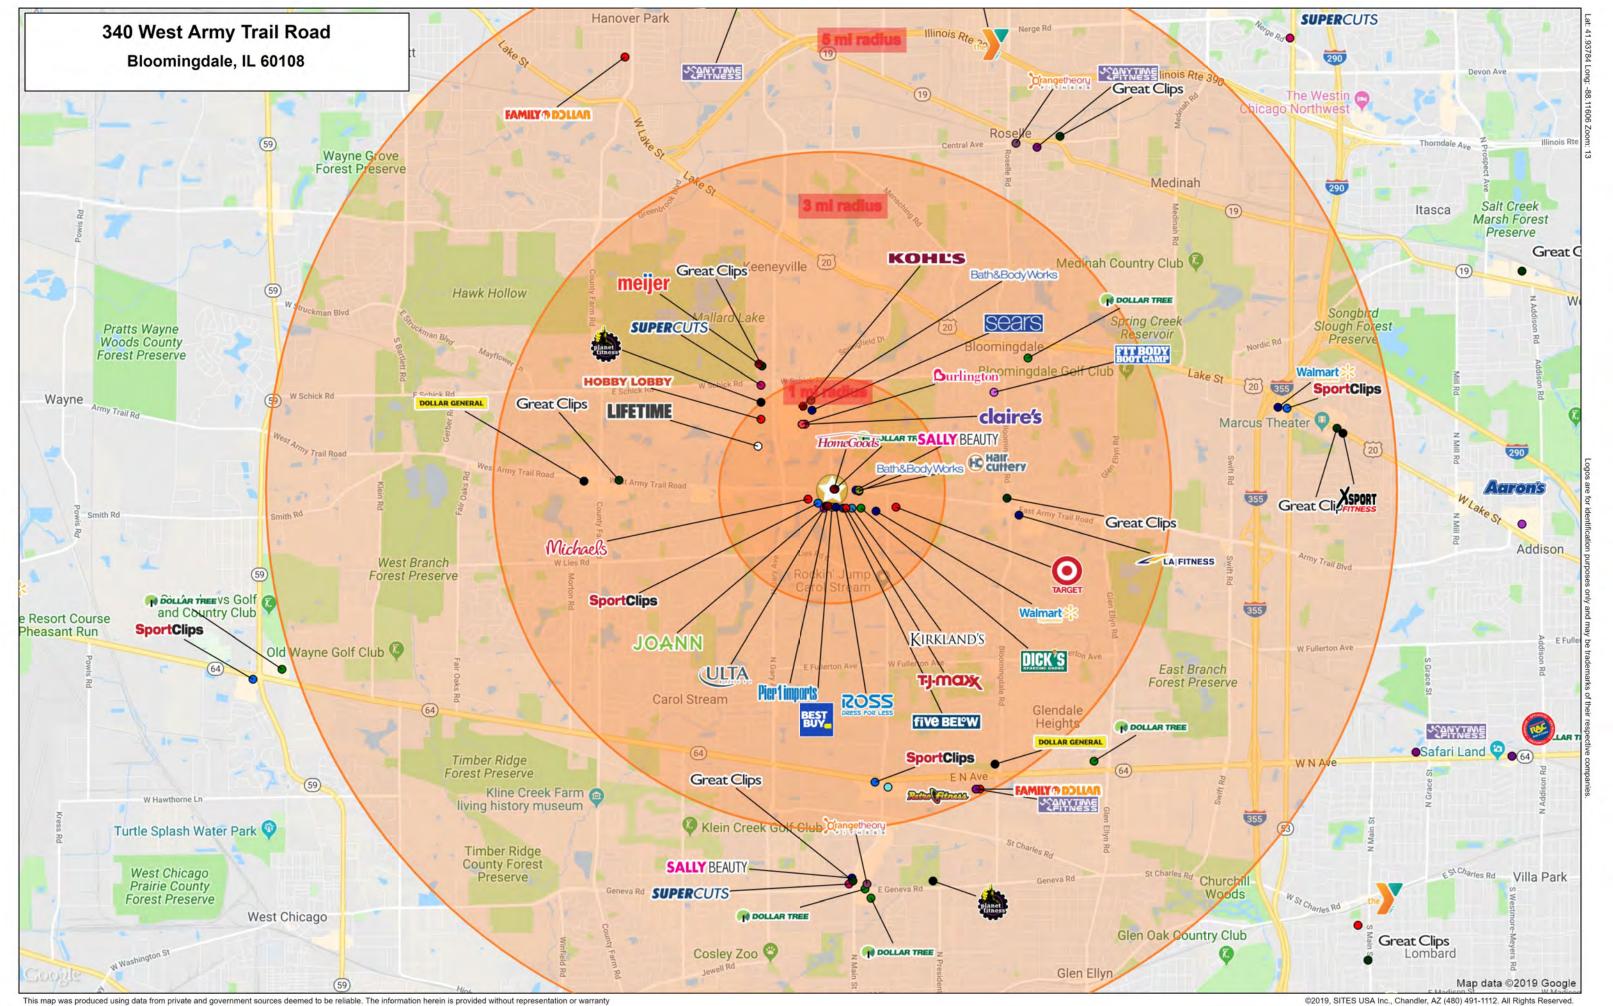

| De                             | mographic   | Dala        |             |
|--------------------------------|-------------|-------------|-------------|
|                                | 1 mi radius | 3 mi radius | 5 mi radius |
| Population (2019)              | 4,856       | 106,235     | 250,700     |
| Households (2019)              | 2,040       | 37,995      | 89,805      |
| Median household income (2019) | \$91,676    | \$87,228    | \$90,726    |
| Total Employees                | 8,108       | 49,286      | 110,680     |
| Total Establishments           | 501         | 3,527       | 9,068       |

#### 2000-2010 Census, 2019 Estimates with 2024 Projections

Calculated using Weighted Block Centroid from Block Groups

Lat/Lon: 41.9391/-88.1104

RGRAP3 340 West Army Trail Road 1 mi radius 3 mi radius 5 mi radius Bloomingdale, IL 60108 **Population** Estimated Population (2019) 4,856 106,235 250,747 Projected Population (2024) 4,781 104,973 247,074 Census Population (2010) 4,880 249,943 106,718 Census Population (2000) 4,905 248,889 106,255 Projected Annual Growth (2019-2024) -75 -0.3% -1,262 -0.2% -3,673 -0.3% Historical Annual Growth (2010-2019) -24 -483 804 Historical Annual Growth (2000-2010) -25 463 1,054 3,194 psm Estimated Population Density (2019) 3,759 psm 1,546 psm 28.3 sq mi 78.5 sq mi Trade Area Size 3.1 sq mi 300 5 K 125 K K 100 K 4 K 200 3 K 75 K 2 K 50 K 100 25 K 1 K 0 K 0 K 0 K 2020 2020 2000 2000 2000 Race and Ethnicity (2019) Not Hispanic or Latino Population 4,317 88.9% 87,339 82.2% 207,332 82.7% White 2,926 67.8% 59,901 68.6% 152,940 73.8% Black or African American 232 5.4% 5,303 6.1% 12,624 6.1% American Indian or Alaska Native 11 0.3% 155 0.2% 317 0.2% Asian 1,073 24.9% 20,139 23.1% 37,078 17.9% Hawaiian or Pacific Islander 2 23 65 166 Other Race 59 Two or More Races 73 1.7% 1,759 2.0% 4,141 2.0% Hispanic or Latino Population 539 11.1% 18,896 17.8% 43,415 17.3% 332 61.6% 9,148 48.4% 22,859 52.7% Black or African American 7 1.3% 331 1.8% 785 1.8% 5 American Indian or Alaska Native 0.9% 218 1.2% 585 1.3% 23 4.3% 454 2.4% 851 2.0% Hispanic Hawaiian or Pacific Islander 10 15 Other Race 134 24.9% 7,712 40.8% 15,939 36.7% Two or More Races 2,381 38 7.0% 1,023 5.4% 5.5% Black or African American American Indian or Alaska Native Asian Hawaiian or Pacific Islander Other Race