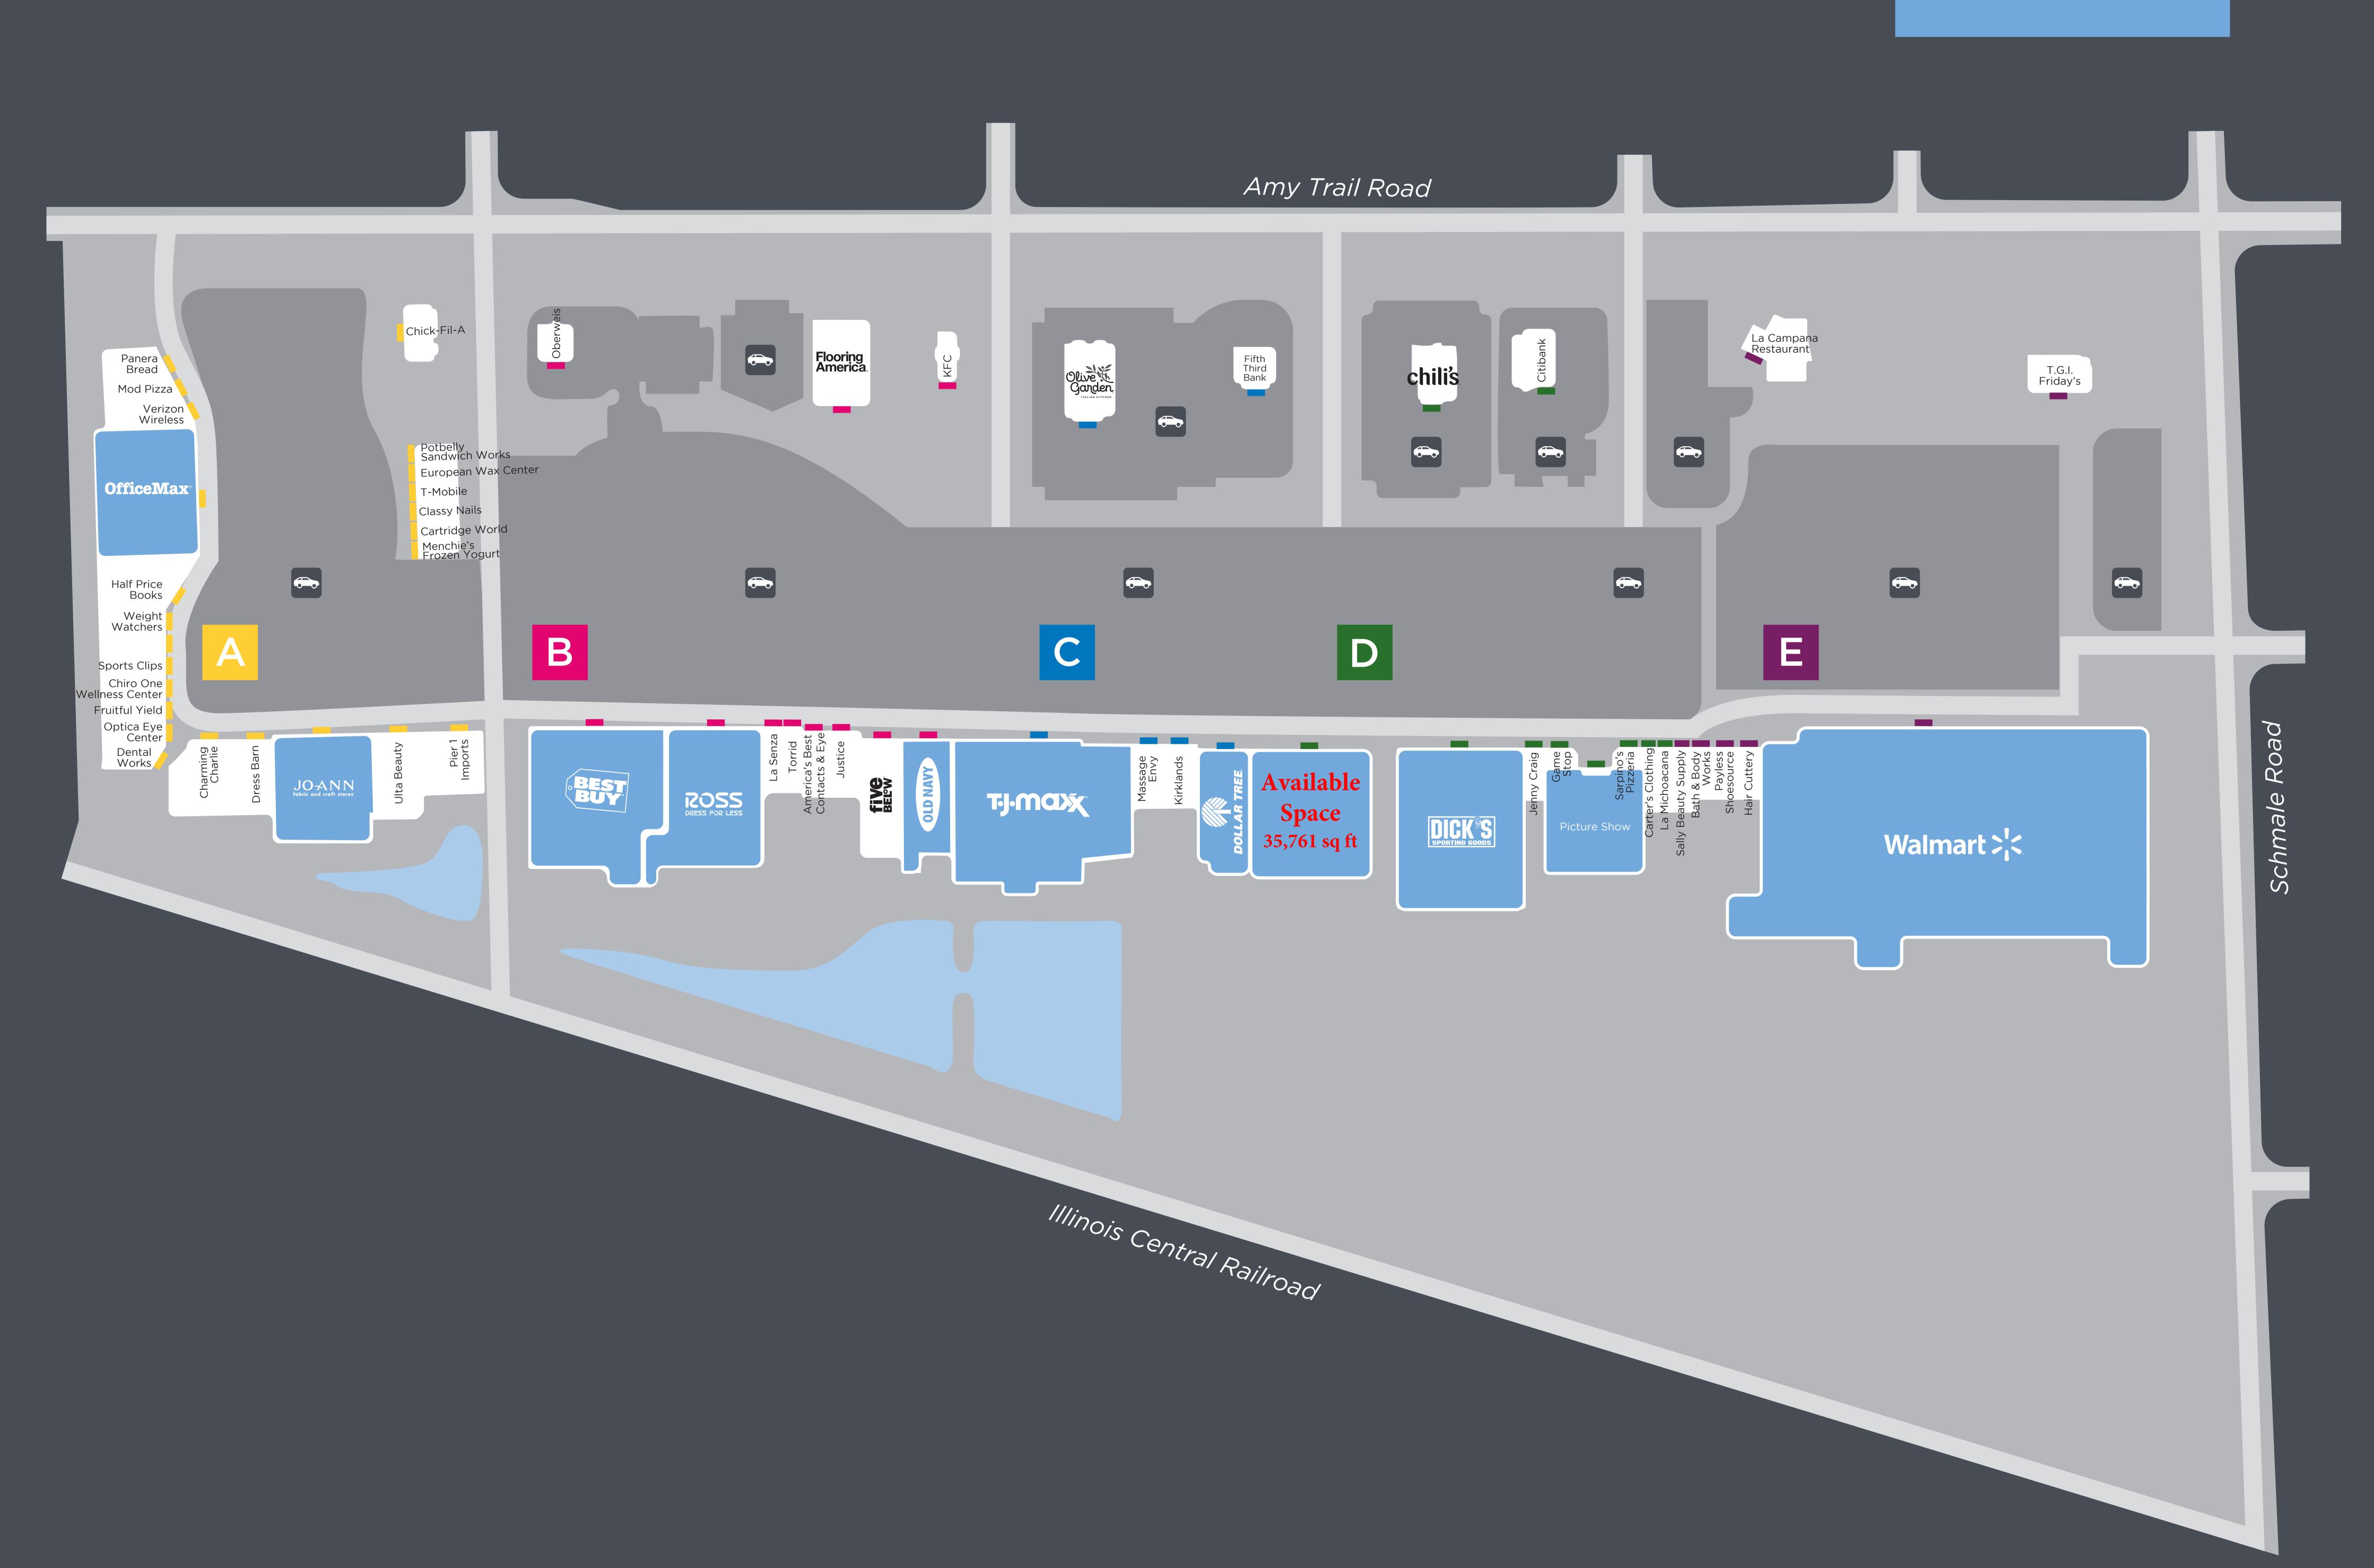

35,877 sq. ft. available on endcap

Part of Bloomingdale Court Shopping Center near Super Target and Super WalMart

**Approximately 27 Miles Northwest of Chicago** 

(330) 729-1010

1,000 to 2,500

Less than 1,000