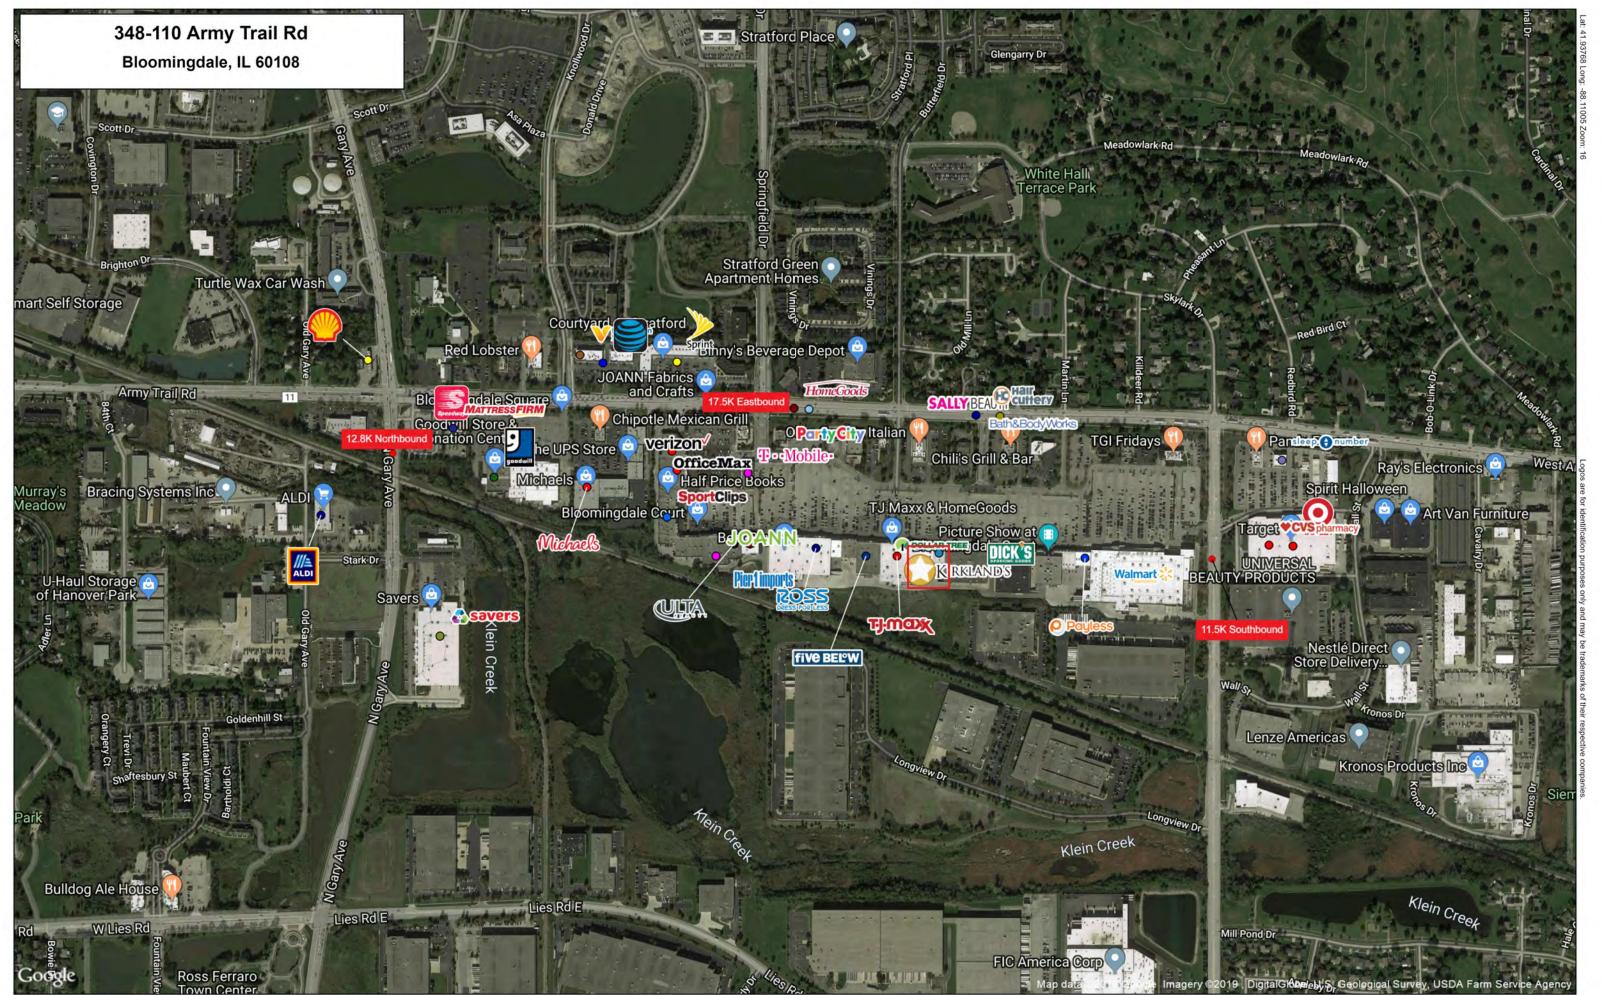

35,877 sq. ft. available on endcap

Part of Bloomingdale Court Shopping Center near Super Target and Super WalMart

**Approximately 27 Miles Northwest of Chicago** 

(330) 729-1010

1,000 to 2,500

Less than 1,000