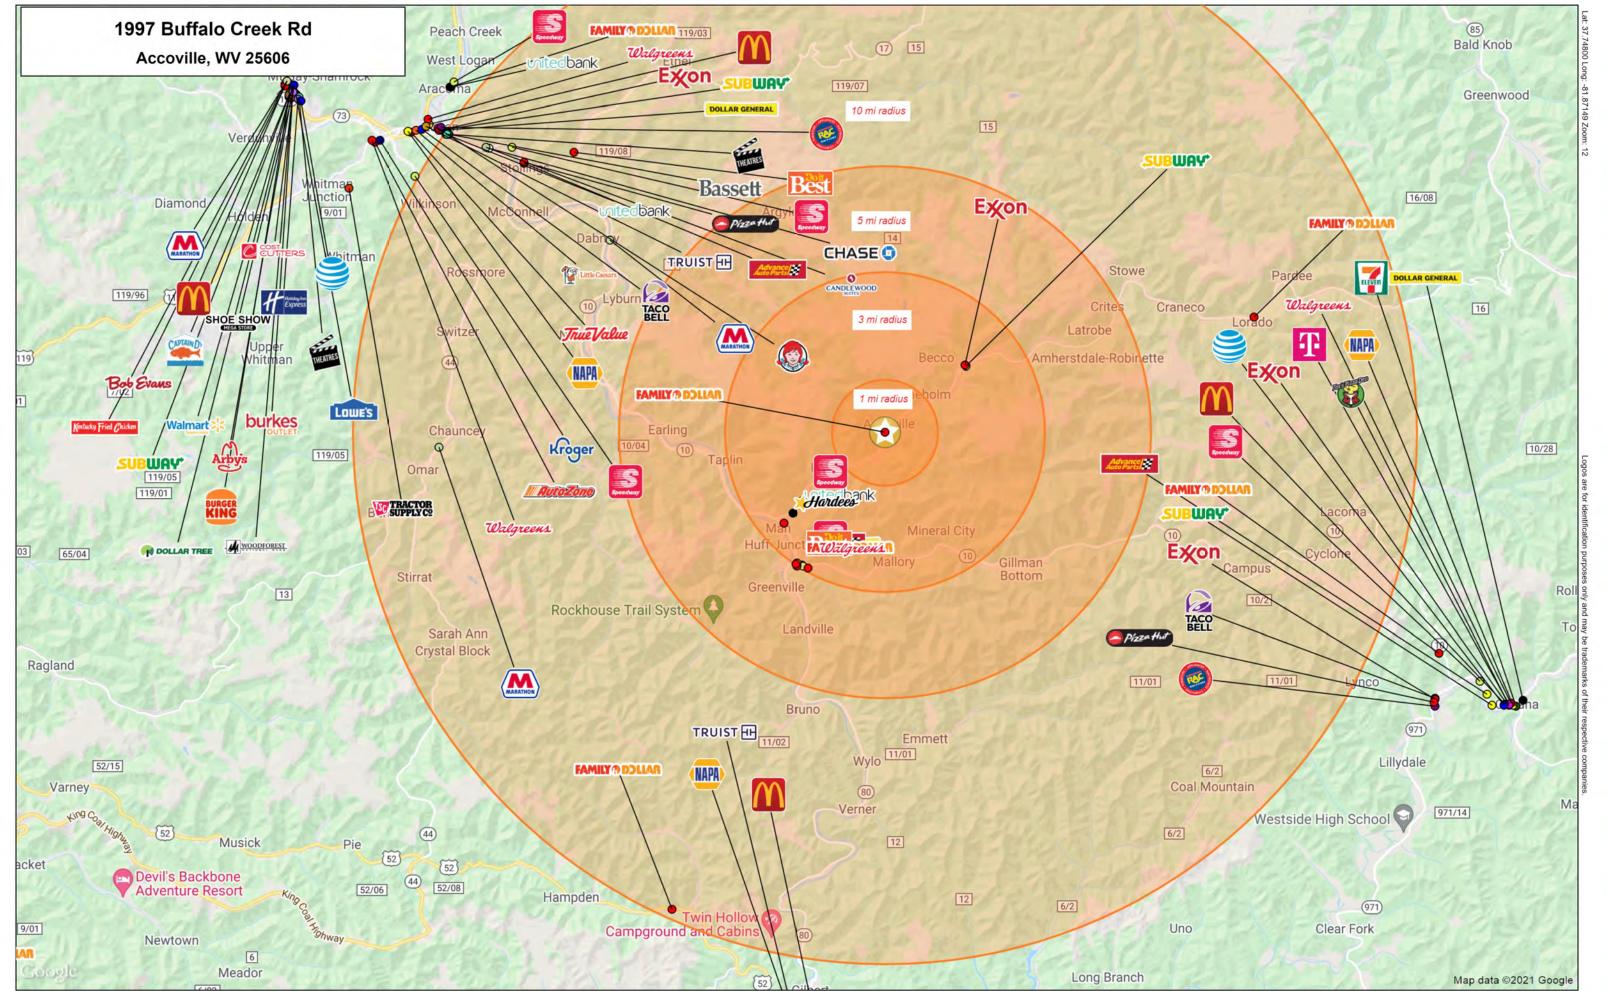

| De                             | Dala        |             |              |
|--------------------------------|-------------|-------------|--------------|
|                                | 3 mi radius | 5 mi radius | 10 mi radius |
| Population (2021)              | 3,338       | 4,955       | 14,577       |
| Households (2021)              | 1,353       | 2,005       | 5,977        |
| Median household income (2021) | \$42,567    | \$41,643    | \$40,430     |
| Total Employees                | 426         | 492         | 1,859        |
| Total Establishments           | 60          | 68          | 181          |

#### 2000-2010 Census, 2021 Estimates with 2026 Projections

Calculated using Weighted Block Centroid from Block Groups

Lat/Lon: 37.7661/-81.8411

RGRAP3 1997 Buffalo Creek Rd 1 mi radius 3 mi radius 5 mi radius 10 mi radius Accoville, WV 25606 **Population** Estimated Population (2021) 908 3.338 4.955 14.577 Projected Population (2026) 826 3,043 4,517 13,184 Census Population (2010) 1,049 3,926 5,823 17,207 1,073 6,400 18.648 Census Population (2000) 4,242 Projected Annual Growth (2021-2026) -82 -1.8% -295 -438 -1.8% -1.393 -1.9% -1.8% Historical Annual Growth (2010-2021) -141 -1.4% -588 -1.6% -868 -1.6% -2,631 -1.6% Historical Annual Growth (2000-2010) -1,441 -0.8% -24 -0.2% -316 -0.7% -577 -0.9% 289 psm Estimated Population Density (2021) 118 psm 63 psm 46 psm Trade Area Size 3.1 sq mi 28.3 sq mi 78.5 314.0 sq mi sq mi 1.25 5 K 8 K 20 K 1.00 4 K 6 K 15 K 0.75 3 K 4 K 10 K 0.50 2 K 2 K 5 K 0.25 1 K 0.00 0 K 0 K 0 K 2020 2020 Race and Ethnicity (2021) Not Hispanic or Latino Population 897 98.7% 3,301 98.9% 4,903 99.0% 14,378 98.6% White 846 94.3% 3,133 94.9% 4,664 95.1% 13,843 96.3% Black or African American 34 3.8% 92 2.8% 124 2.5% 272 1.9% American Indian or Alaska Native 2 13 Asian 9 0.3% 17 0.3% 51 0.4% Hawaiian or Pacific Islander Other Race 3 Two or More Races 16 1.8% 65 2.0% 95 1.9% 195 1.4% Hispanic or Latino Population 12 1.3% 37 52 1.0% 199 1.4% 1 1% White 6 55.0% 24 63.8% 34 65.0% 147 74.0% Black or African American 2.2% 9.0% 2 4.8% 2 3.9% 4 American Indian or Alaska Native 3 1.5% Asian Hispanic Hawaiian or Pacific Islander Other Race 4 35.6% 10 28.1% 13 25 4% 27 13.6% Two or More Races 2 3.9% 17 8.3% American Indian or Alaska Native Asian Hawaiian or Pacific Islander White Black or African American Other Race 2+ Races