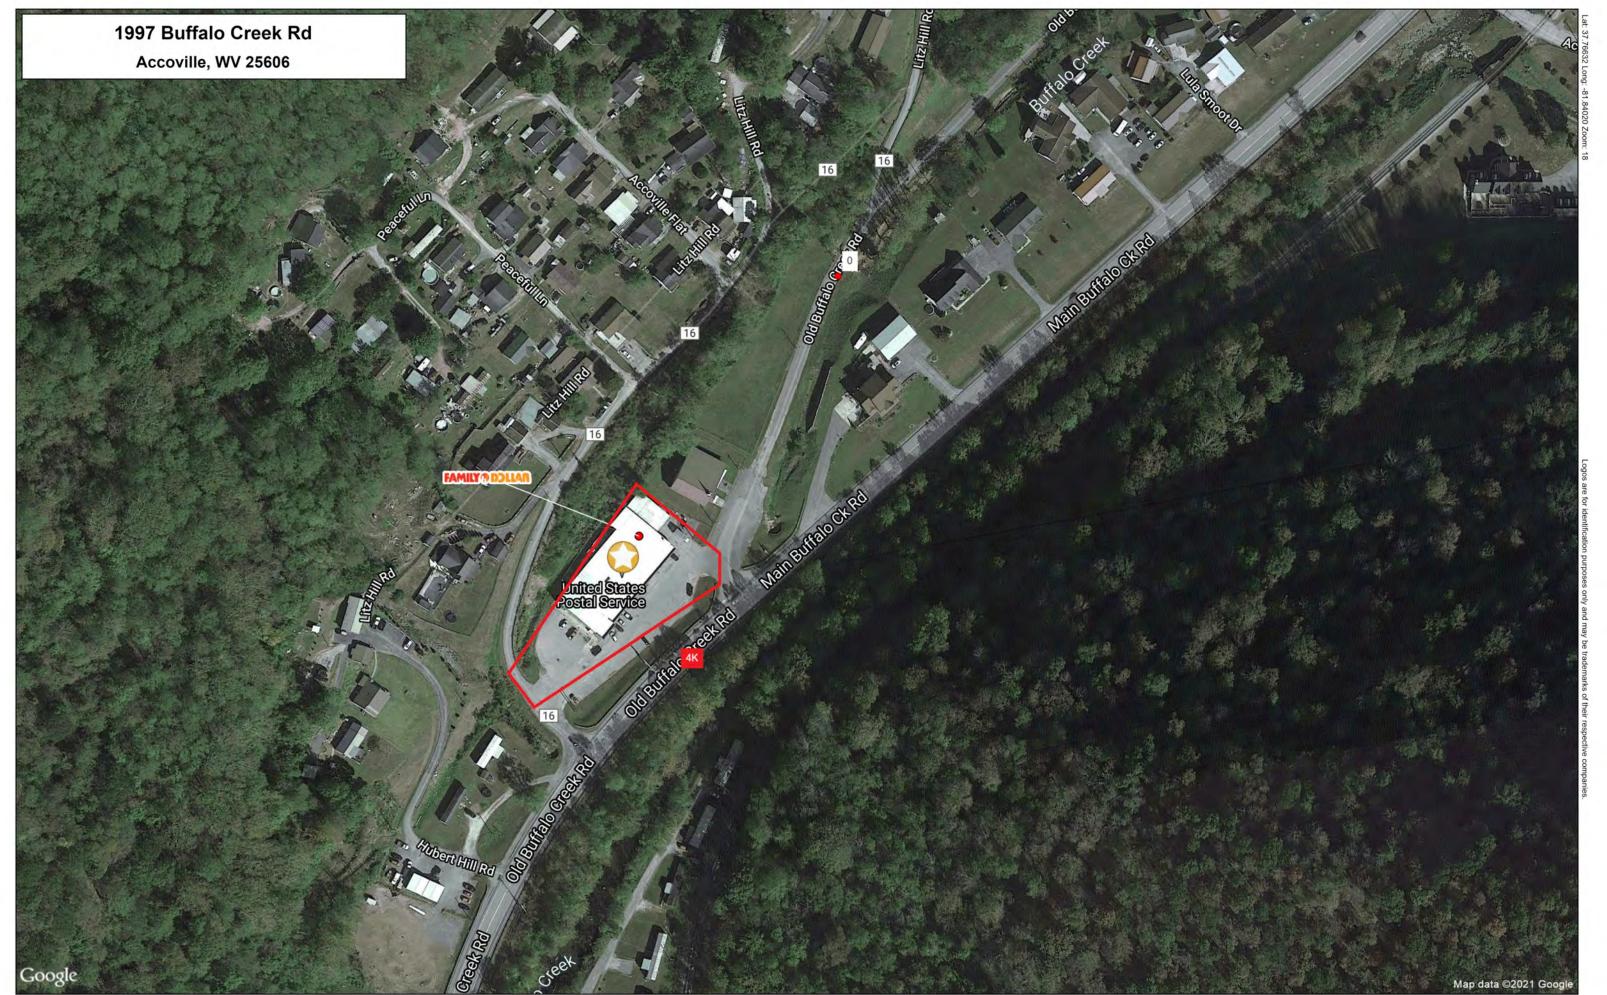

Join Family Dollar & USPS in former Foodland building
7,123 sf available - can be split per tenant needs

Ample parking and tenant pylon sign

181'-0" 91'-2" 89'-10" PROPOSED FAMILY DOLLAR 89'-10" x 88'-0" (9,180 S.F.) NEW ENTRY SO TOTAL PARKING SPACES EXISTING PYLON SIGN

## ACCOVILLE, WV

RT. 16 BUFFALO CREEK RD. LOGAN COUNTY

# SITE PLAN

SITE DATA SUMMARY

30'-0"

DATE PREPARED: 02/07/20

DRAWN BY

BES

PREPARED FOR: