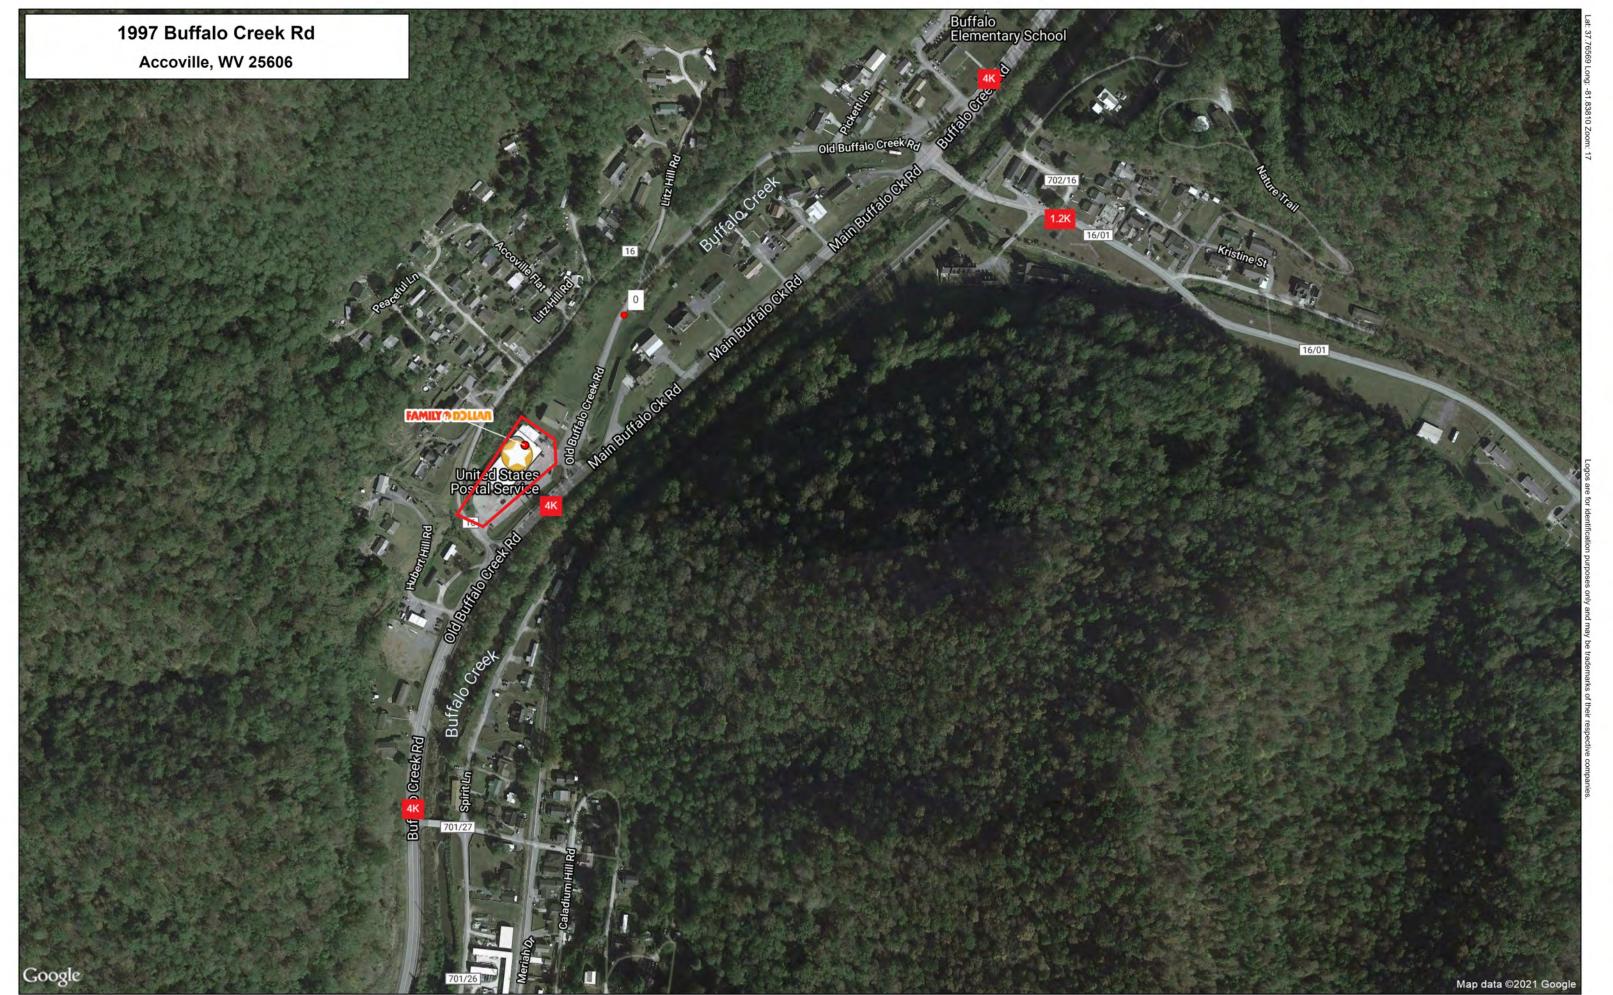

Join Family Dollar & USPS in former Foodland building
7,123 sf available - can be split per tenant needs

Ample parking and tenant pylon sign

181'-0" 91'-2" 89'-10" PROPOSED FAMILY DOLLAR 89'-10" x 88'-0" (9,180 S.F.) NEW ENTRY SO TOTAL PARKING SPACES EXISTING PYLON SIGN

## ACCOVILLE, WV

RT. 16 BUFFALO CREEK RD. LOGAN COUNTY