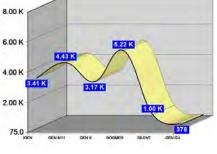

|  |
| iGeneration (Age Under 15 Years)                 | 757 <i>21.2%</i>         | 3,410 1          | 9.4% | 6,060       | 19.1% |  |
| Generation 9/11 Millennials (Age 15 to 34 Years) | 967 <i>27.1%</i>         | 4,434 <i>2</i> : | 5.2% | 7,928       | 25.0% |  |
| Gen Xers (Age 35 to 49 Years)                    | 614 <i>17.2%</i>         | 3,169 18         | 8.0% | 5,737       | 18.19 |  |
| Baby Boomers (Age 50 to 74 Years)                | 933 <i>26.1%</i>         | 5,223 <i>2</i> 9 | 9.6% | 9,670       | 30.5% |  |
| Silent Generation (Age 75 to 84 Years)           | 213 <i>6.0%</i>          | 1,002            | 5.7% | 1,702       | 5.49  |  |
| G.I. Generation (Age 85 Years or Over)           | 90 <i>2.5%</i>           | 378 2            | 2.1% | 653         | 2.19  |  |







#### **GRAPHIC PROFILE**

#### 2000-2010 Census, 2017 Estimates with 2022 Projections

Calculated using Weighted Block Centroid from Block Groups