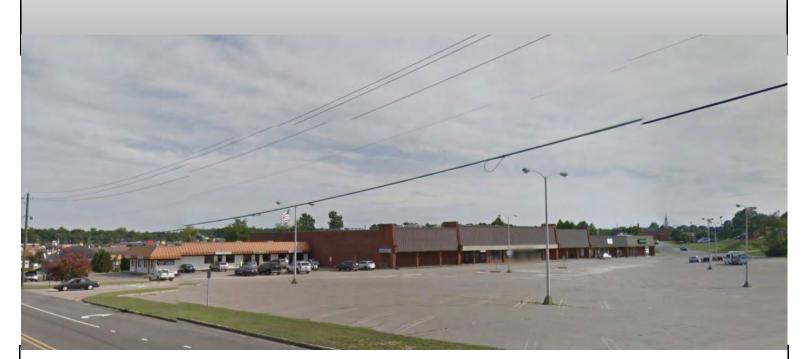

## RETAIL SPACE FOR LEASE 1210 ROCKINGHAM ROAD ROCKINGHAM, NC 28379

- Nearly 58,000 sq. ft. plaza with Dreamworks Day Spa, Welcome Finance, Beltone, The Hive, & Wellspring Baptist Church
- Tractor Supply currently under construction for 24,181 sq. ft.
- Great location with high visibility and large ample parking lot
- Roughly 16,000+ cars pass on one side of the plaza and another 8,000+ daily along the other side street