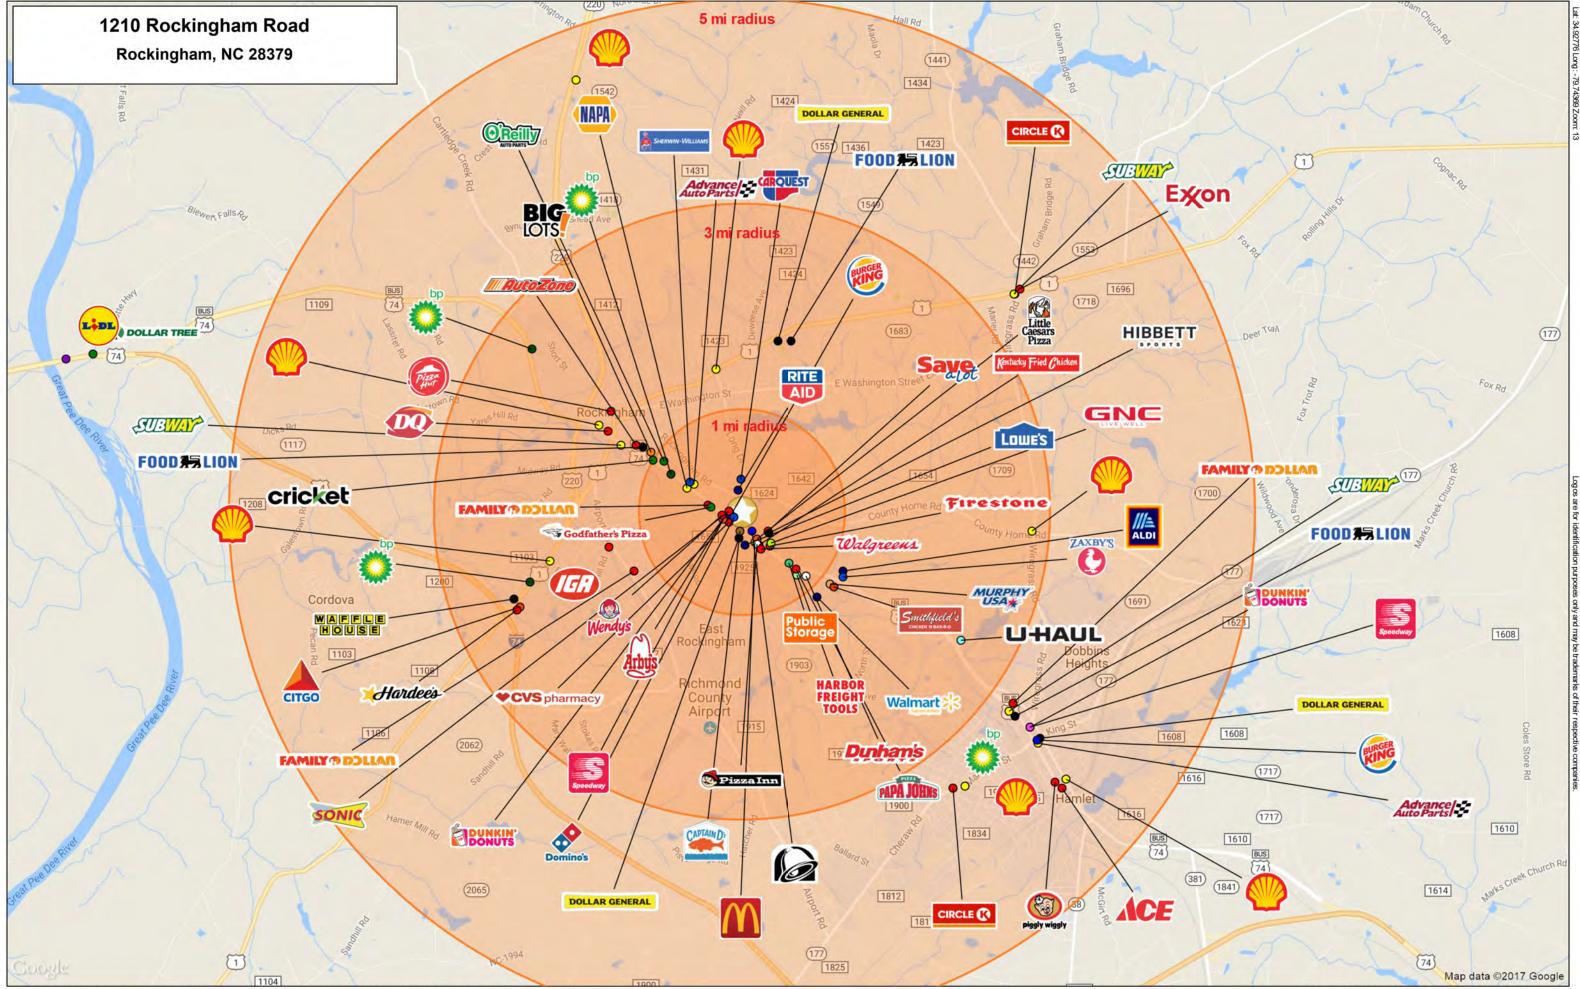

## AT A GLANCE

- Rockingham is a city in Richmond County named after the Marquis of Rockingham.
- It is the home to Rockingham Speedway, formerly the North Carolina Speedway, which was a staple of the NASCAR schedule for nearly 40 years before it was discontinued in 2004.
- In 1950, the town fielded a professional minor baseball team, the Rockingham Eagles, in the Class D Tobacco State League, which won the playoff title in their only season before disbanding.
- Leon Levine, founder of Family Dollar, Bucky Covington, country singer and finalist on the 5th season of American Idol, and Dannell Ellerbe, linebacker currently with the NFL Miami Dolphins and formerly with the Super Champion Baltimore Ravens are notable people born in Rockingham.