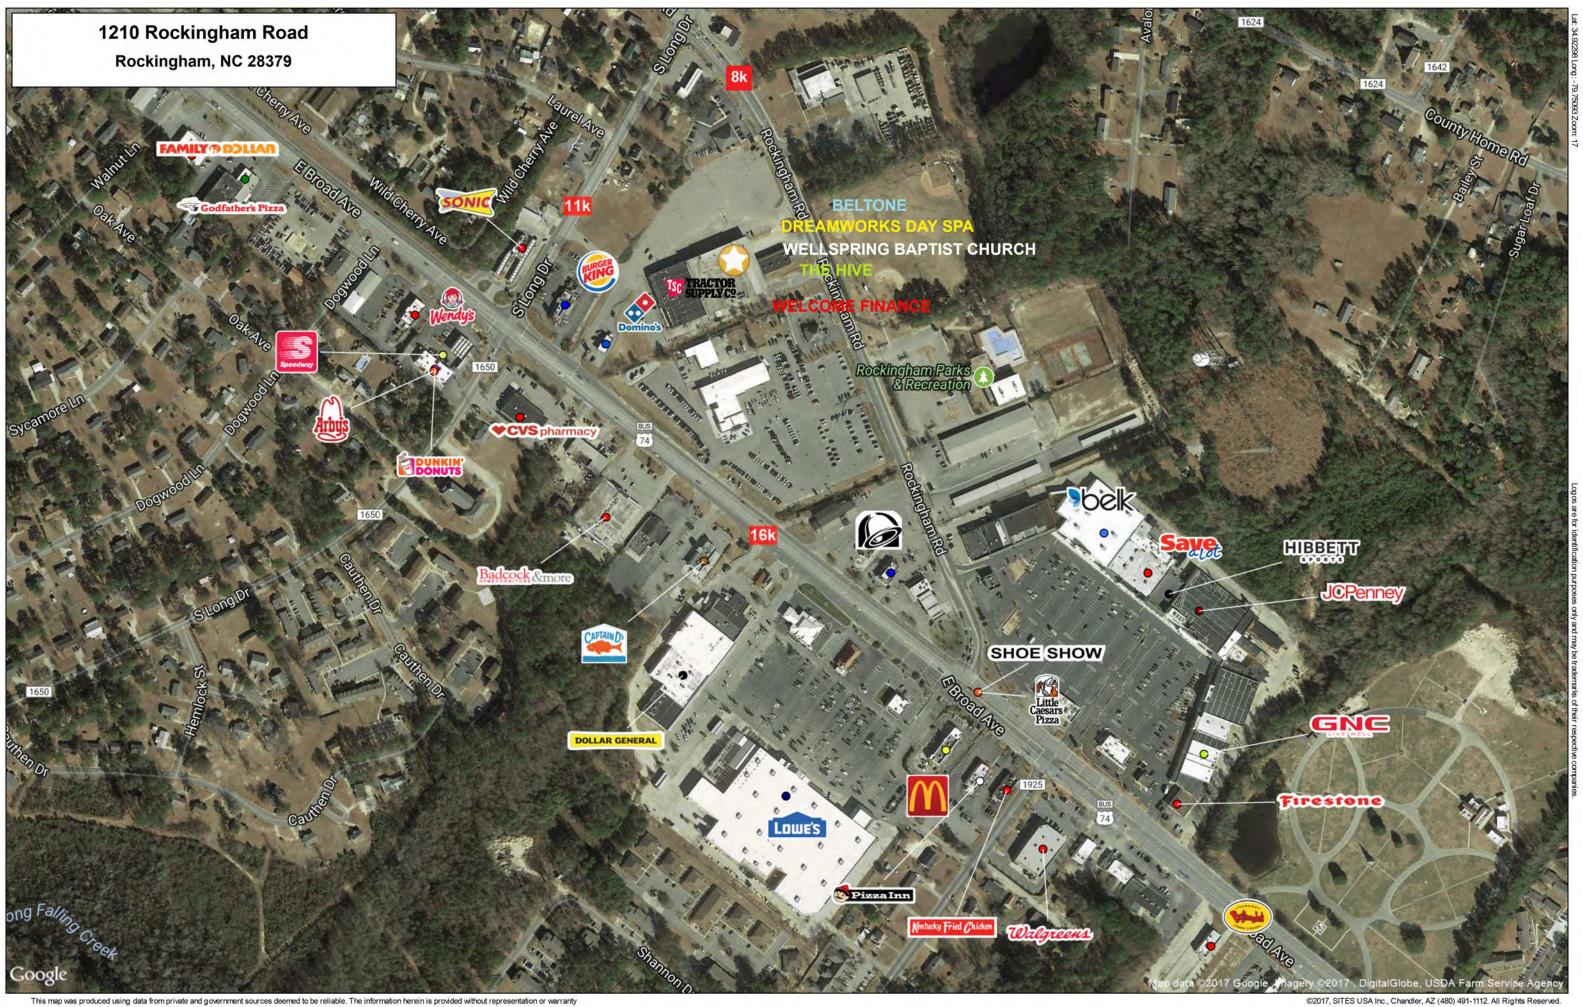

## RETAIL SPACE FOR LEASE 1210 ROCKINGHAM ROAD ROCKINGHAM, NC 28379

- Nearly 58,000 sq. ft. plaza with Dreamworks Day Spa, Welcome Finance, Beltone, The Hive, & Wellspring Baptist Church
- Tractor Supply currently under construction for 24,181 sq. ft.
- Great location with high visibility and large ample parking lot
- Roughly 16,000+ cars pass on one side of the plaza and another 8,000+ daily along the other side street

## 14,163 sq. ft. available for lease \$10/sq/ ft/ NNN

This map was produced using data from private and government sources deemed to be reliable. The information herein is provided without representation or warranty