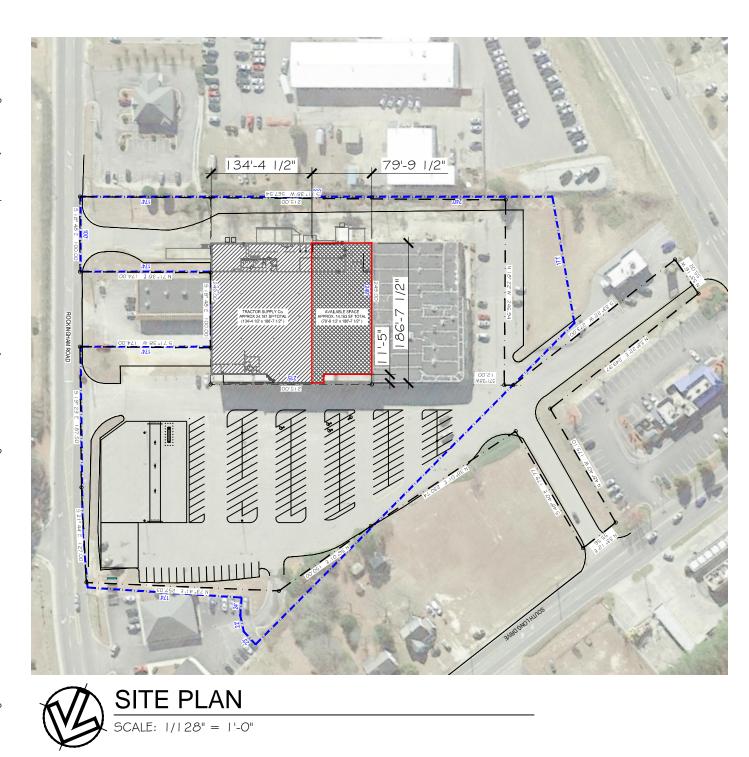

## AVAILABLE SUITE AREA-\$10 square foot NNN

Approximately 14,163 square feet\* \*Can be split per space needs

NNN: Base rent plus prorata share of Real Estate Taxes, Insurance, and Common Area expenses, including but not limited to snow removal, lawn care, and parking lot maintenance. Tenant pays separately metered utilities for gas, electric, water, sewer, & trash removal.

## 14,163 sq. ft. available for lease \$10/sq/ ft/ NNN

This map was produced using data from private and government sources deemed to be reliable. The information herein is provided without representation or warranty