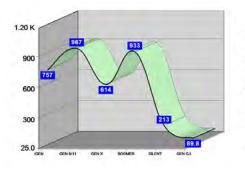

|       |  |
| iGeneration (Age Under 15 Years)                 | 757 <i>21.2%</i>         | 3,410 1          | 9.4% | 6,060       | 19.1% |  |
| Generation 9/11 Millennials (Age 15 to 34 Years) | 967 <i>27.1%</i>         | 4,434 <i>2</i> : | 5.2% | 7,928       | 25.0% |  |
| Gen Xers (Age 35 to 49 Years)                    | 614 <i>17.2%</i>         | 3,169 18         | 8.0% | 5,737       | 18.19 |  |
| Baby Boomers (Age 50 to 74 Years)                | 933 <i>26.1%</i>         | 5,223 <i>2</i> 9 | 9.6% | 9,670       | 30.5% |  |
| Silent Generation (Age 75 to 84 Years)           | 213 <i>6.0%</i>          | 1,002            | 5.7% | 1,702       | 5.49  |  |
| G.I. Generation (Age 85 Years or Over)           | 90 <i>2.5%</i>           | 378 2            | 2.1% | 653         | 2.19  |  |







#### **GRAPHIC PROFILE**

#### 2000-2010 Census, 2017 Estimates with 2022 Projections

Calculated using Weighted Block Centroid from Block Groups