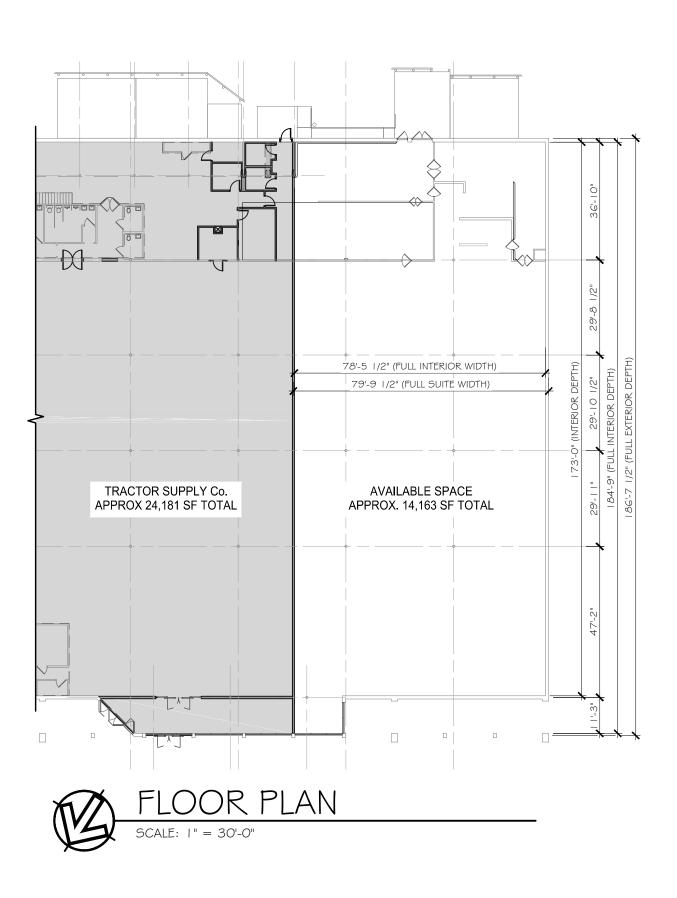

## AVAILABLE SUITE AREA-\$10 square foot NNN

Approximately 14,163 square feet\* \*Can be split per space needs

NNN: Base rent plus prorata share of Real Estate Taxes, Insurance, and Common Area expenses, including but not limited to snow removal, lawn care, and parking lot maintenance. Tenant pays separately metered utilities for gas, electric, water, sewer, & trash removal.

## 14,163 sq. ft. available for lease \$10/sq/ ft/ NNN

This map was produced using data from private and government sources deemed to be reliable. The information herein is provided without representation or warranty