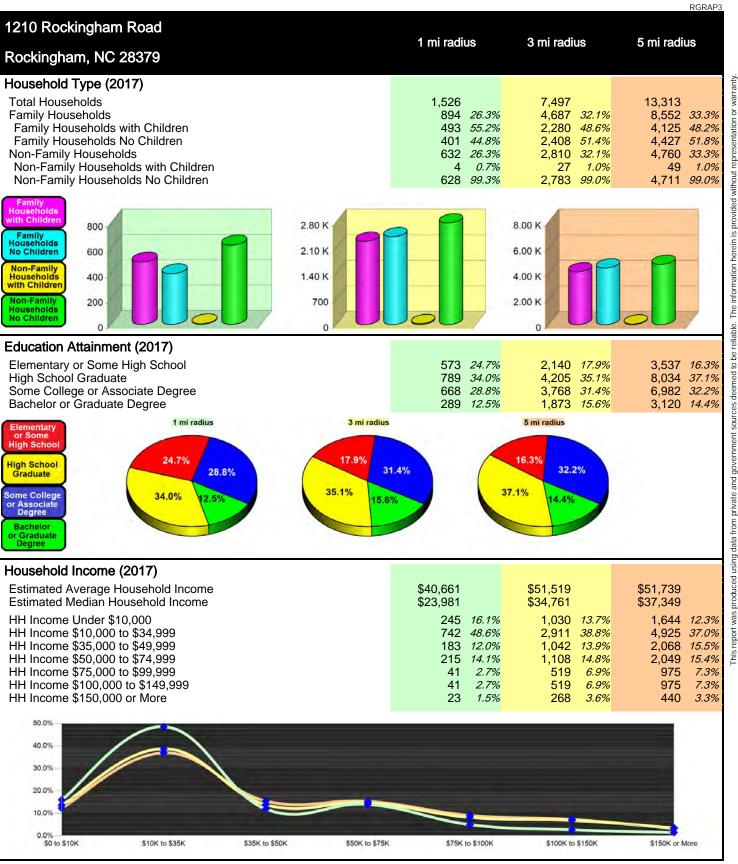

#### 2000-2010 Census, 2017 Estimates with 2022 Projections

Calculated using Weighted Block Centroid from Block Groups

| Lat/Lon: 34.9251/-79.7515                                                    |                    |                        | RF                                                                    |
|------------------------------------------------------------------------------|--------------------|------------------------|-----------------------------------------------------------------------|
| 1210 Rockingham Road                                                         | 1 mi radiua        | 2 mi rodiuo            | 5 mi rodiuo                                                           |
| Rockingham, NC 28379                                                         | 1 mi radius        | 3 mi radius            | 5 mi radius                                                           |
| Household Income Distribution (2017)                                         |                    |                        |                                                                       |
| HH Income \$200,000 or More                                                  | 10 <i>0.7%</i>     | 5 131 <i>1.7%</i>      | 200 1.5%                                                              |
| HH Income \$150,000 to \$199,999                                             | 13 0.8%            |                        | 239 1.89                                                              |
| HH Income \$100,000 to \$149,999                                             | 41 2.7%            |                        | 975 7.3%                                                              |
| HH Income \$75,000 to \$99,999                                               | 77 5.0%            |                        | 1,212 <i>9.19</i>                                                     |
| HH Income \$50,000 to \$74,999                                               | 215 <i>14.1%</i>   | 5 1,108 <i>14.8%</i>   | 2,049 15.49                                                           |
| HH Income \$35,000 to \$49,999                                               | 183 <i>12.0%</i>   | 5 1,042 <i>13.9%</i>   | 2,068 15.5%                                                           |
| HH Income \$25,000 to \$34,999                                               | 195 <i>12.8%</i>   | 5 1,015 <i>13.5%</i>   | 1,723 <i>12.99</i>                                                    |
| HH Income \$15,000 to \$24,999                                               | 361 23.7%          | 5 1,150 <i>15.3%</i>   | 2,101 <i>15.89</i>                                                    |
| HH Income Under \$15,000                                                     | 432 28.3%          | 5 1,777 <i>23.7%</i>   | 2,745 <i>20.6%</i>                                                    |
| HH Income \$35,000 or More                                                   | 538 <i>35.3%</i>   | 3,556 47.4%            | 6,744 <i>50.79</i>                                                    |
| HH Income \$75,000 or More                                                   | 141 9.2%           | ,                      | 2,627 <i>19.79</i>                                                    |
| Housing (2017)                                                               |                    |                        |                                                                       |
| Total Housing Units                                                          | 1,741              | 8,542                  | 15,241                                                                |
| Housing Units Occupied                                                       | 1,526 <i>87.7%</i> | 5 7,497 <i>87.8%</i>   | 13,313 <i>87.49</i>                                                   |
| Housing Units Owner-Occupied                                                 | 600 <i>39.3%</i>   | 4,363 <i>58.2%</i>     | 8,299 <i>62.39</i>                                                    |
| Housing Units, Renter-Occupied                                               | 926 <i>60.7%</i>   | 3,133 <i>41.8%</i>     | 5,014 <i>37.79</i>                                                    |
| Housing Units, Vacant                                                        | 214 <i>12.3%</i>   | 5 1,045 <i>12.2%</i>   | 1,928 <i>12.69</i>                                                    |
| Marital Status (2017)                                                        |                    |                        |                                                                       |
| Never Married                                                                | 1,109 <i>39.4%</i> | 5,045 <i>35.5%</i>     | 8,866 <i>34.59</i>                                                    |
| Currently Married                                                            | 889 <i>31.6%</i>   | 5,404 <i>38.0%</i>     | 9,956 <i>38.89</i>                                                    |
| Separated                                                                    | 264 9.4%           | <b>769</b> <i>5.4%</i> | 1,343 <i>5.29</i>                                                     |
| Widowed                                                                      | 275 <i>9.8%</i>    | 5 1,443 <i>10.2%</i>   | 2,422 <i>9.49</i>                                                     |
| Divorced                                                                     | 280 <i>9.9%</i>    | 5 1,545 <i>10.9%</i>   | 3,104 <i>12.19</i>                                                    |
| Household Type (2017)                                                        |                    |                        |                                                                       |
| Population Family                                                            | 2,716 <i>76.0%</i> | ,                      | 25,650 <i>80.89</i>                                                   |
| Population Non-Family                                                        | 716 <i>20.0%</i>   |                        | 5,461 <i>17.29</i>                                                    |
| Population Group Quarters                                                    | 141 <i>3.9%</i>    | 5 331 <i>1.9%</i>      | 640 <i>2.09</i>                                                       |
| Family Households                                                            | 894 <i>58.6%</i>   | 4,687 <i>62.5%</i>     | 8,552 <i>64.29</i>                                                    |
| Non-Family Households                                                        | 632 41.4%          | 5 2,810 <i>37.5%</i>   | 4,760 <i>35.89</i>                                                    |
| Married Couple with Children                                                 | 159 <i>17.9%</i>   | 5 1,067 <i>19.7%</i>   | 2,016 <i>20.39</i>                                                    |
| Average Family Household Size                                                | 3.0                | 3.0                    | 4,760 <i>35.89</i><br>2,016 <i>20.39</i><br>3.0<br>4,224 <i>31.79</i> |
| Household Size (2017)                                                        |                    |                        |                                                                       |
| 1 Person Households                                                          | 561 <i>36.7%</i>   | ,                      | 4,224 31.79                                                           |
| 2 Person Households                                                          | 452 29.6%          | ,                      | 4,375 <i>32.99</i>                                                    |
| 3 Person Households                                                          | 236 15.5%          | <b>,</b> –             | 2,107 <i>15.89</i>                                                    |
| 4 Person Households                                                          | 157 10.3%          |                        | 1,523 <i>11.49</i>                                                    |
| 5 Person Households                                                          | 73 4.8%            |                        | 671 <i>5.09</i>                                                       |
| 6 or More Person Households                                                  | 47 3.1%            | 5 233 <i>3.1%</i>      | 413 <i>3.19</i>                                                       |
| Household Vehicles (2017)                                                    |                    | 760 40 20/             | 1000 0.00                                                             |
| Households with 0 Vehicles Available<br>Households with 1 Vehicles Available | 232 15.2%          |                        | 1,283 9.6%                                                            |
|                                                                              | 640 <i>42.0%</i>   | •                      | 5,051 <i>37.99</i>                                                    |
| Households with 2 or More Vehicles Available                                 | 654 <i>42.8%</i>   |                        | 6,979 <i>52.49</i>                                                    |
| Total Vehicles Available                                                     | 2,196              | 12,639                 | 23,193                                                                |
| Average Vehicles Per Household                                               | 1.4                | 1.7                    | 1.7                                                                   |

#### 2000-2010 Census, 2017 Estimates with 2022 Projections

Calculated using Weighted Block Centroid from Block Groups

Lat/Lon: 34.9251/-79.7515

| 1210 Rockingham Road                            |                       |                       | RF                                                                                                                                                                |  |  |
|-------------------------------------------------|-----------------------|-----------------------|-------------------------------------------------------------------------------------------------------------------------------------------------------------------|--|--|
|                                                 | 1 mi radius           | 3 mi radius           | 5 mi radius                                                                                                                                                       |  |  |
| Rockingham, NC 28379                            |                       |                       |                                                                                                                                                                   |  |  |
| Labor Force (2017)                              |                       |                       | 25,313<br>12,693 50.1%<br>877 3.5%<br>7 -<br>11,736 46.4%<br>3.5%<br>12,701<br>1,227 9.7%<br>2,227 17.5%<br>2,305 18.2%<br>2,849 22.4%<br>199 1.6%<br>1,311 10.3% |  |  |
| Estimated Labor Population Age 16 Years or Over | 2,780                 | 13,990                | 25,313                                                                                                                                                            |  |  |
| Estimated Civilian Employed                     | 1,351 <i>48.6%</i>    | 7,142 <i>51.0%</i>    | 12,693 50.1%                                                                                                                                                      |  |  |
| Estimated Civilian Unemployed                   | 123 4.4%              | 491 <i>3.5%</i>       | 877 3.5%                                                                                                                                                          |  |  |
| Estimated in Armed Forces                       |                       |                       | 7 -                                                                                                                                                               |  |  |
| Estimated Not in Labor Force                    | 1,306 <i>47.0%</i>    | 6,357 <i>45.4%</i>    | 11,736 <i>46.49</i>                                                                                                                                               |  |  |
| Unemployment Rate                               | 4.4%                  | 3.5%                  | 3.5%                                                                                                                                                              |  |  |
| Occupation (2015)                               |                       |                       |                                                                                                                                                                   |  |  |
| Occupation: Population Age 16 Years or Over     | 1,368                 | 7,150                 | 12,701                                                                                                                                                            |  |  |
| Management, Business, Financial Operations      | 142 <i>10.4%</i>      | 759 <i>10.6%</i>      | 1,227 <i>9.7%</i>                                                                                                                                                 |  |  |
| Professional, Related                           | 290 <i>21.2%</i>      | 1,371 <i>19.2%</i>    | 2,227 17.5%                                                                                                                                                       |  |  |
| Service                                         | 202 14.8%             | 1,230 <i>17.2%</i>    | 2,305 <i>18.29</i>                                                                                                                                                |  |  |
| Sales, Office                                   | 251 <i>18.3%</i>      | 1,511 <i>21.1%</i>    | 2,849 <i>22.49</i>                                                                                                                                                |  |  |
| Farming, Fishing, Forestry                      | 67 <i>4.9%</i>        | 145 <i>2.0%</i>       | 199 <i>1.69</i>                                                                                                                                                   |  |  |
| Construct, Extraction, Maintenance              | 169 <i>12.3%</i>      | 795 11.1%             | 1,311 <i>10.39</i>                                                                                                                                                |  |  |
| Production, Transport Material Moving           | 247 <i>18.1%</i>      | 1,340 <i>18.7%</i>    | 2,583 <i>20.39</i>                                                                                                                                                |  |  |
| White Collar Workers                            | 683 <i>49.9%</i>      | 3,641 <i>50.9%</i>    | 6,303 <i>49.69</i>                                                                                                                                                |  |  |
| Blue Collar Workers                             | 685 <i>50.1%</i>      | 3,509 49.1%           | 6,398 50.49                                                                                                                                                       |  |  |
| Consumer Expenditure (2017)                     |                       |                       | 1,311 <i>10.39</i><br>2,583 <i>20.39</i><br>6,303 <i>49.69</i><br>6,398 <i>50.49</i><br>\$594 M<br>\$306 M <i>51.59</i><br>\$288 M <i>48.59</i>                   |  |  |
| Total Household Expenditure                     | \$58.4 M              | \$333 M               | \$594 M                                                                                                                                                           |  |  |
| Total Non-Retail Expenditure                    | \$30.1 M <i>51.6%</i> | \$172 M <i>51.6%</i>  | \$306 M <i>51.59</i>                                                                                                                                              |  |  |
| Total Retail Expenditure                        | \$28.2 M <i>48.4%</i> | \$161 M <i>48.4%</i>  | \$288 M 48.59                                                                                                                                                     |  |  |
| Apparel                                         | \$2.02 M 3.5%         | \$11.5 M <i>3.5%</i>  | \$20.5 M 3.59                                                                                                                                                     |  |  |
| Contributions                                   | \$2.12 M <i>3.6%</i>  | \$12.9 M <i>3.9%</i>  | \$23.0 M 3.9%                                                                                                                                                     |  |  |
| Education                                       | \$1.88 M <i>3.2%</i>  | \$11.1 M <i>3.3%</i>  | \$19.5 M 3.39                                                                                                                                                     |  |  |
| Entertainment                                   | \$3.15 M <i>5.4%</i>  | \$18.3 M 5.5%         | \$32.6 M 5.5%                                                                                                                                                     |  |  |
| Food and Beverages                              | \$8.99 M <i>15.4%</i> | \$50.4 M <i>15.1%</i> | \$89.7 M <i>15.19</i>                                                                                                                                             |  |  |
| Furnishings and Equipment                       | \$1.81 M <i>3.1%</i>  | \$10.8 M <i>3.2%</i>  | \$19.3 M 3.39                                                                                                                                                     |  |  |
| Gifts                                           | \$1.26 M <i>2.2%</i>  | \$7.56 M <i>2.3%</i>  | \$13.4 M <i>2.3</i> 9                                                                                                                                             |  |  |
| Health Care                                     | \$5.13 M 8.8%         | \$28.4 M <i>8.5%</i>  | \$50.5 M <i>8.5</i> %                                                                                                                                             |  |  |
| Household Operations                            | \$1.46 M <i>2.5%</i>  | \$8.72 M <i>2.6%</i>  | \$15.5 M <i>2.69</i>                                                                                                                                              |  |  |
| Miscellaneous Expenses                          | \$896 K <i>1.5%</i>   | \$5.04 M <i>1.5%</i>  | \$8.98 M 1.59                                                                                                                                                     |  |  |
| Personal Care                                   | \$765 K <i>1.3%</i>   | \$4.34 M <i>1.3%</i>  | \$7.73 M <i>1.39</i>                                                                                                                                              |  |  |
| Personal Insurance                              | \$375 K <i>0.6%</i>   | \$2.25 M <i>0.7%</i>  | \$4.01 M 0.79                                                                                                                                                     |  |  |
| Reading                                         | \$128 K <i>0.2%</i>   | \$733 K <i>0.2%</i>   | \$1.30 M <i>0.29</i>                                                                                                                                              |  |  |
| Shelter                                         | \$12.1 M <i>20.7%</i> | \$69.0 M <i>20.7%</i> | \$1.30 M <i>0.29</i><br>\$123 M <i>20.79</i><br>\$4.19 M <i>0.79</i>                                                                                              |  |  |
| Tobacco                                         | \$445 K 0.8%          | \$2.36 M 0.7%         | \$4.19 M 0.79                                                                                                                                                     |  |  |
| Transportation                                  | \$11.0 M <i>18.9%</i> | \$63.3 M <i>19.0%</i> | \$113 M <i>19.19</i>                                                                                                                                              |  |  |
| Utilities                                       | \$4.84 M <i>8.3%</i>  | \$26.5 M <i>8.0%</i>  | \$47.2 M <i>7.9</i> 9                                                                                                                                             |  |  |
| Educational Attainment (2017)                   |                       |                       |                                                                                                                                                                   |  |  |
| Adult Population Age 25 Years or Over           | 2,319                 | 11,986                | 21,672                                                                                                                                                            |  |  |
| Elementary (Grade Level 0 to 8)                 | 225 9.7%              | 732 6.1%              | 1,158 <i>5.39</i>                                                                                                                                                 |  |  |
| Some High School (Grade Level 9 to 11)          | 348 15.0%             | 1,408 <i>11.8%</i>    | 2,379 11.09                                                                                                                                                       |  |  |
| High School Graduate                            | 789 <i>34.0%</i>      | 4,205 35.1%           | 8,034 37.19                                                                                                                                                       |  |  |
| Some College                                    | 411 <i>17.7%</i>      | 2,509 20.9%           | 4,599 21.2%                                                                                                                                                       |  |  |
| Associate Degree Only                           | 257 11.1%             | 1,259 10.5%           | 2,382 11.09                                                                                                                                                       |  |  |
| Bachelor Degree Only                            | 239 <i>10.3%</i>      | 1,311 <i>10.9%</i>    | 2,158 10.09                                                                                                                                                       |  |  |
| Graduate Degree                                 | 50 <i>2.2%</i>        | 562 4.7%              | 962 4.4%                                                                                                                                                          |  |  |