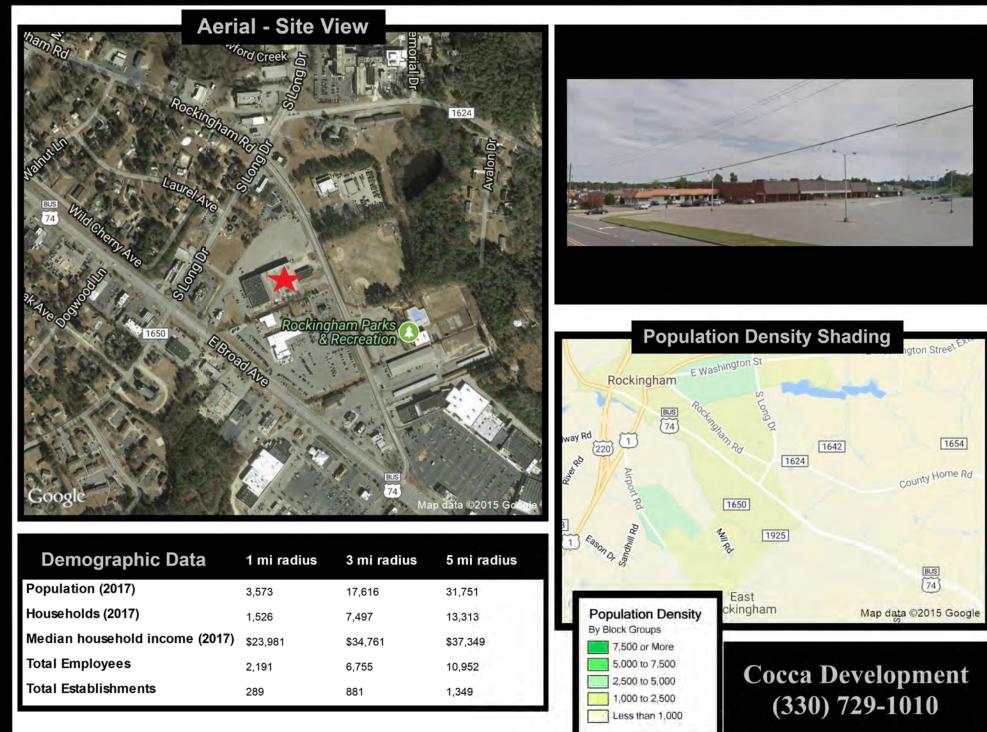

## AT A GLANCE

- Rockingham is a city in Richmond County named after the Marquis of Rockingham.
- It is the home to Rockingham Speedway, formerly the North Carolina Speedway, which was a staple of the NASCAR schedule for nearly 40 years before it was discontinued in 2004.
- In 1950, the town fielded a professional minor baseball team, the Rockingham Eagles, in the Class D Tobacco State League, which won the playoff title in their only season before disbanding.
- Leon Levine, founder of Family Dollar, Bucky Covington, country singer and finalist on the 5th season of American Idol, and Dannell Ellerbe, linebacker currently with the NFL Miami Dolphins and formerly with the Super Champion Baltimore Ravens are notable people born in Rockingham.

#### 2000-2010 Census, 2017 Estimates with 2022 Projections

Calculated using Weighted Block Centroid from Block Groups

Lat/Lon: 34.9251/-79.7515

| 1210 Rockingham Road                         |                 |       |                |       |             | RF!   |
|----------------------------------------------|-----------------|-------|----------------|-------|-------------|-------|
| Rockingham, NC 28379                         | 1 mi radius     |       | us 3 mi radius |       | 5 mi radius |       |
| Population                                   |                 |       |                |       |             |       |
| Estimated Population (2017)                  | 3,573           |       | 17,616         |       | 31,751      |       |
| Projected Population (2022)                  | 3,345           |       | 16,626         |       | 29,928      |       |
| Census Population (2010)                     | 3,780           |       | 18,459         |       | 32,992      |       |
| Census Population (2000)                     | 3,744           |       | 18,338         |       | 32,947      |       |
| Projected Annual Growth (2017 to 2022)       | -228            | -1.3% | -990           | -1.1% | -1,823      | -1.19 |
| Historical Annual Growth (2010 to 2017)      | -207            | -0.8% | -843           | -0.7% | -1,241      | -0.5% |
| Historical Annual Growth (2000 to 2010)      | 36              | 0.1%  | 121            | 0.1%  | 45          | -     |
| Estimated Population Density (2017)          | 1,138 <i>ps</i> | m     | 623            | osm   | 404         | psm   |
| Trade Area Size                              | 3.14 <i>sq</i>  |       | 28.26          |       | 78.51       | sq mi |
| Households                                   |                 |       |                |       |             |       |
| Estimated Households (2017)                  | 1,526           |       | 7,497          |       | 13,313      |       |
| Projected Households (2022)                  | 1,540           |       | 7,646          |       | 13,561      |       |
| Census Households (2010)                     | 1,559           |       | 7,555          |       | 13,302      |       |
| Census Households (2000)                     | 1,506           |       | 7,340          |       | 13,003      |       |
| Estimated Households with Children (2017)    | 498 3           | 32.6% | 2,307          | 30.8% | 4,174       | 31.4% |
| Estimated Average Household Size (2017)      | 2.25            |       | 2.31           |       | 2.34        |       |
| Average Household Income                     |                 |       |                |       |             |       |
| Estimated Average Household Income (2017)    | \$40,661        |       | \$51,519       |       | \$51,739    |       |
| Projected Average Household Income (2022)    | \$51,289        |       | \$62,214       |       | \$62,268    |       |
| Estimated Average Family Income (2017)       | \$53,310        |       | \$62,069       |       | \$59,508    |       |
| Median Household Income                      |                 |       |                |       |             |       |
| Estimated Median Household Income (2017)     | \$23,981        |       | \$34,761       |       | \$37,349    |       |
| Projected Median Household Income (2022)     | \$27,937        |       | \$40,720       |       | \$43,729    |       |
| Estimated Median Family Income (2017)        | \$31,423        |       | \$44,810       |       | \$45,765    |       |
| Per Capita Income                            |                 |       |                |       |             |       |
| Estimated Per Capita Income (2017)           | \$17,605        |       | \$22,106       |       | \$21,901    |       |
| Projected Per Capita Income (2022)           | \$23,864        |       | \$28,800       |       | \$28,436    |       |
| Estimated Per Capita Income 5 Year Growth    |                 | 35.6% | \$6,695        | 30.3% | \$6,535     | 29.8% |
| Estimated Average Household Net Worth (2017) | \$167,381       |       | \$251,930      |       | \$249,583   |       |
| Daytime Demos (2017)                         |                 |       |                |       |             |       |
| Total Businesses                             | 289             |       | 881            |       | 1,349       |       |
| Total Employees                              | 2,191           |       | 6,755          |       | 10,952      |       |
| Company Headquarter Businesses               |                 | 0.3%  | 1              | 0.1%  | 2           | 0.19  |
| Company Headquarter Employees                | 39              | 1.8%  | 70             | 1.0%  | 207         | 1.9%  |
| Employee Population per Business             | 7.6             | - / - | 7.7            |       | 8.1         | ,     |
| Residential Population per Business          | 12.4            |       |                |       | 23.5        |       |