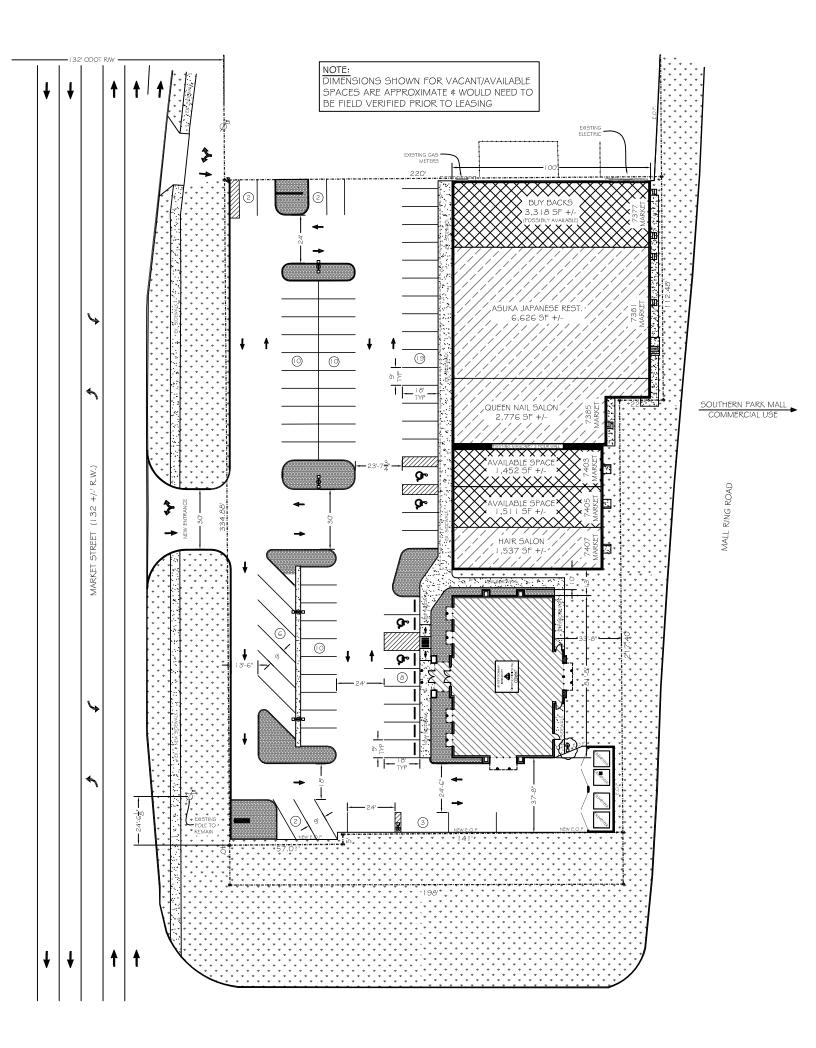

## 7415 MARKET STREET

BOARDMAN, OH 44512

- Join Jared Galleria of Jewelry, Asuka Japanese Restaurant, The Beauty Shop, and Queen Nails
- Adjacent to the main entrance of the Southern Park Mall—high visibility to mall patrons with easy ingress/egress on SR 7
- Wide frontage on tenant space with front & back wall signs (facing Southern Park Mall's main entrance) and large tenant pylon sign

### AVAILABLE SUITE AREA—\$14/square foot NNN:

Approximately 1,452 square feet\* Approximately 1,520 square feet\*

\*Can be combined per space needs

NNN: Base rent plus prorata share of Real Estate Taxes, Insurance, and Common Area expenses, including but not limited to snow removal, lawn care, and parking lot maintenance. Tenant pays separately metered utilities for gas, electric, water, sewer, & trash removal.