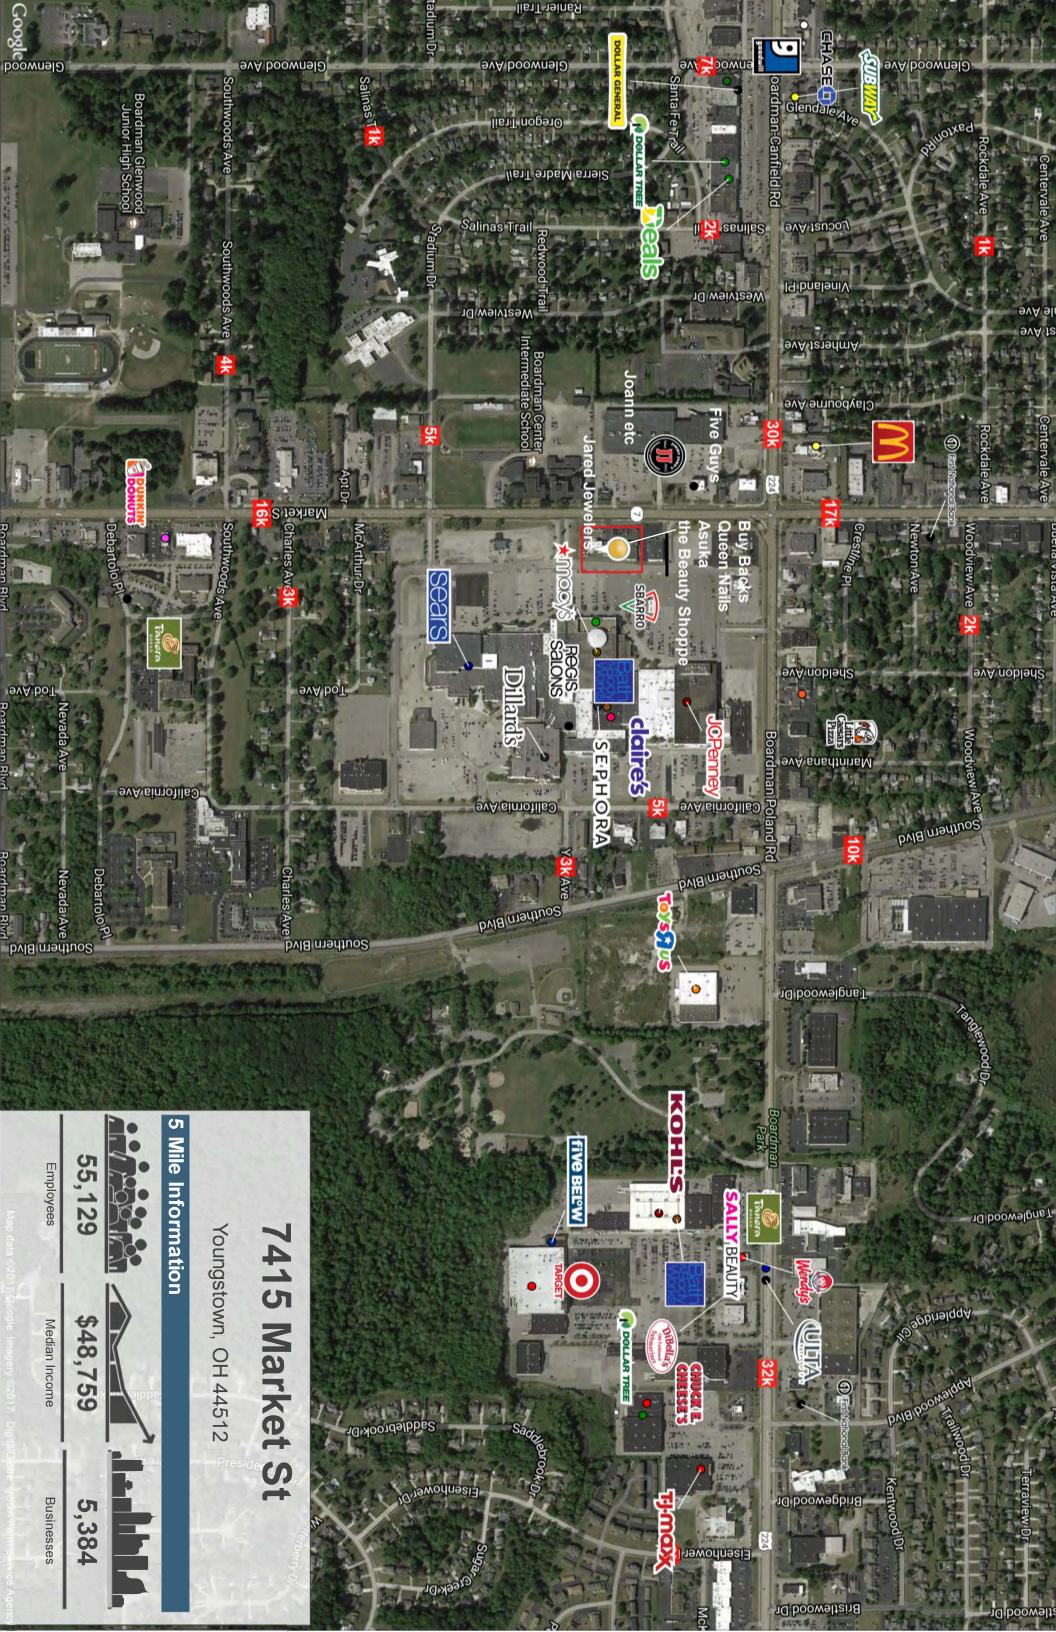

# 7415 Market Street Boardman, OH 44512

The site is ideally located on Market Street adjacent to the main entrance of the Southern Park Mall and highly visible to mall patrons. It is also 1 mile west of the Shops at Boardman Park.

Approximately 30,000 cars pass in front of the plaza daily with an additional 36,000 passing behind thru the mall

parking lot.

Boardman is a township in Mahoning County, in the Youngstown-Warren metro area.