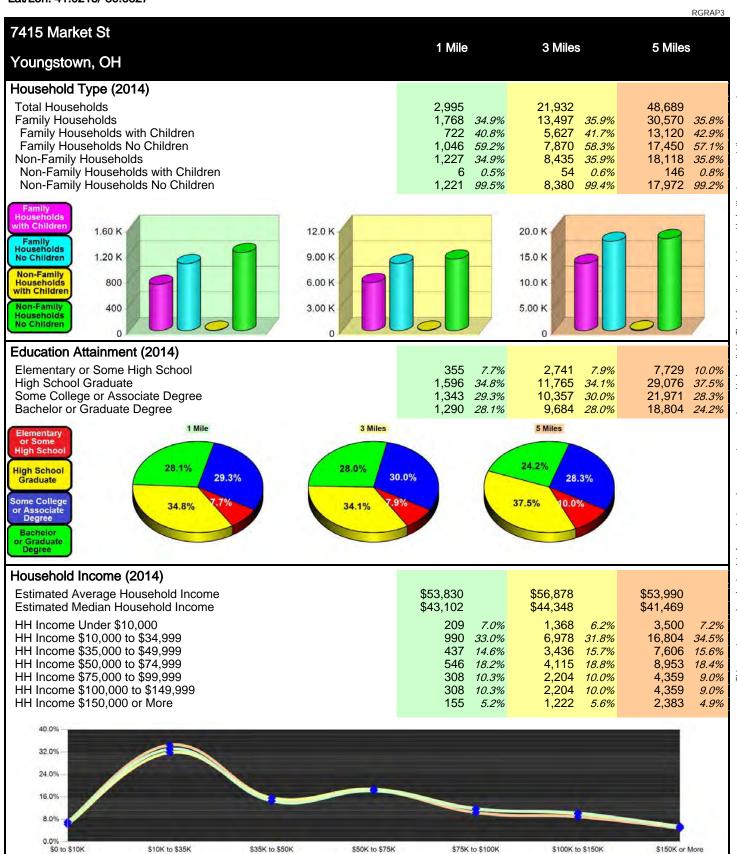

|
| 2.50 K Schieft Celly Gelly Booker Cell Builty Celly Celly Celly Schieft  |

#### GRAPHIC PROFILE

#### 2000-2010 Census, 2014 Estimates with 2019 Projections

Calculated using Proportional Block Groups

Lat/Lon: 41.0215/-80.6627



#### 2000-2010 Census, 2014 Estimates with 2019 Projections

Calculated using Proportional Block Groups

Lat/Lon: 41.0215/-80.6627

7415 Market St 1 Mile 3 Miles 5 Miles Youngstown, OH **Population** Estimated Population (2014) 6.474 48.484 110.734 Projected Population (2019) 6,397 47,892 109,376 Census Population (2010) 6,562 49,147 112,275 Census Population (2000) 6,831 52,102 123.034 Projected Annual Growth (2014 to 2019) -77 -592 -0.2% -1,358 -0.2% -0.2% Historical Annual Growth (2010 to 2014) -88 -663 -0.3% -1,540 -0.3% -0.3% Historical Annual Growth (2000 to 2010) -269 -2,955 -0.6% -10,759 -0.9% -0.4% Estimated Population Density (2014) 2,063 psm 1,715 psm 1,411 psm Trade Area Size 28.26 sq mi 78.49 sq mi 3.14 sq mi Households Estimated Households (2014) 2.995 21.932 48.689 Project