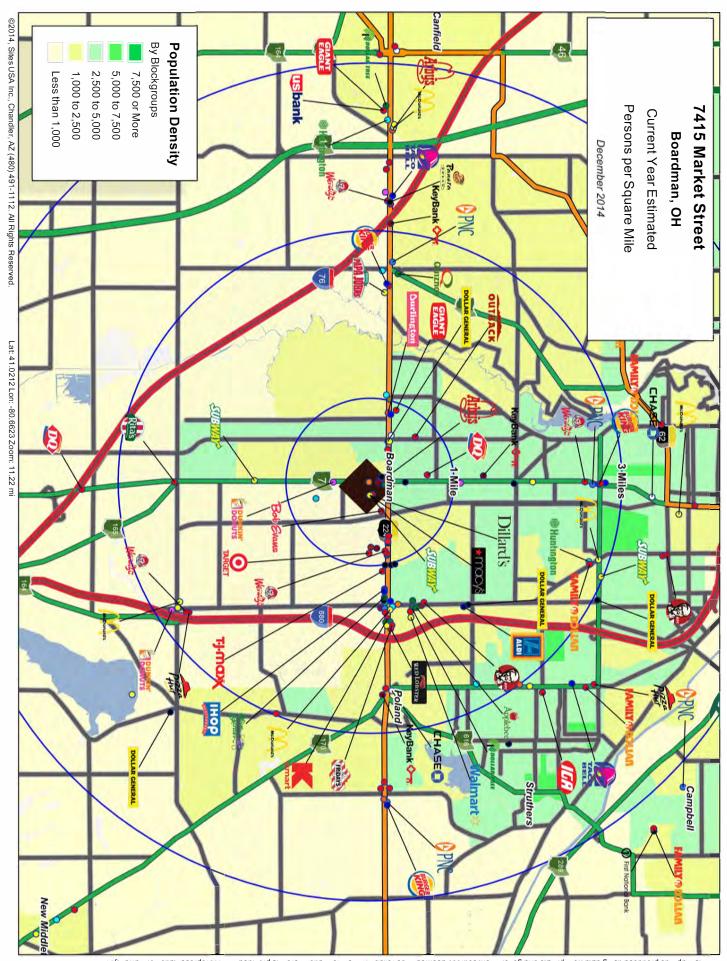

se Restaurant, The Beauty Shop, and Queen Nails
- Adjacent to the main entrance of the Southern Park Mall—high visibility to mall patrons with easy ingress/egress on SR 7
- Wide frontage on tenant space with front & back wall signs (facing Southern Park Mall's main entrance) and large tenant pylon sign

### AVAILABLE SUITE AREA—\$14/square foot NNN:

Approximately 1,452 square feet\* Approximately 1,520 square feet\*

\*Can be combined per space needs

NNN: Base rent plus prorata share of Real Estate Taxes, Insurance, and Common Area expenses, including but not limited to snow removal, lawn care, and parking lot maintenance. Tenant pays separately metered utilities for gas, electric, water, sewer, & trash removal.

**CALL 330-729-1010 FOR MORE INFORMATION** 

www.coccadevelopment.com







This map was produced using data from private and government sources deemed to be reliable. The information herein is provided without representation or warranty.

# 7415 Market Street Boardman, OH 44512



The site is ideally located on Market Street adjacent to the main entrance of the Southern Park Mall and highly visible to mall patrons. It is also 1 mile west of the Shops at Boardman Park.

Approximately 30,000 cars pass in front of the plaza daily with an additional 36,000 passing behind thru the mall

parking lot.

Boardman is a township in Mahoning County, in the Youngstown-Warren metro area.

The community was named after Elijah Boardman of the Connecticut Land Company.



# Cocca Development, LTD

## 7415 Market Street Boardman, OH 44512

## **AT A GLANCE**

- ◆ Boardman 'A Nic